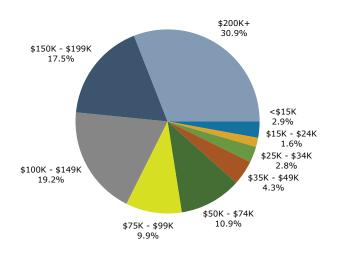

### 2024 Household Income

Ring: 1 mile radius

| Summary                                                                                                |                                         | Census 2                                        | 2010                                       | Census 202                                      |                                   | 2024                                   |                                    | 20                          |
|--------------------------------------------------------------------------------------------------------|-----------------------------------------|-------------------------------------------------|--------------------------------------------|-------------------------------------------------|-----------------------------------|----------------------------------------|------------------------------------|-----------------------------|
| Population                                                                                             |                                         |                                                 | ,865                                       | 13,98                                           |                                   | 16,780                                 |                                    | 19,2                        |
| Households                                                                                             |                                         | 1                                               | ,717                                       | 3,73                                            | 5                                 | 4,449                                  |                                    | 5,1                         |
| Families                                                                                               |                                         |                                                 | ,524                                       | 3,49                                            |                                   | 4,152                                  |                                    | 4,7                         |
| Average Household Size                                                                                 |                                         |                                                 | 3.42                                       | 3.7                                             | 4                                 | 3.77                                   |                                    | 3                           |
| Owner Occupied Housing Units                                                                           |                                         | 1                                               | ,510                                       | 3,21                                            | 6                                 | 3,938                                  |                                    | 4,3                         |
| Renter Occupied Housing Units                                                                          |                                         |                                                 | 207                                        | 51                                              | 9                                 | 511                                    |                                    |                             |
| Median Age                                                                                             |                                         |                                                 | 30.7                                       | 34.                                             | 5                                 | 36.1                                   |                                    | 3                           |
| Trends: 2024-2029 Annual Rate                                                                          |                                         |                                                 | Area                                       |                                                 |                                   | State                                  |                                    | Natio                       |
| Population                                                                                             |                                         |                                                 | 2.73%                                      |                                                 |                                   | 1.09%                                  |                                    | 0.3                         |
| Households                                                                                             |                                         |                                                 | 2.78%                                      |                                                 |                                   | 1.36%                                  |                                    | 0.6                         |
| Families                                                                                               |                                         |                                                 | 2.77%                                      |                                                 |                                   | 1.26%                                  |                                    | 0.5                         |
| Owner HHs                                                                                              |                                         |                                                 | 2.11%                                      |                                                 |                                   | 1.82%                                  |                                    | 0.9                         |
| Median Household Income                                                                                |                                         |                                                 | 2.07%                                      |                                                 |                                   | 2.65%                                  |                                    | 2.9                         |
|                                                                                                        |                                         |                                                 |                                            |                                                 |                                   | 2024                                   |                                    | 20                          |
| Households by Income                                                                                   |                                         |                                                 |                                            | Nun                                             | nber F                            | Percent                                | Number                             | Pero                        |
| <\$15,000                                                                                              |                                         |                                                 |                                            |                                                 | 47                                | 1.1%                                   | 48                                 | 0.                          |
| \$15,000 - \$24,999                                                                                    |                                         |                                                 |                                            |                                                 | 11                                | 0.2%                                   | 8                                  | 0.                          |
| \$25,000 - \$34,999                                                                                    |                                         |                                                 |                                            |                                                 | 13                                | 0.3%                                   | 9                                  | 0                           |
| \$35,000 - \$49,999                                                                                    |                                         |                                                 |                                            |                                                 | 51                                | 1.1%                                   | 40                                 | 0                           |
| \$50,000 - \$74,999                                                                                    |                                         |                                                 |                                            |                                                 | 162                               | 3.6%                                   | 118                                | 2                           |
| \$75,000 - \$99,999                                                                                    |                                         |                                                 |                                            |                                                 | 324                               | 7.3%                                   | 242                                | 4                           |
| \$100,000 - \$149,999                                                                                  |                                         |                                                 |                                            |                                                 |                                   | 22.4%                                  | 966                                | 18                          |
| \$150,000 - \$149,999                                                                                  |                                         |                                                 |                                            |                                                 |                                   | 21.8%                                  | 1,171                              | 22                          |
| \$200,000+                                                                                             |                                         |                                                 |                                            |                                                 |                                   | 42.2%                                  | 2,500                              | 49                          |
| \$200,000 <del>+</del>                                                                                 |                                         |                                                 |                                            | Δ,                                              | 070                               | 42.2 /0                                | 2,300                              | 73                          |
| Median Household Income                                                                                |                                         |                                                 |                                            | \$177,                                          | 790                               |                                        | \$196,998                          |                             |
| Average Household Income                                                                               |                                         |                                                 |                                            | \$220,                                          | 100                               |                                        | \$247,808                          |                             |
| Per Capita Income                                                                                      |                                         |                                                 |                                            | \$59,                                           | 029                               |                                        | \$66,741                           |                             |
|                                                                                                        | Ce                                      | nsus 2010                                       | Cer                                        | 1sus 2020                                       |                                   | 2024                                   |                                    | 20                          |
| Population by Age                                                                                      | Number                                  | Percent                                         | Number                                     | Percent                                         | Number                            | Percent                                | Number                             | Perd                        |
| 0 - 4                                                                                                  | 731                                     | 12.5%                                           | 896                                        | 6.4%                                            | 989                               | 5.9%                                   | 1,086                              | 5.                          |
| 5 - 9                                                                                                  | 718                                     | 12.2%                                           | 1,583                                      | 11.3%                                           | 1,556                             | 9.3%                                   | 1,554                              | 8                           |
| 10 - 14                                                                                                | 568                                     | 9.7%                                            | 1,811                                      | 13.0%                                           | 1,962                             | 11.7%                                  | 1,921                              | 10                          |
| 15 - 19                                                                                                | 297                                     | 5.1%                                            | 1,319                                      | 9.4%                                            | 1,680                             | 10.0%                                  | 1,720                              | 9                           |
| 20 - 24                                                                                                | 131                                     | 2.2%                                            | 569                                        | 4.1%                                            | 931                               | 5.5%                                   | 1,177                              | 6                           |
| 25 - 34                                                                                                | 1,124                                   | 19.2%                                           | 873                                        | 6.2%                                            | 983                               | 5.9%                                   | 1,688                              | 8.                          |
| 35 - 44                                                                                                | 1,356                                   | 23.1%                                           | 3,298                                      | 23.6%                                           | 3,344                             | 19.9%                                  | 3,137                              | 16                          |
| 45 - 54                                                                                                | 527                                     | 9.0%                                            | 2,321                                      | 16.6%                                           | 3,313                             | 19.7%                                  | 3,809                              | 19.                         |
| 55 - 64                                                                                                | 267                                     | 4.6%                                            | 679                                        | 4.9%                                            | 1,101                             | 6.6%                                   | 1,743                              | 9                           |
| 65 - 74                                                                                                | 101                                     | 1.7%                                            | 429                                        | 3.1%                                            | 580                               | 3.5%                                   | 832                                | 4                           |
| 75 - 84                                                                                                | 36                                      | 0.6%                                            | 158                                        | 1.1%                                            | 268                               | 1.6%                                   | 425                                | 2.                          |
| 85+                                                                                                    | 7                                       | 0.1%                                            | 47                                         | 0.3%                                            | 73                                | 0.4%                                   | 113                                | 0.                          |
|                                                                                                        |                                         | nsus 2010                                       |                                            | nsus 2020                                       | , 5                               | 2024                                   | 113                                | 20                          |
|                                                                                                        |                                         |                                                 |                                            | Percent                                         | Number                            | Percent                                | Number                             | Pero                        |
| Race and Ethnicity                                                                                     | Number                                  | Percent                                         | Number                                     |                                                 | Number                            | i ci cent                              |                                    | 17.                         |
|                                                                                                        | Number                                  | Percent                                         | Number<br>3.810                            |                                                 | 3 661                             | 71 Q0/ <sub>2</sub>                    | כסכ כ                              |                             |
| White Alone                                                                                            | 3,539                                   | 60.3%                                           | 3,810                                      | 27.2%                                           | 3,661                             | 21.8%                                  | 3,392<br>1,807                     |                             |
| White Alone<br>Black Alone                                                                             | 3,539<br>884                            | 60.3%<br>15.1%                                  | 3,810<br>1,605                             | 27.2%<br>11.5%                                  | 1,773                             | 10.6%                                  | 1,807                              | 9                           |
| Black Alone<br>American Indian Alone                                                                   | 3,539<br>884<br>25                      | 60.3%<br>15.1%<br>0.4%                          | 3,810<br>1,605<br>79                       | 27.2%<br>11.5%<br>0.6%                          | 1,773<br>82                       | 10.6%<br>0.5%                          | 1,807<br>82                        | 9<br>0                      |
| White Alone<br>Black Alone<br>American Indian Alone<br>Asian Alone                                     | 3,539<br>884<br>25<br>1,005             | 60.3%<br>15.1%<br>0.4%<br>17.1%                 | 3,810<br>1,605<br>79<br>6,957              | 27.2%<br>11.5%<br>0.6%<br>49.7%                 | 1,773<br>82<br>9,636              | 10.6%<br>0.5%<br>57.4%                 | 1,807<br>82<br>12,232              | 9<br>0<br>63                |
| White Alone<br>Black Alone<br>American Indian Alone<br>Asian Alone<br>Pacific Islander Alone           | 3,539<br>884<br>25<br>1,005<br>6        | 60.3%<br>15.1%<br>0.4%<br>17.1%<br>0.1%         | 3,810<br>1,605<br>79<br>6,957<br>16        | 27.2%<br>11.5%<br>0.6%<br>49.7%<br>0.1%         | 1,773<br>82<br>9,636<br>16        | 10.6%<br>0.5%<br>57.4%<br>0.1%         | 1,807<br>82<br>12,232<br>16        | 9.<br>0.<br>63.             |
| White Alone Black Alone American Indian Alone Asian Alone Pacific Islander Alone Some Other Race Alone | 3,539<br>884<br>25<br>1,005<br>6<br>182 | 60.3%<br>15.1%<br>0.4%<br>17.1%<br>0.1%<br>3.1% | 3,810<br>1,605<br>79<br>6,957<br>16<br>359 | 27.2%<br>11.5%<br>0.6%<br>49.7%<br>0.1%<br>2.6% | 1,773<br>82<br>9,636<br>16<br>375 | 10.6%<br>0.5%<br>57.4%<br>0.1%<br>2.2% | 1,807<br>82<br>12,232<br>16<br>389 | 9.<br>0.<br>63.<br>0.<br>2. |
| White Alone<br>Black Alone<br>American Indian Alone<br>Asian Alone<br>Pacific Islander Alone           | 3,539<br>884<br>25<br>1,005<br>6        | 60.3%<br>15.1%<br>0.4%<br>17.1%<br>0.1%         | 3,810<br>1,605<br>79<br>6,957<br>16        | 27.2%<br>11.5%<br>0.6%<br>49.7%<br>0.1%         | 1,773<br>82<br>9,636<br>16        | 10.6%<br>0.5%<br>57.4%<br>0.1%         | 1,807<br>82<br>12,232<br>16        | 9.<br>0.<br>63.<br>0.<br>2. |
| White Alone Black Alone American Indian Alone Asian Alone Pacific Islander Alone Some Other Race Alone | 3,539<br>884<br>25<br>1,005<br>6<br>182 | 60.3%<br>15.1%<br>0.4%<br>17.1%<br>0.1%<br>3.1% | 3,810<br>1,605<br>79<br>6,957<br>16<br>359 | 27.2%<br>11.5%<br>0.6%<br>49.7%<br>0.1%<br>2.6% | 1,773<br>82<br>9,636<br>16<br>375 | 10.6%<br>0.5%<br>57.4%<br>0.1%<br>2.2% | 1,807<br>82<br>12,232<br>16<br>389 | 9<br>0<br>63<br>0<br>2      |