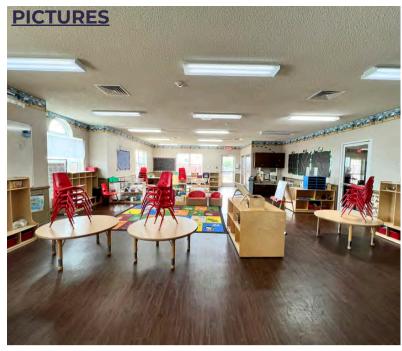

## 11955 Coit Rd Frisco, TX 75035

- Asking- \$4,450,000
- Building- 12,451 sqft
- Year built- 2015
- Lot size- 2 acres
- Licensed capacity- 243
- Parking spots- 59 approx.
- Inventory- Negotiable

- 10 Classrooms, Commercial Kitchen,
   Office & large Playground
- Very high Income demographics area
- Full frontage on Coit Rd in Frisco
- Lots of development & growing population in the area
- Highly desirable location