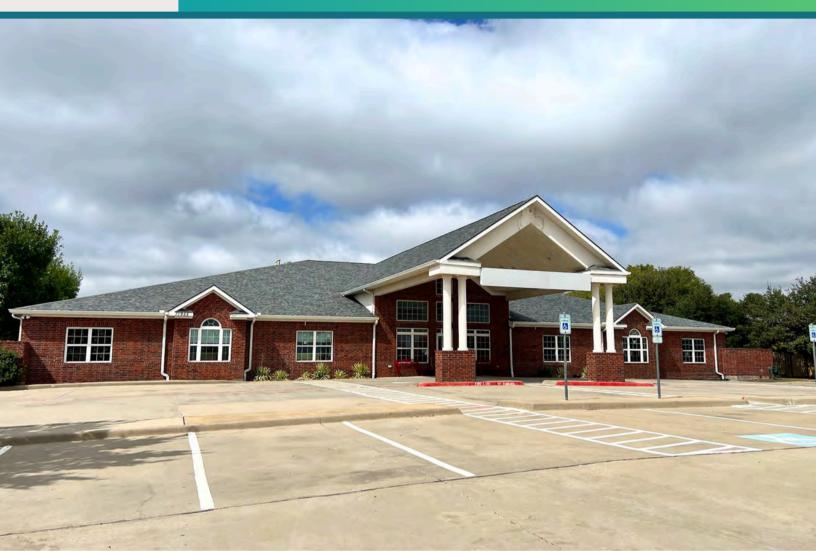

# FOR SALE

## 11955 Coit Rd Frisco, TX 75035

- Asking- \$4,450,000
- Building- 12,451 sqft
- Year built- 2015
- Lot size- 2 acres
- Licensed capacity- 243
- Parking spots- 59 approx.
- Inventory- Negotiable

- 10 Classrooms, Commercial Kitchen,
   Office & large Playground
- Very high Income demographics area
- Full frontage on Coit Rd in Frisco
- Lots of development & growing population in the area
- Highly desirable location

Neal Agrawal
972-804-0742
dfwneal@gmail.com
Crest Real Estate Advisors
www.preschoolexchange.com

OPS Policy 3-7 (TX): Evacuation Map

11955 Coit Rd, Frisco, Texas, 75035 2 11955 Coit Rd, Frisco, Texas, 75035