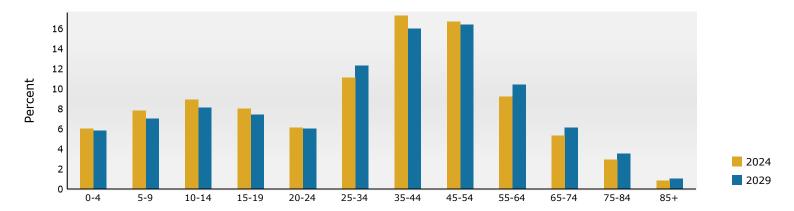

### Population by Age

Ring: 1 mile radius

| Summary                                                                                                |                                         | Census 2                                        | 2010                                       | Census 202                                      |                                   | 2024                                   |                                    | 20                          |
|--------------------------------------------------------------------------------------------------------|-----------------------------------------|-------------------------------------------------|--------------------------------------------|-------------------------------------------------|-----------------------------------|----------------------------------------|------------------------------------|-----------------------------|
| Population                                                                                             |                                         |                                                 | ,865                                       | 13,98                                           |                                   | 16,780                                 |                                    | 19,2                        |
| Households                                                                                             |                                         | 1                                               | ,717                                       | 3,73                                            | 5                                 | 4,449                                  |                                    | 5,1                         |
| Families                                                                                               |                                         |                                                 | ,524                                       | 3,49                                            |                                   | 4,152                                  |                                    | 4,7                         |
| Average Household Size                                                                                 |                                         |                                                 | 3.42                                       | 3.7                                             | 4                                 | 3.77                                   |                                    | 3                           |
| Owner Occupied Housing Units                                                                           |                                         | 1                                               | ,510                                       | 3,21                                            | 6                                 | 3,938                                  |                                    | 4,3                         |
| Renter Occupied Housing Units                                                                          |                                         |                                                 | 207                                        | 51                                              | 9                                 | 511                                    |                                    |                             |
| Median Age                                                                                             |                                         |                                                 | 30.7                                       | 34.                                             | 5                                 | 36.1                                   |                                    | 3                           |
| Trends: 2024-2029 Annual Rate                                                                          |                                         |                                                 | Area                                       |                                                 |                                   | State                                  |                                    | Natio                       |
| Population                                                                                             |                                         |                                                 | 2.73%                                      |                                                 |                                   | 1.09%                                  |                                    | 0.3                         |
| Households                                                                                             |                                         |                                                 | 2.78%                                      |                                                 |                                   | 1.36%                                  |                                    | 0.6                         |
| Families                                                                                               |                                         |                                                 | 2.77%                                      |                                                 |                                   | 1.26%                                  |                                    | 0.5                         |
| Owner HHs                                                                                              |                                         |                                                 | 2.11%                                      |                                                 |                                   | 1.82%                                  |                                    | 0.9                         |
| Median Household Income                                                                                |                                         |                                                 | 2.07%                                      |                                                 |                                   | 2.65%                                  |                                    | 2.9                         |
|                                                                                                        |                                         |                                                 |                                            |                                                 |                                   | 2024                                   |                                    | 20                          |
| Households by Income                                                                                   |                                         |                                                 |                                            | Nun                                             | nber F                            | Percent                                | Number                             | Pero                        |
| <\$15,000                                                                                              |                                         |                                                 |                                            |                                                 | 47                                | 1.1%                                   | 48                                 | 0.                          |
| \$15,000 - \$24,999                                                                                    |                                         |                                                 |                                            |                                                 | 11                                | 0.2%                                   | 8                                  | 0.                          |
| \$25,000 - \$34,999                                                                                    |                                         |                                                 |                                            |                                                 | 13                                | 0.3%                                   | 9                                  | 0                           |
| \$35,000 - \$49,999                                                                                    |                                         |                                                 |                                            |                                                 | 51                                | 1.1%                                   | 40                                 | 0                           |
| \$50,000 - \$74,999                                                                                    |                                         |                                                 |                                            |                                                 | 162                               | 3.6%                                   | 118                                | 2                           |
| \$75,000 - \$99,999                                                                                    |                                         |                                                 |                                            |                                                 | 324                               | 7.3%                                   | 242                                | 4                           |
| \$100,000 - \$149,999                                                                                  |                                         |                                                 |                                            |                                                 |                                   | 22.4%                                  | 966                                | 18                          |
| \$150,000 - \$149,999                                                                                  |                                         |                                                 |                                            |                                                 |                                   | 21.8%                                  | 1,171                              | 22                          |
| \$200,000+                                                                                             |                                         |                                                 |                                            |                                                 |                                   | 42.2%                                  | 2,500                              | 49                          |
| \$200,000 <del>+</del>                                                                                 |                                         |                                                 |                                            | Δ,                                              | 070                               | 42.2 /0                                | 2,300                              | 73                          |
| Median Household Income                                                                                |                                         |                                                 |                                            | \$177,                                          | 790                               |                                        | \$196,998                          |                             |
| Average Household Income                                                                               |                                         |                                                 |                                            | \$220,                                          | 100                               |                                        | \$247,808                          |                             |
| Per Capita Income                                                                                      |                                         |                                                 |                                            | \$59,                                           | 029                               |                                        | \$66,741                           |                             |
|                                                                                                        | Ce                                      | nsus 2010                                       | Cer                                        | 1sus 2020                                       |                                   | 2024                                   |                                    | 20                          |
| Population by Age                                                                                      | Number                                  | Percent                                         | Number                                     | Percent                                         | Number                            | Percent                                | Number                             | Perd                        |
| 0 - 4                                                                                                  | 731                                     | 12.5%                                           | 896                                        | 6.4%                                            | 989                               | 5.9%                                   | 1,086                              | 5.                          |
| 5 - 9                                                                                                  | 718                                     | 12.2%                                           | 1,583                                      | 11.3%                                           | 1,556                             | 9.3%                                   | 1,554                              | 8                           |
| 10 - 14                                                                                                | 568                                     | 9.7%                                            | 1,811                                      | 13.0%                                           | 1,962                             | 11.7%                                  | 1,921                              | 10                          |
| 15 - 19                                                                                                | 297                                     | 5.1%                                            | 1,319                                      | 9.4%                                            | 1,680                             | 10.0%                                  | 1,720                              | 9                           |
| 20 - 24                                                                                                | 131                                     | 2.2%                                            | 569                                        | 4.1%                                            | 931                               | 5.5%                                   | 1,177                              | 6                           |
| 25 - 34                                                                                                | 1,124                                   | 19.2%                                           | 873                                        | 6.2%                                            | 983                               | 5.9%                                   | 1,688                              | 8.                          |
| 35 - 44                                                                                                | 1,356                                   | 23.1%                                           | 3,298                                      | 23.6%                                           | 3,344                             | 19.9%                                  | 3,137                              | 16                          |
| 45 - 54                                                                                                | 527                                     | 9.0%                                            | 2,321                                      | 16.6%                                           | 3,313                             | 19.7%                                  | 3,809                              | 19.                         |
| 55 - 64                                                                                                | 267                                     | 4.6%                                            | 679                                        | 4.9%                                            | 1,101                             | 6.6%                                   | 1,743                              | 9                           |
| 65 - 74                                                                                                | 101                                     | 1.7%                                            | 429                                        | 3.1%                                            | 580                               | 3.5%                                   | 832                                | 4                           |
| 75 - 84                                                                                                | 36                                      | 0.6%                                            | 158                                        | 1.1%                                            | 268                               | 1.6%                                   | 425                                | 2.                          |
| 85+                                                                                                    | 7                                       | 0.1%                                            | 47                                         | 0.3%                                            | 73                                | 0.4%                                   | 113                                | 0.                          |
|                                                                                                        |                                         | nsus 2010                                       |                                            | nsus 2020                                       | , 5                               | 2024                                   | 113                                | 20                          |
|                                                                                                        |                                         |                                                 |                                            | Percent                                         | Number                            | Percent                                | Number                             | Pero                        |
| Race and Ethnicity                                                                                     | Number                                  | Percent                                         | Number                                     |                                                 | Number                            | i ci cent                              |                                    | 17.                         |
|                                                                                                        | Number                                  | Percent                                         | Number<br>3.810                            |                                                 | 3 661                             | 71 Q0/ <sub>2</sub>                    | כסכ כ                              |                             |
| White Alone                                                                                            | 3,539                                   | 60.3%                                           | 3,810                                      | 27.2%                                           | 3,661                             | 21.8%                                  | 3,392<br>1,807                     |                             |
| White Alone<br>Black Alone                                                                             | 3,539<br>884                            | 60.3%<br>15.1%                                  | 3,810<br>1,605                             | 27.2%<br>11.5%                                  | 1,773                             | 10.6%                                  | 1,807                              | 9                           |
| Black Alone<br>American Indian Alone                                                                   | 3,539<br>884<br>25                      | 60.3%<br>15.1%<br>0.4%                          | 3,810<br>1,605<br>79                       | 27.2%<br>11.5%<br>0.6%                          | 1,773<br>82                       | 10.6%<br>0.5%                          | 1,807<br>82                        | 9<br>0                      |
| White Alone<br>Black Alone<br>American Indian Alone<br>Asian Alone                                     | 3,539<br>884<br>25<br>1,005             | 60.3%<br>15.1%<br>0.4%<br>17.1%                 | 3,810<br>1,605<br>79<br>6,957              | 27.2%<br>11.5%<br>0.6%<br>49.7%                 | 1,773<br>82<br>9,636              | 10.6%<br>0.5%<br>57.4%                 | 1,807<br>82<br>12,232              | 9<br>0<br>63                |
| White Alone<br>Black Alone<br>American Indian Alone<br>Asian Alone<br>Pacific Islander Alone           | 3,539<br>884<br>25<br>1,005<br>6        | 60.3%<br>15.1%<br>0.4%<br>17.1%<br>0.1%         | 3,810<br>1,605<br>79<br>6,957<br>16        | 27.2%<br>11.5%<br>0.6%<br>49.7%<br>0.1%         | 1,773<br>82<br>9,636<br>16        | 10.6%<br>0.5%<br>57.4%<br>0.1%         | 1,807<br>82<br>12,232<br>16        | 9.<br>0.<br>63.             |
| White Alone Black Alone American Indian Alone Asian Alone Pacific Islander Alone Some Other Race Alone | 3,539<br>884<br>25<br>1,005<br>6<br>182 | 60.3%<br>15.1%<br>0.4%<br>17.1%<br>0.1%<br>3.1% | 3,810<br>1,605<br>79<br>6,957<br>16<br>359 | 27.2%<br>11.5%<br>0.6%<br>49.7%<br>0.1%<br>2.6% | 1,773<br>82<br>9,636<br>16<br>375 | 10.6%<br>0.5%<br>57.4%<br>0.1%<br>2.2% | 1,807<br>82<br>12,232<br>16<br>389 | 9.<br>0.<br>63.<br>0.<br>2. |
| White Alone<br>Black Alone<br>American Indian Alone<br>Asian Alone<br>Pacific Islander Alone           | 3,539<br>884<br>25<br>1,005<br>6        | 60.3%<br>15.1%<br>0.4%<br>17.1%<br>0.1%         | 3,810<br>1,605<br>79<br>6,957<br>16        | 27.2%<br>11.5%<br>0.6%<br>49.7%<br>0.1%         | 1,773<br>82<br>9,636<br>16        | 10.6%<br>0.5%<br>57.4%<br>0.1%         | 1,807<br>82<br>12,232<br>16        | 9.<br>0.<br>63.<br>0.<br>2. |
| White Alone Black Alone American Indian Alone Asian Alone Pacific Islander Alone Some Other Race Alone | 3,539<br>884<br>25<br>1,005<br>6<br>182 | 60.3%<br>15.1%<br>0.4%<br>17.1%<br>0.1%<br>3.1% | 3,810<br>1,605<br>79<br>6,957<br>16<br>359 | 27.2%<br>11.5%<br>0.6%<br>49.7%<br>0.1%<br>2.6% | 1,773<br>82<br>9,636<br>16<br>375 | 10.6%<br>0.5%<br>57.4%<br>0.1%<br>2.2% | 1,807<br>82<br>12,232<br>16<br>389 | 9<br>0<br>63<br>0<br>2      |