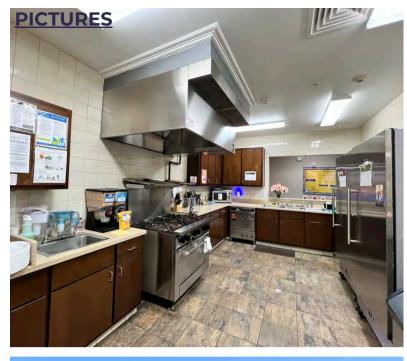

## 11955 Coit Rd Frisco, TX 75035

- Asking- \$4,450,000
- Building- 12,451 sqft
- Year built- 2015
- Lot size- 2 acres
- Licensed capacity- 243
- Parking spots- 59 approx.
- Inventory- Negotiable

- 10 Classrooms, Commercial Kitchen,
   Office & large Playground
- Very high Income demographics area
- Full frontage on Coit Rd in Frisco
- Lots of development & growing population in the area
- Highly desirable location