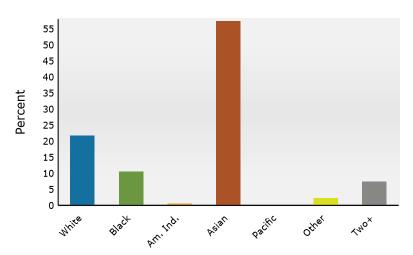

### 2024 Population by Race

2024 Percent Hispanic Origin: 7.4%

Source: Esri forecasts for 2024 and 2029. U.S. Census Bureau 2020 decennial Census in 2020 geographies.

11955 Coit Rd, Frisco, Texas, 75035 2 11955 Coit Rd, Frisco, Texas, 75035 Ring: 3 mile radius

Ring: 1 mile radius

| Summary                                                                                                |                                         | Census 2                                        | 2010                                       | Census 202                                      |                                   | 2024                                   |                                    | 20                          |
|--------------------------------------------------------------------------------------------------------|-----------------------------------------|-------------------------------------------------|--------------------------------------------|-------------------------------------------------|-----------------------------------|----------------------------------------|------------------------------------|-----------------------------|
| Population                                                                                             |                                         |                                                 | ,865                                       | 13,98                                           |                                   | 16,780                                 |                                    | 19,2                        |
| Households                                                                                             |                                         | 1                                               | ,717                                       | 3,73                                            | 5                                 | 4,449                                  |                                    | 5,1                         |
| Families                                                                                               |                                         |                                                 | ,524                                       | 3,49                                            |                                   | 4,152                                  |                                    | 4,7                         |
| Average Household Size                                                                                 |                                         |                                                 | 3.42                                       | 3.7                                             | 4                                 | 3.77                                   |                                    | 3                           |
| Owner Occupied Housing Units                                                                           |                                         | 1                                               | ,510                                       | 3,21                                            | 6                                 | 3,938                                  |                                    | 4,3                         |
| Renter Occupied Housing Units                                                                          |                                         |                                                 | 207                                        | 51                                              | 9                                 | 511                                    |                                    |                             |
| Median Age                                                                                             |                                         |                                                 | 30.7                                       | 34.                                             | 5                                 | 36.1                                   |                                    | 3                           |
| Trends: 2024-2029 Annual Rate                                                                          |                                         |                                                 | Area                                       |                                                 |                                   | State                                  |                                    | Natio                       |
| Population                                                                                             |                                         |                                                 | 2.73%                                      |                                                 |                                   | 1.09%                                  |                                    | 0.3                         |
| Households                                                                                             |                                         |                                                 | 2.78%                                      |                                                 |                                   | 1.36%                                  |                                    | 0.6                         |
| Families                                                                                               |                                         |                                                 | 2.77%                                      |                                                 |                                   | 1.26%                                  |                                    | 0.5                         |
| Owner HHs                                                                                              |                                         |                                                 | 2.11%                                      |                                                 |                                   | 1.82%                                  |                                    | 0.9                         |
| Median Household Income                                                                                |                                         |                                                 | 2.07%                                      |                                                 |                                   | 2.65%                                  |                                    | 2.9                         |
|                                                                                                        |                                         |                                                 |                                            |                                                 |                                   | 2024                                   |                                    | 20                          |
| Households by Income                                                                                   |                                         |                                                 |                                            | Nun                                             | nber F                            | Percent                                | Number                             | Pero                        |
| <\$15,000                                                                                              |                                         |                                                 |                                            |                                                 | 47                                | 1.1%                                   | 48                                 | 0.                          |
| \$15,000 - \$24,999                                                                                    |                                         |                                                 |                                            |                                                 | 11                                | 0.2%                                   | 8                                  | 0.                          |
| \$25,000 - \$34,999                                                                                    |                                         |                                                 |                                            |                                                 | 13                                | 0.3%                                   | 9                                  | 0                           |
| \$35,000 - \$49,999                                                                                    |                                         |                                                 |                                            |                                                 | 51                                | 1.1%                                   | 40                                 | 0                           |
| \$50,000 - \$74,999                                                                                    |                                         |                                                 |                                            |                                                 | 162                               | 3.6%                                   | 118                                | 2                           |
| \$75,000 - \$99,999                                                                                    |                                         |                                                 |                                            |                                                 | 324                               | 7.3%                                   | 242                                | 4                           |
| \$100,000 - \$149,999                                                                                  |                                         |                                                 |                                            |                                                 |                                   | 22.4%                                  | 966                                | 18                          |
| \$150,000 - \$149,999                                                                                  |                                         |                                                 |                                            |                                                 |                                   | 21.8%                                  | 1,171                              | 22                          |
| \$200,000+                                                                                             |                                         |                                                 |                                            |                                                 |                                   | 42.2%                                  | 2,500                              | 49                          |
| \$200,000 <del>+</del>                                                                                 |                                         |                                                 |                                            | Δ,                                              | 070                               | 42.2 /0                                | 2,300                              | 73                          |
| Median Household Income                                                                                |                                         |                                                 |                                            | \$177,                                          | 790                               |                                        | \$196,998                          |                             |
| Average Household Income                                                                               |                                         |                                                 |                                            | \$220,                                          | 100                               |                                        | \$247,808                          |                             |
| Per Capita Income                                                                                      |                                         |                                                 |                                            | \$59,                                           | 029                               |                                        | \$66,741                           |                             |
|                                                                                                        | Ce                                      | nsus 2010                                       | Cer                                        | 1sus 2020                                       |                                   | 2024                                   |                                    | 20                          |
| Population by Age                                                                                      | Number                                  | Percent                                         | Number                                     | Percent                                         | Number                            | Percent                                | Number                             | Perd                        |
| 0 - 4                                                                                                  | 731                                     | 12.5%                                           | 896                                        | 6.4%                                            | 989                               | 5.9%                                   | 1,086                              | 5.                          |
| 5 - 9                                                                                                  | 718                                     | 12.2%                                           | 1,583                                      | 11.3%                                           | 1,556                             | 9.3%                                   | 1,554                              | 8                           |
| 10 - 14                                                                                                | 568                                     | 9.7%                                            | 1,811                                      | 13.0%                                           | 1,962                             | 11.7%                                  | 1,921                              | 10                          |
| 15 - 19                                                                                                | 297                                     | 5.1%                                            | 1,319                                      | 9.4%                                            | 1,680                             | 10.0%                                  | 1,720                              | 9                           |
| 20 - 24                                                                                                | 131                                     | 2.2%                                            | 569                                        | 4.1%                                            | 931                               | 5.5%                                   | 1,177                              | 6                           |
| 25 - 34                                                                                                | 1,124                                   | 19.2%                                           | 873                                        | 6.2%                                            | 983                               | 5.9%                                   | 1,688                              | 8.                          |
| 35 - 44                                                                                                | 1,356                                   | 23.1%                                           | 3,298                                      | 23.6%                                           | 3,344                             | 19.9%                                  | 3,137                              | 16                          |
| 45 - 54                                                                                                | 527                                     | 9.0%                                            | 2,321                                      | 16.6%                                           | 3,313                             | 19.7%                                  | 3,809                              | 19.                         |
| 55 - 64                                                                                                | 267                                     | 4.6%                                            | 679                                        | 4.9%                                            | 1,101                             | 6.6%                                   | 1,743                              | 9                           |
| 65 - 74                                                                                                | 101                                     | 1.7%                                            | 429                                        | 3.1%                                            | 580                               | 3.5%                                   | 832                                | 4                           |
| 75 - 84                                                                                                | 36                                      | 0.6%                                            | 158                                        | 1.1%                                            | 268                               | 1.6%                                   | 425                                | 2.                          |
| 85+                                                                                                    | 7                                       | 0.1%                                            | 47                                         | 0.3%                                            | 73                                | 0.4%                                   | 113                                | 0.                          |
|                                                                                                        |                                         | nsus 2010                                       |                                            | nsus 2020                                       | , 5                               | 2024                                   | 113                                | 20                          |
|                                                                                                        |                                         |                                                 |                                            | Percent                                         | Number                            | Percent                                | Number                             | Pero                        |
| Race and Ethnicity                                                                                     | Number                                  | Percent                                         | Number                                     |                                                 | Number                            | i ci cent                              |                                    | 17.                         |
|                                                                                                        | Number                                  | Percent                                         | Number<br>3.810                            |                                                 | 3 661                             | 71 Q0/ <sub>2</sub>                    | כסכ כ                              |                             |
| White Alone                                                                                            | 3,539                                   | 60.3%                                           | 3,810                                      | 27.2%                                           | 3,661                             | 21.8%                                  | 3,392<br>1,807                     |                             |
| White Alone<br>Black Alone                                                                             | 3,539<br>884                            | 60.3%<br>15.1%                                  | 3,810<br>1,605                             | 27.2%<br>11.5%                                  | 1,773                             | 10.6%                                  | 1,807                              | 9                           |
| Black Alone<br>American Indian Alone                                                                   | 3,539<br>884<br>25                      | 60.3%<br>15.1%<br>0.4%                          | 3,810<br>1,605<br>79                       | 27.2%<br>11.5%<br>0.6%                          | 1,773<br>82                       | 10.6%<br>0.5%                          | 1,807<br>82                        | 9<br>0                      |
| White Alone<br>Black Alone<br>American Indian Alone<br>Asian Alone                                     | 3,539<br>884<br>25<br>1,005             | 60.3%<br>15.1%<br>0.4%<br>17.1%                 | 3,810<br>1,605<br>79<br>6,957              | 27.2%<br>11.5%<br>0.6%<br>49.7%                 | 1,773<br>82<br>9,636              | 10.6%<br>0.5%<br>57.4%                 | 1,807<br>82<br>12,232              | 9<br>0<br>63                |
| White Alone<br>Black Alone<br>American Indian Alone<br>Asian Alone<br>Pacific Islander Alone           | 3,539<br>884<br>25<br>1,005<br>6        | 60.3%<br>15.1%<br>0.4%<br>17.1%<br>0.1%         | 3,810<br>1,605<br>79<br>6,957<br>16        | 27.2%<br>11.5%<br>0.6%<br>49.7%<br>0.1%         | 1,773<br>82<br>9,636<br>16        | 10.6%<br>0.5%<br>57.4%<br>0.1%         | 1,807<br>82<br>12,232<br>16        | 9.<br>0.<br>63.             |
| White Alone Black Alone American Indian Alone Asian Alone Pacific Islander Alone Some Other Race Alone | 3,539<br>884<br>25<br>1,005<br>6<br>182 | 60.3%<br>15.1%<br>0.4%<br>17.1%<br>0.1%<br>3.1% | 3,810<br>1,605<br>79<br>6,957<br>16<br>359 | 27.2%<br>11.5%<br>0.6%<br>49.7%<br>0.1%<br>2.6% | 1,773<br>82<br>9,636<br>16<br>375 | 10.6%<br>0.5%<br>57.4%<br>0.1%<br>2.2% | 1,807<br>82<br>12,232<br>16<br>389 | 9.<br>0.<br>63.<br>0.<br>2. |
| White Alone<br>Black Alone<br>American Indian Alone<br>Asian Alone<br>Pacific Islander Alone           | 3,539<br>884<br>25<br>1,005<br>6        | 60.3%<br>15.1%<br>0.4%<br>17.1%<br>0.1%         | 3,810<br>1,605<br>79<br>6,957<br>16        | 27.2%<br>11.5%<br>0.6%<br>49.7%<br>0.1%         | 1,773<br>82<br>9,636<br>16        | 10.6%<br>0.5%<br>57.4%<br>0.1%         | 1,807<br>82<br>12,232<br>16        | 9.<br>0.<br>63.<br>0.<br>2. |
| White Alone Black Alone American Indian Alone Asian Alone Pacific Islander Alone Some Other Race Alone | 3,539<br>884<br>25<br>1,005<br>6<br>182 | 60.3%<br>15.1%<br>0.4%<br>17.1%<br>0.1%<br>3.1% | 3,810<br>1,605<br>79<br>6,957<br>16<br>359 | 27.2%<br>11.5%<br>0.6%<br>49.7%<br>0.1%<br>2.6% | 1,773<br>82<br>9,636<br>16<br>375 | 10.6%<br>0.5%<br>57.4%<br>0.1%<br>2.2% | 1,807<br>82<br>12,232<br>16<br>389 | 9<br>0<br>63<br>0<br>2      |