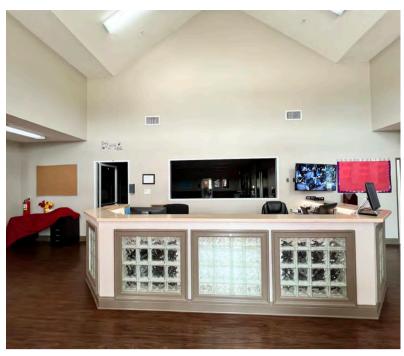

## 11955 Coit Rd Frisco, TX 75035

- Asking- \$4,450,000
- Building- 12,451 sqft
- Year built- 2015
- Lot size- 2 acres
- Licensed capacity- 243
- Parking spots- 59 approx.
- Inventory- Negotiable

- 10 Classrooms, Commercial Kitchen,
   Office & large Playground
- Very high Income demographics area
- Full frontage on Coit Rd in Frisco
- Lots of development & growing population in the area
- Highly desirable location

Neal Agrawal
972-804-0742
dfwneal@gmail.com
Crest Real Estate Advisors
www.preschoolexchange.com

OPS Policy 3-7 (TX): Evacuation Map

11955 Coit Rd, Frisco, Texas, 75035 2 11955 Coit Rd, Frisco, Texas, 75035