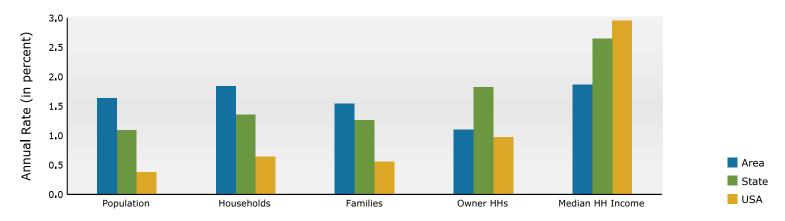

### Trends 2024-2029

Ring: 1 mile radius

| Summary                                                                                                |                                         | Census 2                                        | 2010                                       | Census 202                                      |                                   | 2024                                   |                                    | 20                          |
|--------------------------------------------------------------------------------------------------------|-----------------------------------------|-------------------------------------------------|--------------------------------------------|-------------------------------------------------|-----------------------------------|----------------------------------------|------------------------------------|-----------------------------|
| Population                                                                                             |                                         |                                                 | ,865                                       | 13,98                                           |                                   | 16,780                                 |                                    | 19,2                        |
| Households                                                                                             |                                         | 1                                               | ,717                                       | 3,73                                            | 5                                 | 4,449                                  |                                    | 5,1                         |
| Families                                                                                               |                                         |                                                 | ,524                                       | 3,49                                            |                                   | 4,152                                  |                                    | 4,7                         |
| Average Household Size                                                                                 |                                         |                                                 | 3.42                                       | 3.7                                             | 4                                 | 3.77                                   |                                    | 3                           |
| Owner Occupied Housing Units                                                                           |                                         | 1                                               | ,510                                       | 3,21                                            | 6                                 | 3,938                                  |                                    | 4,3                         |
| Renter Occupied Housing Units                                                                          |                                         |                                                 | 207                                        | 51                                              | 9                                 | 511                                    |                                    |                             |
| Median Age                                                                                             |                                         |                                                 | 30.7                                       | 34.                                             | 5                                 | 36.1                                   |                                    | 3                           |
| Trends: 2024-2029 Annual Rate                                                                          |                                         |                                                 | Area                                       |                                                 |                                   | State                                  |                                    | Natio                       |
| Population                                                                                             |                                         |                                                 | 2.73%                                      |                                                 |                                   | 1.09%                                  |                                    | 0.3                         |
| Households                                                                                             |                                         |                                                 | 2.78%                                      |                                                 |                                   | 1.36%                                  |                                    | 0.6                         |
| Families                                                                                               |                                         |                                                 | 2.77%                                      |                                                 |                                   | 1.26%                                  |                                    | 0.5                         |
| Owner HHs                                                                                              |                                         |                                                 | 2.11%                                      |                                                 |                                   | 1.82%                                  |                                    | 0.9                         |
| Median Household Income                                                                                |                                         |                                                 | 2.07%                                      |                                                 |                                   | 2.65%                                  |                                    | 2.9                         |
|                                                                                                        |                                         |                                                 |                                            |                                                 |                                   | 2024                                   |                                    | 20                          |
| Households by Income                                                                                   |                                         |                                                 |                                            | Nun                                             | nber F                            | Percent                                | Number                             | Pero                        |
| <\$15,000                                                                                              |                                         |                                                 |                                            |                                                 | 47                                | 1.1%                                   | 48                                 | 0.                          |
| \$15,000 - \$24,999                                                                                    |                                         |                                                 |                                            |                                                 | 11                                | 0.2%                                   | 8                                  | 0.                          |
| \$25,000 - \$34,999                                                                                    |                                         |                                                 |                                            |                                                 | 13                                | 0.3%                                   | 9                                  | 0                           |
| \$35,000 - \$49,999                                                                                    |                                         |                                                 |                                            |                                                 | 51                                | 1.1%                                   | 40                                 | 0                           |
| \$50,000 - \$74,999                                                                                    |                                         |                                                 |                                            |                                                 | 162                               | 3.6%                                   | 118                                | 2                           |
| \$75,000 - \$99,999                                                                                    |                                         |                                                 |                                            |                                                 | 324                               | 7.3%                                   | 242                                | 4                           |
| \$100,000 - \$149,999                                                                                  |                                         |                                                 |                                            |                                                 |                                   | 22.4%                                  | 966                                | 18                          |
| \$150,000 - \$149,999                                                                                  |                                         |                                                 |                                            |                                                 |                                   | 21.8%                                  | 1,171                              | 22                          |
| \$200,000+                                                                                             |                                         |                                                 |                                            |                                                 |                                   | 42.2%                                  | 2,500                              | 49                          |
| \$200,000 <del>+</del>                                                                                 |                                         |                                                 |                                            | Δ,                                              | 070                               | 42.2 /0                                | 2,300                              | 73                          |
| Median Household Income                                                                                |                                         |                                                 |                                            | \$177,                                          | 790                               |                                        | \$196,998                          |                             |
| Average Household Income                                                                               |                                         |                                                 |                                            | \$220,                                          | 100                               |                                        | \$247,808                          |                             |
| Per Capita Income                                                                                      |                                         |                                                 |                                            | \$59,                                           | 029                               |                                        | \$66,741                           |                             |
|                                                                                                        | Ce                                      | nsus 2010                                       | Cer                                        | 1sus 2020                                       |                                   | 2024                                   |                                    | 20                          |
| Population by Age                                                                                      | Number                                  | Percent                                         | Number                                     | Percent                                         | Number                            | Percent                                | Number                             | Perd                        |
| 0 - 4                                                                                                  | 731                                     | 12.5%                                           | 896                                        | 6.4%                                            | 989                               | 5.9%                                   | 1,086                              | 5.                          |
| 5 - 9                                                                                                  | 718                                     | 12.2%                                           | 1,583                                      | 11.3%                                           | 1,556                             | 9.3%                                   | 1,554                              | 8                           |
| 10 - 14                                                                                                | 568                                     | 9.7%                                            | 1,811                                      | 13.0%                                           | 1,962                             | 11.7%                                  | 1,921                              | 10                          |
| 15 - 19                                                                                                | 297                                     | 5.1%                                            | 1,319                                      | 9.4%                                            | 1,680                             | 10.0%                                  | 1,720                              | 9                           |
| 20 - 24                                                                                                | 131                                     | 2.2%                                            | 569                                        | 4.1%                                            | 931                               | 5.5%                                   | 1,177                              | 6                           |
| 25 - 34                                                                                                | 1,124                                   | 19.2%                                           | 873                                        | 6.2%                                            | 983                               | 5.9%                                   | 1,688                              | 8.                          |
| 35 - 44                                                                                                | 1,356                                   | 23.1%                                           | 3,298                                      | 23.6%                                           | 3,344                             | 19.9%                                  | 3,137                              | 16                          |
| 45 - 54                                                                                                | 527                                     | 9.0%                                            | 2,321                                      | 16.6%                                           | 3,313                             | 19.7%                                  | 3,809                              | 19.                         |
| 55 - 64                                                                                                | 267                                     | 4.6%                                            | 679                                        | 4.9%                                            | 1,101                             | 6.6%                                   | 1,743                              | 9                           |
| 65 - 74                                                                                                | 101                                     | 1.7%                                            | 429                                        | 3.1%                                            | 580                               | 3.5%                                   | 832                                | 4                           |
| 75 - 84                                                                                                | 36                                      | 0.6%                                            | 158                                        | 1.1%                                            | 268                               | 1.6%                                   | 425                                | 2.                          |
| 85+                                                                                                    | 7                                       | 0.1%                                            | 47                                         | 0.3%                                            | 73                                | 0.4%                                   | 113                                | 0.                          |
|                                                                                                        |                                         | nsus 2010                                       |                                            | nsus 2020                                       | , 5                               | 2024                                   | 113                                | 20                          |
|                                                                                                        |                                         |                                                 |                                            | Percent                                         | Number                            | Percent                                | Number                             | Pero                        |
| Race and Ethnicity                                                                                     | Number                                  | Percent                                         | Number                                     |                                                 | Number                            | i ci cent                              |                                    | 17.                         |
|                                                                                                        | Number                                  | Percent                                         | Number<br>3.810                            |                                                 | 3 661                             | 71 Q0/ <sub>2</sub>                    | כסכ כ                              |                             |
| White Alone                                                                                            | 3,539                                   | 60.3%                                           | 3,810                                      | 27.2%                                           | 3,661                             | 21.8%                                  | 3,392<br>1,807                     |                             |
| White Alone<br>Black Alone                                                                             | 3,539<br>884                            | 60.3%<br>15.1%                                  | 3,810<br>1,605                             | 27.2%<br>11.5%                                  | 1,773                             | 10.6%                                  | 1,807                              | 9                           |
| Black Alone<br>American Indian Alone                                                                   | 3,539<br>884<br>25                      | 60.3%<br>15.1%<br>0.4%                          | 3,810<br>1,605<br>79                       | 27.2%<br>11.5%<br>0.6%                          | 1,773<br>82                       | 10.6%<br>0.5%                          | 1,807<br>82                        | 9<br>0                      |
| White Alone<br>Black Alone<br>American Indian Alone<br>Asian Alone                                     | 3,539<br>884<br>25<br>1,005             | 60.3%<br>15.1%<br>0.4%<br>17.1%                 | 3,810<br>1,605<br>79<br>6,957              | 27.2%<br>11.5%<br>0.6%<br>49.7%                 | 1,773<br>82<br>9,636              | 10.6%<br>0.5%<br>57.4%                 | 1,807<br>82<br>12,232              | 9<br>0<br>63                |
| White Alone<br>Black Alone<br>American Indian Alone<br>Asian Alone<br>Pacific Islander Alone           | 3,539<br>884<br>25<br>1,005<br>6        | 60.3%<br>15.1%<br>0.4%<br>17.1%<br>0.1%         | 3,810<br>1,605<br>79<br>6,957<br>16        | 27.2%<br>11.5%<br>0.6%<br>49.7%<br>0.1%         | 1,773<br>82<br>9,636<br>16        | 10.6%<br>0.5%<br>57.4%<br>0.1%         | 1,807<br>82<br>12,232<br>16        | 9.<br>0.<br>63.             |
| White Alone Black Alone American Indian Alone Asian Alone Pacific Islander Alone Some Other Race Alone | 3,539<br>884<br>25<br>1,005<br>6<br>182 | 60.3%<br>15.1%<br>0.4%<br>17.1%<br>0.1%<br>3.1% | 3,810<br>1,605<br>79<br>6,957<br>16<br>359 | 27.2%<br>11.5%<br>0.6%<br>49.7%<br>0.1%<br>2.6% | 1,773<br>82<br>9,636<br>16<br>375 | 10.6%<br>0.5%<br>57.4%<br>0.1%<br>2.2% | 1,807<br>82<br>12,232<br>16<br>389 | 9.<br>0.<br>63.<br>0.<br>2. |
| White Alone<br>Black Alone<br>American Indian Alone<br>Asian Alone<br>Pacific Islander Alone           | 3,539<br>884<br>25<br>1,005<br>6        | 60.3%<br>15.1%<br>0.4%<br>17.1%<br>0.1%         | 3,810<br>1,605<br>79<br>6,957<br>16        | 27.2%<br>11.5%<br>0.6%<br>49.7%<br>0.1%         | 1,773<br>82<br>9,636<br>16        | 10.6%<br>0.5%<br>57.4%<br>0.1%         | 1,807<br>82<br>12,232<br>16        | 9.<br>0.<br>63.<br>0.<br>2. |
| White Alone Black Alone American Indian Alone Asian Alone Pacific Islander Alone Some Other Race Alone | 3,539<br>884<br>25<br>1,005<br>6<br>182 | 60.3%<br>15.1%<br>0.4%<br>17.1%<br>0.1%<br>3.1% | 3,810<br>1,605<br>79<br>6,957<br>16<br>359 | 27.2%<br>11.5%<br>0.6%<br>49.7%<br>0.1%<br>2.6% | 1,773<br>82<br>9,636<br>16<br>375 | 10.6%<br>0.5%<br>57.4%<br>0.1%<br>2.2% | 1,807<br>82<br>12,232<br>16<br>389 | 9<br>0<br>63<br>0<br>2      |