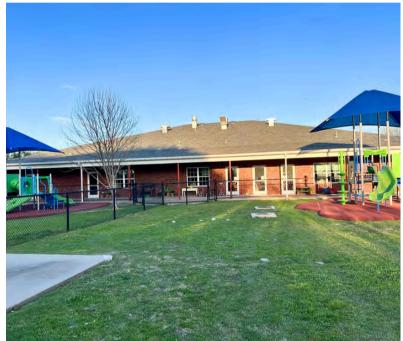

## 11955 Coit Rd Frisco, TX 75035

- Asking- \$4,450,000
- Building- 12,451 sqft
- Year built- 2015
- Lot size- 2 acres
- Licensed capacity- 243
- Parking spots- 59 approx.
- Inventory- Negotiable

- 10 Classrooms, Commercial Kitchen,
   Office & large Playground
- Very high Income demographics area
- Full frontage on Coit Rd in Frisco
- Lots of development & growing population in the area
- Highly desirable location