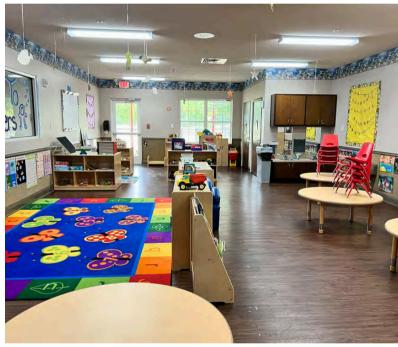

## 11955 Coit Rd Frisco, TX 75035

- Asking- \$4,450,000
- Building- 12,451 sqft
- Year built- 2015
- Lot size- 2 acres
- Licensed capacity- 243
- Parking spots- 59 approx.
- Inventory- Negotiable

- 10 Classrooms, Commercial Kitchen,
   Office & large Playground
- Very high Income demographics area
- Full frontage on Coit Rd in Frisco
- Lots of development & growing population in the area
- Highly desirable location