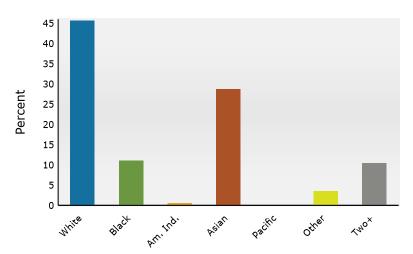

### 2024 Population by Race

2024 Percent Hispanic Origin: 7.4%

Source: Esri forecasts for 2024 and 2029. U.S. Census Bureau 2020 decennial Census in 2020 geographies.

11955 Coit Rd, Frisco, Texas, 75035 2 11955 Coit Rd, Frisco, Texas, 75035 Ring: 3 mile radius

Ring: 1 mile radius

| Summary                                                                                                |                                         | Census 2                                        | 2010                                       | Census 202                                      |                                   | 2024                                   |                                    | 20                          |
|--------------------------------------------------------------------------------------------------------|-----------------------------------------|-------------------------------------------------|--------------------------------------------|-------------------------------------------------|-----------------------------------|----------------------------------------|------------------------------------|-----------------------------|
| Population                                                                                             |                                         |                                                 | ,865                                       | 13,98                                           |                                   | 16,780                                 |                                    | 19,2                        |
| Households                                                                                             |                                         | 1                                               | ,717                                       | 3,73                                            | 5                                 | 4,449                                  |                                    | 5,1                         |
| Families                                                                                               |                                         |                                                 | ,524                                       | 3,49                                            |                                   | 4,152                                  |                                    | 4,7                         |
| Average Household Size                                                                                 |                                         |                                                 | 3.42                                       | 3.7                                             | 4                                 | 3.77                                   |                                    | 3                           |
| Owner Occupied Housing Units                                                                           |                                         | 1                                               | ,510                                       | 3,21                                            | 6                                 | 3,938                                  |                                    | 4,3                         |
| Renter Occupied Housing Units                                                                          |                                         |                                                 | 207                                        | 51                                              | 9                                 | 511                                    |                                    |                             |
| Median Age                                                                                             |                                         |                                                 | 30.7                                       | 34.                                             | 5                                 | 36.1                                   |                                    | 3                           |
| Trends: 2024-2029 Annual Rate                                                                          |                                         |                                                 | Area                                       |                                                 |                                   | State                                  |                                    | Natio                       |
| Population                                                                                             |                                         |                                                 | 2.73%                                      |                                                 |                                   | 1.09%                                  |                                    | 0.3                         |
| Households                                                                                             |                                         |                                                 | 2.78%                                      |                                                 |                                   | 1.36%                                  |                                    | 0.6                         |
| Families                                                                                               |                                         |                                                 | 2.77%                                      |                                                 |                                   | 1.26%                                  |                                    | 0.5                         |
| Owner HHs                                                                                              |                                         |                                                 | 2.11%                                      |                                                 |                                   | 1.82%                                  |                                    | 0.9                         |
| Median Household Income                                                                                |                                         |                                                 | 2.07%                                      |                                                 |                                   | 2.65%                                  |                                    | 2.9                         |
|                                                                                                        |                                         |                                                 |                                            |                                                 |                                   | 2024                                   |                                    | 20                          |
| Households by Income                                                                                   |                                         |                                                 |                                            | Nun                                             | nber F                            | Percent                                | Number                             | Pero                        |
| <\$15,000                                                                                              |                                         |                                                 |                                            |                                                 | 47                                | 1.1%                                   | 48                                 | 0.                          |
| \$15,000 - \$24,999                                                                                    |                                         |                                                 |                                            |                                                 | 11                                | 0.2%                                   | 8                                  | 0.                          |
| \$25,000 - \$34,999                                                                                    |                                         |                                                 |                                            |                                                 | 13                                | 0.3%                                   | 9                                  | 0                           |
| \$35,000 - \$49,999                                                                                    |                                         |                                                 |                                            |                                                 | 51                                | 1.1%                                   | 40                                 | 0                           |
| \$50,000 - \$74,999                                                                                    |                                         |                                                 |                                            |                                                 | 162                               | 3.6%                                   | 118                                | 2                           |
| \$75,000 - \$99,999                                                                                    |                                         |                                                 |                                            |                                                 | 324                               | 7.3%                                   | 242                                | 4                           |
| \$100,000 - \$149,999                                                                                  |                                         |                                                 |                                            |                                                 |                                   | 22.4%                                  | 966                                | 18                          |
| \$150,000 - \$149,999                                                                                  |                                         |                                                 |                                            |                                                 |                                   | 21.8%                                  | 1,171                              | 22                          |
| \$200,000+                                                                                             |                                         |                                                 |                                            |                                                 |                                   | 42.2%                                  | 2,500                              | 49                          |
| \$200,000 <del>+</del>                                                                                 |                                         |                                                 |                                            | Δ,                                              | 070                               | 42.2 /0                                | 2,300                              | 73                          |
| Median Household Income                                                                                |                                         |                                                 |                                            | \$177,                                          | 790                               |                                        | \$196,998                          |                             |
| Average Household Income                                                                               |                                         |                                                 |                                            | \$220,                                          | 100                               |                                        | \$247,808                          |                             |
| Per Capita Income                                                                                      |                                         |                                                 |                                            | \$59,                                           | 029                               |                                        | \$66,741                           |                             |
|                                                                                                        | Ce                                      | nsus 2010                                       | Cer                                        | 1sus 2020                                       |                                   | 2024                                   |                                    | 20                          |
| Population by Age                                                                                      | Number                                  | Percent                                         | Number                                     | Percent                                         | Number                            | Percent                                | Number                             | Perd                        |
| 0 - 4                                                                                                  | 731                                     | 12.5%                                           | 896                                        | 6.4%                                            | 989                               | 5.9%                                   | 1,086                              | 5.                          |
| 5 - 9                                                                                                  | 718                                     | 12.2%                                           | 1,583                                      | 11.3%                                           | 1,556                             | 9.3%                                   | 1,554                              | 8                           |
| 10 - 14                                                                                                | 568                                     | 9.7%                                            | 1,811                                      | 13.0%                                           | 1,962                             | 11.7%                                  | 1,921                              | 10                          |
| 15 - 19                                                                                                | 297                                     | 5.1%                                            | 1,319                                      | 9.4%                                            | 1,680                             | 10.0%                                  | 1,720                              | 9                           |
| 20 - 24                                                                                                | 131                                     | 2.2%                                            | 569                                        | 4.1%                                            | 931                               | 5.5%                                   | 1,177                              | 6                           |
| 25 - 34                                                                                                | 1,124                                   | 19.2%                                           | 873                                        | 6.2%                                            | 983                               | 5.9%                                   | 1,688                              | 8.                          |
| 35 - 44                                                                                                | 1,356                                   | 23.1%                                           | 3,298                                      | 23.6%                                           | 3,344                             | 19.9%                                  | 3,137                              | 16                          |
| 45 - 54                                                                                                | 527                                     | 9.0%                                            | 2,321                                      | 16.6%                                           | 3,313                             | 19.7%                                  | 3,809                              | 19.                         |
| 55 - 64                                                                                                | 267                                     | 4.6%                                            | 679                                        | 4.9%                                            | 1,101                             | 6.6%                                   | 1,743                              | 9                           |
| 65 - 74                                                                                                | 101                                     | 1.7%                                            | 429                                        | 3.1%                                            | 580                               | 3.5%                                   | 832                                | 4                           |
| 75 - 84                                                                                                | 36                                      | 0.6%                                            | 158                                        | 1.1%                                            | 268                               | 1.6%                                   | 425                                | 2.                          |
| 85+                                                                                                    | 7                                       | 0.1%                                            | 47                                         | 0.3%                                            | 73                                | 0.4%                                   | 113                                | 0.                          |
|                                                                                                        |                                         | nsus 2010                                       |                                            | nsus 2020                                       | , 5                               | 2024                                   | 113                                | 20                          |
|                                                                                                        |                                         |                                                 |                                            | Percent                                         | Number                            | Percent                                | Number                             | Pero                        |
| Race and Ethnicity                                                                                     | Number                                  | Percent                                         | Number                                     |                                                 | Number                            | i ci cent                              |                                    | 17.                         |
|                                                                                                        | Number                                  | Percent                                         | Number<br>3.810                            |                                                 | 3 661                             | 71 Q0/ <sub>2</sub>                    | כסכ כ                              |                             |
| White Alone                                                                                            | 3,539                                   | 60.3%                                           | 3,810                                      | 27.2%                                           | 3,661                             | 21.8%                                  | 3,392<br>1,807                     |                             |
| White Alone<br>Black Alone                                                                             | 3,539<br>884                            | 60.3%<br>15.1%                                  | 3,810<br>1,605                             | 27.2%<br>11.5%                                  | 1,773                             | 10.6%                                  | 1,807                              | 9                           |
| Black Alone<br>American Indian Alone                                                                   | 3,539<br>884<br>25                      | 60.3%<br>15.1%<br>0.4%                          | 3,810<br>1,605<br>79                       | 27.2%<br>11.5%<br>0.6%                          | 1,773<br>82                       | 10.6%<br>0.5%                          | 1,807<br>82                        | 9<br>0                      |
| White Alone<br>Black Alone<br>American Indian Alone<br>Asian Alone                                     | 3,539<br>884<br>25<br>1,005             | 60.3%<br>15.1%<br>0.4%<br>17.1%                 | 3,810<br>1,605<br>79<br>6,957              | 27.2%<br>11.5%<br>0.6%<br>49.7%                 | 1,773<br>82<br>9,636              | 10.6%<br>0.5%<br>57.4%                 | 1,807<br>82<br>12,232              | 9<br>0<br>63                |
| White Alone<br>Black Alone<br>American Indian Alone<br>Asian Alone<br>Pacific Islander Alone           | 3,539<br>884<br>25<br>1,005<br>6        | 60.3%<br>15.1%<br>0.4%<br>17.1%<br>0.1%         | 3,810<br>1,605<br>79<br>6,957<br>16        | 27.2%<br>11.5%<br>0.6%<br>49.7%<br>0.1%         | 1,773<br>82<br>9,636<br>16        | 10.6%<br>0.5%<br>57.4%<br>0.1%         | 1,807<br>82<br>12,232<br>16        | 9.<br>0.<br>63.             |
| White Alone Black Alone American Indian Alone Asian Alone Pacific Islander Alone Some Other Race Alone | 3,539<br>884<br>25<br>1,005<br>6<br>182 | 60.3%<br>15.1%<br>0.4%<br>17.1%<br>0.1%<br>3.1% | 3,810<br>1,605<br>79<br>6,957<br>16<br>359 | 27.2%<br>11.5%<br>0.6%<br>49.7%<br>0.1%<br>2.6% | 1,773<br>82<br>9,636<br>16<br>375 | 10.6%<br>0.5%<br>57.4%<br>0.1%<br>2.2% | 1,807<br>82<br>12,232<br>16<br>389 | 9.<br>0.<br>63.<br>0.<br>2. |
| White Alone<br>Black Alone<br>American Indian Alone<br>Asian Alone<br>Pacific Islander Alone           | 3,539<br>884<br>25<br>1,005<br>6        | 60.3%<br>15.1%<br>0.4%<br>17.1%<br>0.1%         | 3,810<br>1,605<br>79<br>6,957<br>16        | 27.2%<br>11.5%<br>0.6%<br>49.7%<br>0.1%         | 1,773<br>82<br>9,636<br>16        | 10.6%<br>0.5%<br>57.4%<br>0.1%         | 1,807<br>82<br>12,232<br>16        | 9.<br>0.<br>63.<br>0.<br>2. |
| White Alone Black Alone American Indian Alone Asian Alone Pacific Islander Alone Some Other Race Alone | 3,539<br>884<br>25<br>1,005<br>6<br>182 | 60.3%<br>15.1%<br>0.4%<br>17.1%<br>0.1%<br>3.1% | 3,810<br>1,605<br>79<br>6,957<br>16<br>359 | 27.2%<br>11.5%<br>0.6%<br>49.7%<br>0.1%<br>2.6% | 1,773<br>82<br>9,636<br>16<br>375 | 10.6%<br>0.5%<br>57.4%<br>0.1%<br>2.2% | 1,807<br>82<br>12,232<br>16<br>389 | 9<br>0<br>63<br>0<br>2      |