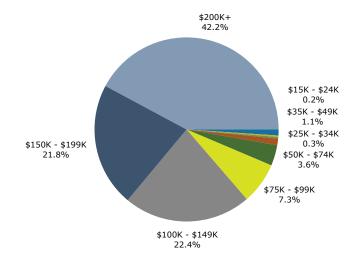

### 2024 Household Income

Ring: 1 mile radius

| Summary                                                                                                |                                         | Census 2                                        | 2010                                       | Census 202                                      |                                   | 2024                                   |                                    | 20                          |
|--------------------------------------------------------------------------------------------------------|-----------------------------------------|-------------------------------------------------|--------------------------------------------|-------------------------------------------------|-----------------------------------|----------------------------------------|------------------------------------|-----------------------------|
| Population                                                                                             |                                         |                                                 | ,865                                       | 13,98                                           |                                   | 16,780                                 |                                    | 19,2                        |
| Households                                                                                             |                                         | 1                                               | ,717                                       | 3,73                                            | 5                                 | 4,449                                  |                                    | 5,1                         |
| Families                                                                                               |                                         |                                                 | ,524                                       | 3,49                                            |                                   | 4,152                                  |                                    | 4,7                         |
| Average Household Size                                                                                 |                                         |                                                 | 3.42                                       | 3.7                                             | 4                                 | 3.77                                   |                                    | 3                           |
| Owner Occupied Housing Units                                                                           |                                         | 1                                               | ,510                                       | 3,21                                            | 6                                 | 3,938                                  |                                    | 4,3                         |
| Renter Occupied Housing Units                                                                          |                                         |                                                 | 207                                        | 51                                              | 9                                 | 511                                    |                                    |                             |
| Median Age                                                                                             |                                         |                                                 | 30.7                                       | 34.                                             | 5                                 | 36.1                                   |                                    | 3                           |
| Trends: 2024-2029 Annual Rate                                                                          |                                         |                                                 | Area                                       |                                                 |                                   | State                                  |                                    | Natio                       |
| Population                                                                                             |                                         |                                                 | 2.73%                                      |                                                 |                                   | 1.09%                                  |                                    | 0.3                         |
| Households                                                                                             |                                         |                                                 | 2.78%                                      |                                                 |                                   | 1.36%                                  |                                    | 0.6                         |
| Families                                                                                               |                                         |                                                 | 2.77%                                      |                                                 |                                   | 1.26%                                  |                                    | 0.5                         |
| Owner HHs                                                                                              |                                         |                                                 | 2.11%                                      |                                                 |                                   | 1.82%                                  |                                    | 0.9                         |
| Median Household Income                                                                                |                                         |                                                 | 2.07%                                      |                                                 |                                   | 2.65%                                  |                                    | 2.9                         |
|                                                                                                        |                                         |                                                 |                                            |                                                 |                                   | 2024                                   |                                    | 20                          |
| Households by Income                                                                                   |                                         |                                                 |                                            | Nun                                             | nber F                            | Percent                                | Number                             | Pero                        |
| <\$15,000                                                                                              |                                         |                                                 |                                            |                                                 | 47                                | 1.1%                                   | 48                                 | 0.                          |
| \$15,000 - \$24,999                                                                                    |                                         |                                                 |                                            |                                                 | 11                                | 0.2%                                   | 8                                  | 0.                          |
| \$25,000 - \$34,999                                                                                    |                                         |                                                 |                                            |                                                 | 13                                | 0.3%                                   | 9                                  | 0                           |
| \$35,000 - \$49,999                                                                                    |                                         |                                                 |                                            |                                                 | 51                                | 1.1%                                   | 40                                 | 0                           |
| \$50,000 - \$74,999                                                                                    |                                         |                                                 |                                            |                                                 | 162                               | 3.6%                                   | 118                                | 2                           |
| \$75,000 - \$99,999                                                                                    |                                         |                                                 |                                            |                                                 | 324                               | 7.3%                                   | 242                                | 4                           |
| \$100,000 - \$149,999                                                                                  |                                         |                                                 |                                            |                                                 |                                   | 22.4%                                  | 966                                | 18                          |
| \$150,000 - \$149,999                                                                                  |                                         |                                                 |                                            |                                                 |                                   | 21.8%                                  | 1,171                              | 22                          |
| \$200,000+                                                                                             |                                         |                                                 |                                            |                                                 |                                   | 42.2%                                  | 2,500                              | 49                          |
| \$200,000 <del>+</del>                                                                                 |                                         |                                                 |                                            | Δ,                                              | 070                               | 42.2 /0                                | 2,300                              | 73                          |
| Median Household Income                                                                                |                                         |                                                 |                                            | \$177,                                          | 790                               |                                        | \$196,998                          |                             |
| Average Household Income                                                                               |                                         |                                                 |                                            | \$220,                                          | 100                               |                                        | \$247,808                          |                             |
| Per Capita Income                                                                                      |                                         |                                                 |                                            | \$59,                                           | 029                               |                                        | \$66,741                           |                             |
|                                                                                                        | Ce                                      | nsus 2010                                       | Cer                                        | 1sus 2020                                       |                                   | 2024                                   |                                    | 20                          |
| Population by Age                                                                                      | Number                                  | Percent                                         | Number                                     | Percent                                         | Number                            | Percent                                | Number                             | Perd                        |
| 0 - 4                                                                                                  | 731                                     | 12.5%                                           | 896                                        | 6.4%                                            | 989                               | 5.9%                                   | 1,086                              | 5.                          |
| 5 - 9                                                                                                  | 718                                     | 12.2%                                           | 1,583                                      | 11.3%                                           | 1,556                             | 9.3%                                   | 1,554                              | 8                           |
| 10 - 14                                                                                                | 568                                     | 9.7%                                            | 1,811                                      | 13.0%                                           | 1,962                             | 11.7%                                  | 1,921                              | 10                          |
| 15 - 19                                                                                                | 297                                     | 5.1%                                            | 1,319                                      | 9.4%                                            | 1,680                             | 10.0%                                  | 1,720                              | 9                           |
| 20 - 24                                                                                                | 131                                     | 2.2%                                            | 569                                        | 4.1%                                            | 931                               | 5.5%                                   | 1,177                              | 6                           |
| 25 - 34                                                                                                | 1,124                                   | 19.2%                                           | 873                                        | 6.2%                                            | 983                               | 5.9%                                   | 1,688                              | 8.                          |
| 35 - 44                                                                                                | 1,356                                   | 23.1%                                           | 3,298                                      | 23.6%                                           | 3,344                             | 19.9%                                  | 3,137                              | 16                          |
| 45 - 54                                                                                                | 527                                     | 9.0%                                            | 2,321                                      | 16.6%                                           | 3,313                             | 19.7%                                  | 3,809                              | 19.                         |
| 55 - 64                                                                                                | 267                                     | 4.6%                                            | 679                                        | 4.9%                                            | 1,101                             | 6.6%                                   | 1,743                              | 9                           |
| 65 - 74                                                                                                | 101                                     | 1.7%                                            | 429                                        | 3.1%                                            | 580                               | 3.5%                                   | 832                                | 4                           |
| 75 - 84                                                                                                | 36                                      | 0.6%                                            | 158                                        | 1.1%                                            | 268                               | 1.6%                                   | 425                                | 2.                          |
| 85+                                                                                                    | 7                                       | 0.1%                                            | 47                                         | 0.3%                                            | 73                                | 0.4%                                   | 113                                | 0.                          |
|                                                                                                        |                                         | nsus 2010                                       |                                            | nsus 2020                                       | , 5                               | 2024                                   | 113                                | 20                          |
|                                                                                                        |                                         |                                                 |                                            | Percent                                         | Number                            | Percent                                | Number                             | Pero                        |
| Race and Ethnicity                                                                                     | Number                                  | Percent                                         | Number                                     |                                                 | Number                            | i ci cent                              |                                    | 17.                         |
|                                                                                                        | Number                                  | Percent                                         | Number<br>3.810                            |                                                 | 3 661                             | 71 Q0/ <sub>2</sub>                    | כסכ כ                              |                             |
| White Alone                                                                                            | 3,539                                   | 60.3%                                           | 3,810                                      | 27.2%                                           | 3,661                             | 21.8%                                  | 3,392<br>1,807                     |                             |
| White Alone<br>Black Alone                                                                             | 3,539<br>884                            | 60.3%<br>15.1%                                  | 3,810<br>1,605                             | 27.2%<br>11.5%                                  | 1,773                             | 10.6%                                  | 1,807                              | 9                           |
| Black Alone<br>American Indian Alone                                                                   | 3,539<br>884<br>25                      | 60.3%<br>15.1%<br>0.4%                          | 3,810<br>1,605<br>79                       | 27.2%<br>11.5%<br>0.6%                          | 1,773<br>82                       | 10.6%<br>0.5%                          | 1,807<br>82                        | 9<br>0                      |
| White Alone<br>Black Alone<br>American Indian Alone<br>Asian Alone                                     | 3,539<br>884<br>25<br>1,005             | 60.3%<br>15.1%<br>0.4%<br>17.1%                 | 3,810<br>1,605<br>79<br>6,957              | 27.2%<br>11.5%<br>0.6%<br>49.7%                 | 1,773<br>82<br>9,636              | 10.6%<br>0.5%<br>57.4%                 | 1,807<br>82<br>12,232              | 9<br>0<br>63                |
| White Alone<br>Black Alone<br>American Indian Alone<br>Asian Alone<br>Pacific Islander Alone           | 3,539<br>884<br>25<br>1,005<br>6        | 60.3%<br>15.1%<br>0.4%<br>17.1%<br>0.1%         | 3,810<br>1,605<br>79<br>6,957<br>16        | 27.2%<br>11.5%<br>0.6%<br>49.7%<br>0.1%         | 1,773<br>82<br>9,636<br>16        | 10.6%<br>0.5%<br>57.4%<br>0.1%         | 1,807<br>82<br>12,232<br>16        | 9.<br>0.<br>63.             |
| White Alone Black Alone American Indian Alone Asian Alone Pacific Islander Alone Some Other Race Alone | 3,539<br>884<br>25<br>1,005<br>6<br>182 | 60.3%<br>15.1%<br>0.4%<br>17.1%<br>0.1%<br>3.1% | 3,810<br>1,605<br>79<br>6,957<br>16<br>359 | 27.2%<br>11.5%<br>0.6%<br>49.7%<br>0.1%<br>2.6% | 1,773<br>82<br>9,636<br>16<br>375 | 10.6%<br>0.5%<br>57.4%<br>0.1%<br>2.2% | 1,807<br>82<br>12,232<br>16<br>389 | 9.<br>0.<br>63.<br>0.<br>2. |
| White Alone<br>Black Alone<br>American Indian Alone<br>Asian Alone<br>Pacific Islander Alone           | 3,539<br>884<br>25<br>1,005<br>6        | 60.3%<br>15.1%<br>0.4%<br>17.1%<br>0.1%         | 3,810<br>1,605<br>79<br>6,957<br>16        | 27.2%<br>11.5%<br>0.6%<br>49.7%<br>0.1%         | 1,773<br>82<br>9,636<br>16        | 10.6%<br>0.5%<br>57.4%<br>0.1%         | 1,807<br>82<br>12,232<br>16        | 9.<br>0.<br>63.<br>0.<br>2. |
| White Alone Black Alone American Indian Alone Asian Alone Pacific Islander Alone Some Other Race Alone | 3,539<br>884<br>25<br>1,005<br>6<br>182 | 60.3%<br>15.1%<br>0.4%<br>17.1%<br>0.1%<br>3.1% | 3,810<br>1,605<br>79<br>6,957<br>16<br>359 | 27.2%<br>11.5%<br>0.6%<br>49.7%<br>0.1%<br>2.6% | 1,773<br>82<br>9,636<br>16<br>375 | 10.6%<br>0.5%<br>57.4%<br>0.1%<br>2.2% | 1,807<br>82<br>12,232<br>16<br>389 | 9<br>0<br>63<br>0<br>2      |