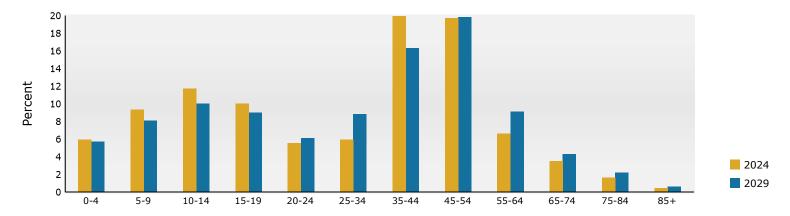

### Population by Age

Ring: 1 mile radius

| Summary                                                                                                |                                         | Census 2                                        | 2010                                       | Census 202                                      |                                   | 2024                                   |                                    | 20                          |
|--------------------------------------------------------------------------------------------------------|-----------------------------------------|-------------------------------------------------|--------------------------------------------|-------------------------------------------------|-----------------------------------|----------------------------------------|------------------------------------|-----------------------------|
| Population                                                                                             |                                         |                                                 | ,865                                       | 13,98                                           |                                   | 16,780                                 |                                    | 19,2                        |
| Households                                                                                             |                                         | 1                                               | ,717                                       | 3,73                                            | 5                                 | 4,449                                  |                                    | 5,1                         |
| Families                                                                                               |                                         |                                                 | ,524                                       | 3,49                                            |                                   | 4,152                                  |                                    | 4,7                         |
| Average Household Size                                                                                 |                                         |                                                 | 3.42                                       | 3.7                                             | 4                                 | 3.77                                   |                                    | 3                           |
| Owner Occupied Housing Units                                                                           |                                         | 1                                               | ,510                                       | 3,21                                            | 6                                 | 3,938                                  |                                    | 4,3                         |
| Renter Occupied Housing Units                                                                          |                                         |                                                 | 207                                        | 51                                              | 9                                 | 511                                    |                                    |                             |
| Median Age                                                                                             |                                         |                                                 | 30.7                                       | 34.                                             | 5                                 | 36.1                                   |                                    | 3                           |
| Trends: 2024-2029 Annual Rate                                                                          |                                         |                                                 | Area                                       |                                                 |                                   | State                                  |                                    | Natio                       |
| Population                                                                                             |                                         |                                                 | 2.73%                                      |                                                 |                                   | 1.09%                                  |                                    | 0.3                         |
| Households                                                                                             |                                         |                                                 | 2.78%                                      |                                                 |                                   | 1.36%                                  |                                    | 0.6                         |
| Families                                                                                               |                                         |                                                 | 2.77%                                      |                                                 |                                   | 1.26%                                  |                                    | 0.5                         |
| Owner HHs                                                                                              |                                         |                                                 | 2.11%                                      |                                                 |                                   | 1.82%                                  |                                    | 0.9                         |
| Median Household Income                                                                                |                                         |                                                 | 2.07%                                      |                                                 |                                   | 2.65%                                  |                                    | 2.9                         |
|                                                                                                        |                                         |                                                 |                                            |                                                 |                                   | 2024                                   |                                    | 20                          |
| Households by Income                                                                                   |                                         |                                                 |                                            | Nun                                             | nber F                            | Percent                                | Number                             | Pero                        |
| <\$15,000                                                                                              |                                         |                                                 |                                            |                                                 | 47                                | 1.1%                                   | 48                                 | 0.                          |
| \$15,000 - \$24,999                                                                                    |                                         |                                                 |                                            |                                                 | 11                                | 0.2%                                   | 8                                  | 0.                          |
| \$25,000 - \$34,999                                                                                    |                                         |                                                 |                                            |                                                 | 13                                | 0.3%                                   | 9                                  | 0                           |
| \$35,000 - \$49,999                                                                                    |                                         |                                                 |                                            |                                                 | 51                                | 1.1%                                   | 40                                 | 0                           |
| \$50,000 - \$74,999                                                                                    |                                         |                                                 |                                            |                                                 | 162                               | 3.6%                                   | 118                                | 2                           |
| \$75,000 - \$99,999                                                                                    |                                         |                                                 |                                            |                                                 | 324                               | 7.3%                                   | 242                                | 4                           |
| \$100,000 - \$149,999                                                                                  |                                         |                                                 |                                            |                                                 |                                   | 22.4%                                  | 966                                | 18                          |
| \$150,000 - \$149,999                                                                                  |                                         |                                                 |                                            |                                                 |                                   | 21.8%                                  | 1,171                              | 22                          |
| \$200,000+                                                                                             |                                         |                                                 |                                            |                                                 |                                   | 42.2%                                  | 2,500                              | 49                          |
| \$200,000 <del>+</del>                                                                                 |                                         |                                                 |                                            | Δ,                                              | 070                               | 42.2 /0                                | 2,300                              | 73                          |
| Median Household Income                                                                                |                                         |                                                 |                                            | \$177,                                          | 790                               |                                        | \$196,998                          |                             |
| Average Household Income                                                                               |                                         |                                                 |                                            | \$220,                                          | 100                               |                                        | \$247,808                          |                             |
| Per Capita Income                                                                                      |                                         |                                                 |                                            | \$59,                                           | 029                               |                                        | \$66,741                           |                             |
|                                                                                                        | Ce                                      | nsus 2010                                       | Cer                                        | 1sus 2020                                       |                                   | 2024                                   |                                    | 20                          |
| Population by Age                                                                                      | Number                                  | Percent                                         | Number                                     | Percent                                         | Number                            | Percent                                | Number                             | Perd                        |
| 0 - 4                                                                                                  | 731                                     | 12.5%                                           | 896                                        | 6.4%                                            | 989                               | 5.9%                                   | 1,086                              | 5.                          |
| 5 - 9                                                                                                  | 718                                     | 12.2%                                           | 1,583                                      | 11.3%                                           | 1,556                             | 9.3%                                   | 1,554                              | 8                           |
| 10 - 14                                                                                                | 568                                     | 9.7%                                            | 1,811                                      | 13.0%                                           | 1,962                             | 11.7%                                  | 1,921                              | 10                          |
| 15 - 19                                                                                                | 297                                     | 5.1%                                            | 1,319                                      | 9.4%                                            | 1,680                             | 10.0%                                  | 1,720                              | 9                           |
| 20 - 24                                                                                                | 131                                     | 2.2%                                            | 569                                        | 4.1%                                            | 931                               | 5.5%                                   | 1,177                              | 6                           |
| 25 - 34                                                                                                | 1,124                                   | 19.2%                                           | 873                                        | 6.2%                                            | 983                               | 5.9%                                   | 1,688                              | 8.                          |
| 35 - 44                                                                                                | 1,356                                   | 23.1%                                           | 3,298                                      | 23.6%                                           | 3,344                             | 19.9%                                  | 3,137                              | 16                          |
| 45 - 54                                                                                                | 527                                     | 9.0%                                            | 2,321                                      | 16.6%                                           | 3,313                             | 19.7%                                  | 3,809                              | 19.                         |
| 55 - 64                                                                                                | 267                                     | 4.6%                                            | 679                                        | 4.9%                                            | 1,101                             | 6.6%                                   | 1,743                              | 9                           |
| 65 - 74                                                                                                | 101                                     | 1.7%                                            | 429                                        | 3.1%                                            | 580                               | 3.5%                                   | 832                                | 4                           |
| 75 - 84                                                                                                | 36                                      | 0.6%                                            | 158                                        | 1.1%                                            | 268                               | 1.6%                                   | 425                                | 2.                          |
| 85+                                                                                                    | 7                                       | 0.1%                                            | 47                                         | 0.3%                                            | 73                                | 0.4%                                   | 113                                | 0.                          |
|                                                                                                        |                                         | nsus 2010                                       |                                            | nsus 2020                                       | , 5                               | 2024                                   | 113                                | 20                          |
|                                                                                                        |                                         |                                                 |                                            | Percent                                         | Number                            | Percent                                | Number                             | Pero                        |
| Race and Ethnicity                                                                                     | Number                                  | Percent                                         | Number                                     |                                                 | Number                            | i ci cent                              |                                    | 17.                         |
|                                                                                                        | Number                                  | Percent                                         | Number<br>3.810                            |                                                 | 3 661                             | 71 Q0/ <sub>2</sub>                    | כסכ כ                              |                             |
| White Alone                                                                                            | 3,539                                   | 60.3%                                           | 3,810                                      | 27.2%                                           | 3,661                             | 21.8%                                  | 3,392<br>1,807                     |                             |
| White Alone<br>Black Alone                                                                             | 3,539<br>884                            | 60.3%<br>15.1%                                  | 3,810<br>1,605                             | 27.2%<br>11.5%                                  | 1,773                             | 10.6%                                  | 1,807                              | 9                           |
| Black Alone<br>American Indian Alone                                                                   | 3,539<br>884<br>25                      | 60.3%<br>15.1%<br>0.4%                          | 3,810<br>1,605<br>79                       | 27.2%<br>11.5%<br>0.6%                          | 1,773<br>82                       | 10.6%<br>0.5%                          | 1,807<br>82                        | 9<br>0                      |
| White Alone<br>Black Alone<br>American Indian Alone<br>Asian Alone                                     | 3,539<br>884<br>25<br>1,005             | 60.3%<br>15.1%<br>0.4%<br>17.1%                 | 3,810<br>1,605<br>79<br>6,957              | 27.2%<br>11.5%<br>0.6%<br>49.7%                 | 1,773<br>82<br>9,636              | 10.6%<br>0.5%<br>57.4%                 | 1,807<br>82<br>12,232              | 9<br>0<br>63                |
| White Alone<br>Black Alone<br>American Indian Alone<br>Asian Alone<br>Pacific Islander Alone           | 3,539<br>884<br>25<br>1,005<br>6        | 60.3%<br>15.1%<br>0.4%<br>17.1%<br>0.1%         | 3,810<br>1,605<br>79<br>6,957<br>16        | 27.2%<br>11.5%<br>0.6%<br>49.7%<br>0.1%         | 1,773<br>82<br>9,636<br>16        | 10.6%<br>0.5%<br>57.4%<br>0.1%         | 1,807<br>82<br>12,232<br>16        | 9.<br>0.<br>63.             |
| White Alone Black Alone American Indian Alone Asian Alone Pacific Islander Alone Some Other Race Alone | 3,539<br>884<br>25<br>1,005<br>6<br>182 | 60.3%<br>15.1%<br>0.4%<br>17.1%<br>0.1%<br>3.1% | 3,810<br>1,605<br>79<br>6,957<br>16<br>359 | 27.2%<br>11.5%<br>0.6%<br>49.7%<br>0.1%<br>2.6% | 1,773<br>82<br>9,636<br>16<br>375 | 10.6%<br>0.5%<br>57.4%<br>0.1%<br>2.2% | 1,807<br>82<br>12,232<br>16<br>389 | 9.<br>0.<br>63.<br>0.<br>2. |
| White Alone<br>Black Alone<br>American Indian Alone<br>Asian Alone<br>Pacific Islander Alone           | 3,539<br>884<br>25<br>1,005<br>6        | 60.3%<br>15.1%<br>0.4%<br>17.1%<br>0.1%         | 3,810<br>1,605<br>79<br>6,957<br>16        | 27.2%<br>11.5%<br>0.6%<br>49.7%<br>0.1%         | 1,773<br>82<br>9,636<br>16        | 10.6%<br>0.5%<br>57.4%<br>0.1%         | 1,807<br>82<br>12,232<br>16        | 9.<br>0.<br>63.<br>0.<br>2. |
| White Alone Black Alone American Indian Alone Asian Alone Pacific Islander Alone Some Other Race Alone | 3,539<br>884<br>25<br>1,005<br>6<br>182 | 60.3%<br>15.1%<br>0.4%<br>17.1%<br>0.1%<br>3.1% | 3,810<br>1,605<br>79<br>6,957<br>16<br>359 | 27.2%<br>11.5%<br>0.6%<br>49.7%<br>0.1%<br>2.6% | 1,773<br>82<br>9,636<br>16<br>375 | 10.6%<br>0.5%<br>57.4%<br>0.1%<br>2.2% | 1,807<br>82<br>12,232<br>16<br>389 | 9<br>0<br>63<br>0<br>2      |