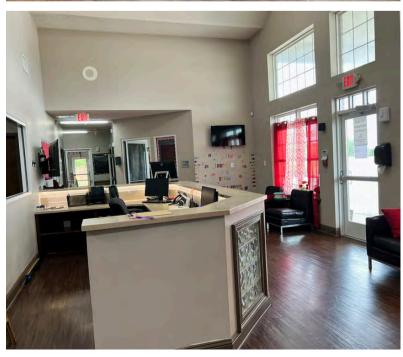

## 11955 Coit Rd Frisco, TX 75035

- Asking- \$4,450,000
- Building- 12,451 sqft
- Year built- 2015
- Lot size- 2 acres
- Licensed capacity- 243
- Parking spots- 59 approx.
- Inventory- Negotiable

- 10 Classrooms, Commercial Kitchen,
   Office & large Playground
- Very high Income demographics area
- Full frontage on Coit Rd in Frisco
- Lots of development & growing population in the area
- Highly desirable location