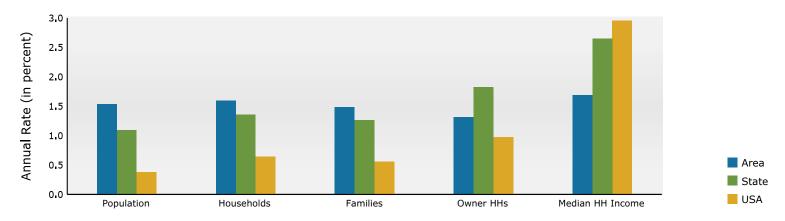

### Trends 2024-2029

Ring: 1 mile radius

| Summary                                                                                                |                                         | Census 2                                        | 2010                                       | Census 202                                      |                                   | 2024                                   |                                    | 20                          |
|--------------------------------------------------------------------------------------------------------|-----------------------------------------|-------------------------------------------------|--------------------------------------------|-------------------------------------------------|-----------------------------------|----------------------------------------|------------------------------------|-----------------------------|
| Population                                                                                             |                                         |                                                 | ,865                                       | 13,98                                           |                                   | 16,780                                 |                                    | 19,2                        |
| Households                                                                                             |                                         | 1                                               | ,717                                       | 3,73                                            | 5                                 | 4,449                                  |                                    | 5,1                         |
| Families                                                                                               |                                         |                                                 | ,524                                       | 3,49                                            |                                   | 4,152                                  |                                    | 4,7                         |
| Average Household Size                                                                                 |                                         |                                                 | 3.42                                       | 3.7                                             | 4                                 | 3.77                                   |                                    | 3                           |
| Owner Occupied Housing Units                                                                           |                                         | 1                                               | ,510                                       | 3,21                                            | 6                                 | 3,938                                  |                                    | 4,3                         |
| Renter Occupied Housing Units                                                                          |                                         |                                                 | 207                                        | 51                                              | 9                                 | 511                                    |                                    |                             |
| Median Age                                                                                             |                                         |                                                 | 30.7                                       | 34.                                             | 5                                 | 36.1                                   |                                    | 3                           |
| Trends: 2024-2029 Annual Rate                                                                          |                                         |                                                 | Area                                       |                                                 |                                   | State                                  |                                    | Natio                       |
| Population                                                                                             |                                         |                                                 | 2.73%                                      |                                                 |                                   | 1.09%                                  |                                    | 0.3                         |
| Households                                                                                             |                                         |                                                 | 2.78%                                      |                                                 |                                   | 1.36%                                  |                                    | 0.6                         |
| Families                                                                                               |                                         |                                                 | 2.77%                                      |                                                 |                                   | 1.26%                                  |                                    | 0.5                         |
| Owner HHs                                                                                              |                                         |                                                 | 2.11%                                      |                                                 |                                   | 1.82%                                  |                                    | 0.9                         |
| Median Household Income                                                                                |                                         |                                                 | 2.07%                                      |                                                 |                                   | 2.65%                                  |                                    | 2.9                         |
|                                                                                                        |                                         |                                                 |                                            |                                                 |                                   | 2024                                   |                                    | 20                          |
| Households by Income                                                                                   |                                         |                                                 |                                            | Nun                                             | nber F                            | Percent                                | Number                             | Pero                        |
| <\$15,000                                                                                              |                                         |                                                 |                                            |                                                 | 47                                | 1.1%                                   | 48                                 | 0.                          |
| \$15,000 - \$24,999                                                                                    |                                         |                                                 |                                            |                                                 | 11                                | 0.2%                                   | 8                                  | 0.                          |
| \$25,000 - \$34,999                                                                                    |                                         |                                                 |                                            |                                                 | 13                                | 0.3%                                   | 9                                  | 0                           |
| \$35,000 - \$49,999                                                                                    |                                         |                                                 |                                            |                                                 | 51                                | 1.1%                                   | 40                                 | 0                           |
| \$50,000 - \$74,999                                                                                    |                                         |                                                 |                                            |                                                 | 162                               | 3.6%                                   | 118                                | 2                           |
| \$75,000 - \$99,999                                                                                    |                                         |                                                 |                                            |                                                 | 324                               | 7.3%                                   | 242                                | 4                           |
| \$100,000 - \$149,999                                                                                  |                                         |                                                 |                                            |                                                 |                                   | 22.4%                                  | 966                                | 18                          |
| \$150,000 - \$149,999                                                                                  |                                         |                                                 |                                            |                                                 |                                   | 21.8%                                  | 1,171                              | 22                          |
| \$200,000+                                                                                             |                                         |                                                 |                                            |                                                 |                                   | 42.2%                                  | 2,500                              | 49                          |
| \$200,000 <del>+</del>                                                                                 |                                         |                                                 |                                            | Δ,                                              | 070                               | 42.2 /0                                | 2,300                              | 73                          |
| Median Household Income                                                                                |                                         |                                                 |                                            | \$177,                                          | 790                               |                                        | \$196,998                          |                             |
| Average Household Income                                                                               |                                         |                                                 |                                            | \$220,                                          | 100                               |                                        | \$247,808                          |                             |
| Per Capita Income                                                                                      |                                         |                                                 |                                            | \$59,                                           | 029                               |                                        | \$66,741                           |                             |
|                                                                                                        | Ce                                      | nsus 2010                                       | Cer                                        | 1sus 2020                                       |                                   | 2024                                   |                                    | 20                          |
| Population by Age                                                                                      | Number                                  | Percent                                         | Number                                     | Percent                                         | Number                            | Percent                                | Number                             | Perd                        |
| 0 - 4                                                                                                  | 731                                     | 12.5%                                           | 896                                        | 6.4%                                            | 989                               | 5.9%                                   | 1,086                              | 5.                          |
| 5 - 9                                                                                                  | 718                                     | 12.2%                                           | 1,583                                      | 11.3%                                           | 1,556                             | 9.3%                                   | 1,554                              | 8                           |
| 10 - 14                                                                                                | 568                                     | 9.7%                                            | 1,811                                      | 13.0%                                           | 1,962                             | 11.7%                                  | 1,921                              | 10                          |
| 15 - 19                                                                                                | 297                                     | 5.1%                                            | 1,319                                      | 9.4%                                            | 1,680                             | 10.0%                                  | 1,720                              | 9                           |
| 20 - 24                                                                                                | 131                                     | 2.2%                                            | 569                                        | 4.1%                                            | 931                               | 5.5%                                   | 1,177                              | 6                           |
| 25 - 34                                                                                                | 1,124                                   | 19.2%                                           | 873                                        | 6.2%                                            | 983                               | 5.9%                                   | 1,688                              | 8.                          |
| 35 - 44                                                                                                | 1,356                                   | 23.1%                                           | 3,298                                      | 23.6%                                           | 3,344                             | 19.9%                                  | 3,137                              | 16                          |
| 45 - 54                                                                                                | 527                                     | 9.0%                                            | 2,321                                      | 16.6%                                           | 3,313                             | 19.7%                                  | 3,809                              | 19.                         |
| 55 - 64                                                                                                | 267                                     | 4.6%                                            | 679                                        | 4.9%                                            | 1,101                             | 6.6%                                   | 1,743                              | 9                           |
| 65 - 74                                                                                                | 101                                     | 1.7%                                            | 429                                        | 3.1%                                            | 580                               | 3.5%                                   | 832                                | 4                           |
| 75 - 84                                                                                                | 36                                      | 0.6%                                            | 158                                        | 1.1%                                            | 268                               | 1.6%                                   | 425                                | 2.                          |
| 85+                                                                                                    | 7                                       | 0.1%                                            | 47                                         | 0.3%                                            | 73                                | 0.4%                                   | 113                                | 0.                          |
|                                                                                                        |                                         | nsus 2010                                       |                                            | nsus 2020                                       | , 5                               | 2024                                   | 113                                | 20                          |
|                                                                                                        |                                         |                                                 |                                            | Percent                                         | Number                            | Percent                                | Number                             | Pero                        |
| Race and Ethnicity                                                                                     | Number                                  | Percent                                         | Number                                     |                                                 | Number                            | i ci cent                              |                                    | 17.                         |
|                                                                                                        | Number                                  | Percent                                         | Number<br>3.810                            |                                                 | 3 661                             | 71 Q0/ <sub>2</sub>                    | כסכ כ                              |                             |
| White Alone                                                                                            | 3,539                                   | 60.3%                                           | 3,810                                      | 27.2%                                           | 3,661                             | 21.8%                                  | 3,392<br>1,807                     |                             |
| White Alone<br>Black Alone                                                                             | 3,539<br>884                            | 60.3%<br>15.1%                                  | 3,810<br>1,605                             | 27.2%<br>11.5%                                  | 1,773                             | 10.6%                                  | 1,807                              | 9                           |
| Black Alone<br>American Indian Alone                                                                   | 3,539<br>884<br>25                      | 60.3%<br>15.1%<br>0.4%                          | 3,810<br>1,605<br>79                       | 27.2%<br>11.5%<br>0.6%                          | 1,773<br>82                       | 10.6%<br>0.5%                          | 1,807<br>82                        | 9<br>0                      |
| White Alone<br>Black Alone<br>American Indian Alone<br>Asian Alone                                     | 3,539<br>884<br>25<br>1,005             | 60.3%<br>15.1%<br>0.4%<br>17.1%                 | 3,810<br>1,605<br>79<br>6,957              | 27.2%<br>11.5%<br>0.6%<br>49.7%                 | 1,773<br>82<br>9,636              | 10.6%<br>0.5%<br>57.4%                 | 1,807<br>82<br>12,232              | 9<br>0<br>63                |
| White Alone<br>Black Alone<br>American Indian Alone<br>Asian Alone<br>Pacific Islander Alone           | 3,539<br>884<br>25<br>1,005<br>6        | 60.3%<br>15.1%<br>0.4%<br>17.1%<br>0.1%         | 3,810<br>1,605<br>79<br>6,957<br>16        | 27.2%<br>11.5%<br>0.6%<br>49.7%<br>0.1%         | 1,773<br>82<br>9,636<br>16        | 10.6%<br>0.5%<br>57.4%<br>0.1%         | 1,807<br>82<br>12,232<br>16        | 9.<br>0.<br>63.             |
| White Alone Black Alone American Indian Alone Asian Alone Pacific Islander Alone Some Other Race Alone | 3,539<br>884<br>25<br>1,005<br>6<br>182 | 60.3%<br>15.1%<br>0.4%<br>17.1%<br>0.1%<br>3.1% | 3,810<br>1,605<br>79<br>6,957<br>16<br>359 | 27.2%<br>11.5%<br>0.6%<br>49.7%<br>0.1%<br>2.6% | 1,773<br>82<br>9,636<br>16<br>375 | 10.6%<br>0.5%<br>57.4%<br>0.1%<br>2.2% | 1,807<br>82<br>12,232<br>16<br>389 | 9.<br>0.<br>63.<br>0.<br>2. |
| White Alone<br>Black Alone<br>American Indian Alone<br>Asian Alone<br>Pacific Islander Alone           | 3,539<br>884<br>25<br>1,005<br>6        | 60.3%<br>15.1%<br>0.4%<br>17.1%<br>0.1%         | 3,810<br>1,605<br>79<br>6,957<br>16        | 27.2%<br>11.5%<br>0.6%<br>49.7%<br>0.1%         | 1,773<br>82<br>9,636<br>16        | 10.6%<br>0.5%<br>57.4%<br>0.1%         | 1,807<br>82<br>12,232<br>16        | 9.<br>0.<br>63.<br>0.<br>2. |
| White Alone Black Alone American Indian Alone Asian Alone Pacific Islander Alone Some Other Race Alone | 3,539<br>884<br>25<br>1,005<br>6<br>182 | 60.3%<br>15.1%<br>0.4%<br>17.1%<br>0.1%<br>3.1% | 3,810<br>1,605<br>79<br>6,957<br>16<br>359 | 27.2%<br>11.5%<br>0.6%<br>49.7%<br>0.1%<br>2.6% | 1,773<br>82<br>9,636<br>16<br>375 | 10.6%<br>0.5%<br>57.4%<br>0.1%<br>2.2% | 1,807<br>82<br>12,232<br>16<br>389 | 9<br>0<br>63<br>0<br>2      |