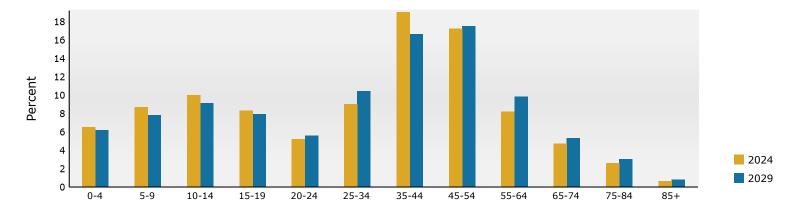

### Population by Age

Ring: 1 mile radius

| Summary                                                                                                |                                         | Census 2                                        | 2010                                       | Census 202                                      |                                   | 2024                                   |                                    | 20                          |
|--------------------------------------------------------------------------------------------------------|-----------------------------------------|-------------------------------------------------|--------------------------------------------|-------------------------------------------------|-----------------------------------|----------------------------------------|------------------------------------|-----------------------------|
| Population                                                                                             |                                         |                                                 | ,865                                       | 13,98                                           |                                   | 16,780                                 |                                    | 19,2                        |
| Households                                                                                             |                                         | 1                                               | ,717                                       | 3,73                                            | 5                                 | 4,449                                  |                                    | 5,1                         |
| Families                                                                                               |                                         |                                                 | ,524                                       | 3,49                                            |                                   | 4,152                                  |                                    | 4,7                         |
| Average Household Size                                                                                 |                                         |                                                 | 3.42                                       | 3.7                                             | 4                                 | 3.77                                   |                                    | 3                           |
| Owner Occupied Housing Units                                                                           |                                         | 1                                               | ,510                                       | 3,21                                            | 6                                 | 3,938                                  |                                    | 4,3                         |
| Renter Occupied Housing Units                                                                          |                                         |                                                 | 207                                        | 51                                              | 9                                 | 511                                    |                                    |                             |
| Median Age                                                                                             |                                         |                                                 | 30.7                                       | 34.                                             | 5                                 | 36.1                                   |                                    | 3                           |
| Trends: 2024-2029 Annual Rate                                                                          |                                         |                                                 | Area                                       |                                                 |                                   | State                                  |                                    | Natio                       |
| Population                                                                                             |                                         |                                                 | 2.73%                                      |                                                 |                                   | 1.09%                                  |                                    | 0.3                         |
| Households                                                                                             |                                         |                                                 | 2.78%                                      |                                                 |                                   | 1.36%                                  |                                    | 0.6                         |
| Families                                                                                               |                                         |                                                 | 2.77%                                      |                                                 |                                   | 1.26%                                  |                                    | 0.5                         |
| Owner HHs                                                                                              |                                         |                                                 | 2.11%                                      |                                                 |                                   | 1.82%                                  |                                    | 0.9                         |
| Median Household Income                                                                                |                                         |                                                 | 2.07%                                      |                                                 |                                   | 2.65%                                  |                                    | 2.9                         |
|                                                                                                        |                                         |                                                 |                                            |                                                 |                                   | 2024                                   |                                    | 20                          |
| Households by Income                                                                                   |                                         |                                                 |                                            | Nun                                             | nber F                            | Percent                                | Number                             | Pero                        |
| <\$15,000                                                                                              |                                         |                                                 |                                            |                                                 | 47                                | 1.1%                                   | 48                                 | 0.                          |
| \$15,000 - \$24,999                                                                                    |                                         |                                                 |                                            |                                                 | 11                                | 0.2%                                   | 8                                  | 0.                          |
| \$25,000 - \$34,999                                                                                    |                                         |                                                 |                                            |                                                 | 13                                | 0.3%                                   | 9                                  | 0                           |
| \$35,000 - \$49,999                                                                                    |                                         |                                                 |                                            |                                                 | 51                                | 1.1%                                   | 40                                 | 0                           |
| \$50,000 - \$74,999                                                                                    |                                         |                                                 |                                            |                                                 | 162                               | 3.6%                                   | 118                                | 2                           |
| \$75,000 - \$99,999                                                                                    |                                         |                                                 |                                            |                                                 | 324                               | 7.3%                                   | 242                                | 4                           |
| \$100,000 - \$149,999                                                                                  |                                         |                                                 |                                            |                                                 |                                   | 22.4%                                  | 966                                | 18                          |
| \$150,000 - \$149,999                                                                                  |                                         |                                                 |                                            |                                                 |                                   | 21.8%                                  | 1,171                              | 22                          |
| \$200,000+                                                                                             |                                         |                                                 |                                            |                                                 |                                   | 42.2%                                  | 2,500                              | 49                          |
| \$200,000 <del>+</del>                                                                                 |                                         |                                                 |                                            | Δ,                                              | 070                               | 42.2 /0                                | 2,300                              | 73                          |
| Median Household Income                                                                                |                                         |                                                 |                                            | \$177,                                          | 790                               |                                        | \$196,998                          |                             |
| Average Household Income                                                                               |                                         |                                                 |                                            | \$220,                                          | 100                               |                                        | \$247,808                          |                             |
| Per Capita Income                                                                                      |                                         |                                                 |                                            | \$59,                                           | 029                               |                                        | \$66,741                           |                             |
|                                                                                                        | Ce                                      | nsus 2010                                       | Cer                                        | 1sus 2020                                       |                                   | 2024                                   |                                    | 20                          |
| Population by Age                                                                                      | Number                                  | Percent                                         | Number                                     | Percent                                         | Number                            | Percent                                | Number                             | Perd                        |
| 0 - 4                                                                                                  | 731                                     | 12.5%                                           | 896                                        | 6.4%                                            | 989                               | 5.9%                                   | 1,086                              | 5.                          |
| 5 - 9                                                                                                  | 718                                     | 12.2%                                           | 1,583                                      | 11.3%                                           | 1,556                             | 9.3%                                   | 1,554                              | 8                           |
| 10 - 14                                                                                                | 568                                     | 9.7%                                            | 1,811                                      | 13.0%                                           | 1,962                             | 11.7%                                  | 1,921                              | 10                          |
| 15 - 19                                                                                                | 297                                     | 5.1%                                            | 1,319                                      | 9.4%                                            | 1,680                             | 10.0%                                  | 1,720                              | 9                           |
| 20 - 24                                                                                                | 131                                     | 2.2%                                            | 569                                        | 4.1%                                            | 931                               | 5.5%                                   | 1,177                              | 6                           |
| 25 - 34                                                                                                | 1,124                                   | 19.2%                                           | 873                                        | 6.2%                                            | 983                               | 5.9%                                   | 1,688                              | 8.                          |
| 35 - 44                                                                                                | 1,356                                   | 23.1%                                           | 3,298                                      | 23.6%                                           | 3,344                             | 19.9%                                  | 3,137                              | 16                          |
| 45 - 54                                                                                                | 527                                     | 9.0%                                            | 2,321                                      | 16.6%                                           | 3,313                             | 19.7%                                  | 3,809                              | 19.                         |
| 55 - 64                                                                                                | 267                                     | 4.6%                                            | 679                                        | 4.9%                                            | 1,101                             | 6.6%                                   | 1,743                              | 9                           |
| 65 - 74                                                                                                | 101                                     | 1.7%                                            | 429                                        | 3.1%                                            | 580                               | 3.5%                                   | 832                                | 4                           |
| 75 - 84                                                                                                | 36                                      | 0.6%                                            | 158                                        | 1.1%                                            | 268                               | 1.6%                                   | 425                                | 2.                          |
| 85+                                                                                                    | 7                                       | 0.1%                                            | 47                                         | 0.3%                                            | 73                                | 0.4%                                   | 113                                | 0.                          |
|                                                                                                        |                                         | nsus 2010                                       |                                            | nsus 2020                                       | , 5                               | 2024                                   | 113                                | 20                          |
|                                                                                                        |                                         |                                                 |                                            | Percent                                         | Number                            | Percent                                | Number                             | Pero                        |
| Race and Ethnicity                                                                                     | Number                                  | Percent                                         | Number                                     |                                                 | Number                            | i ci cent                              |                                    | 17.                         |
|                                                                                                        | Number                                  | Percent                                         | Number<br>3.810                            |                                                 | 3 661                             | 71 Q0/ <sub>2</sub>                    | כסכ כ                              |                             |
| White Alone                                                                                            | 3,539                                   | 60.3%                                           | 3,810                                      | 27.2%                                           | 3,661                             | 21.8%                                  | 3,392<br>1,807                     |                             |
| White Alone<br>Black Alone                                                                             | 3,539<br>884                            | 60.3%<br>15.1%                                  | 3,810<br>1,605                             | 27.2%<br>11.5%                                  | 1,773                             | 10.6%                                  | 1,807                              | 9                           |
| Black Alone<br>American Indian Alone                                                                   | 3,539<br>884<br>25                      | 60.3%<br>15.1%<br>0.4%                          | 3,810<br>1,605<br>79                       | 27.2%<br>11.5%<br>0.6%                          | 1,773<br>82                       | 10.6%<br>0.5%                          | 1,807<br>82                        | 9<br>0                      |
| White Alone<br>Black Alone<br>American Indian Alone<br>Asian Alone                                     | 3,539<br>884<br>25<br>1,005             | 60.3%<br>15.1%<br>0.4%<br>17.1%                 | 3,810<br>1,605<br>79<br>6,957              | 27.2%<br>11.5%<br>0.6%<br>49.7%                 | 1,773<br>82<br>9,636              | 10.6%<br>0.5%<br>57.4%                 | 1,807<br>82<br>12,232              | 9<br>0<br>63                |
| White Alone<br>Black Alone<br>American Indian Alone<br>Asian Alone<br>Pacific Islander Alone           | 3,539<br>884<br>25<br>1,005<br>6        | 60.3%<br>15.1%<br>0.4%<br>17.1%<br>0.1%         | 3,810<br>1,605<br>79<br>6,957<br>16        | 27.2%<br>11.5%<br>0.6%<br>49.7%<br>0.1%         | 1,773<br>82<br>9,636<br>16        | 10.6%<br>0.5%<br>57.4%<br>0.1%         | 1,807<br>82<br>12,232<br>16        | 9.<br>0.<br>63.             |
| White Alone Black Alone American Indian Alone Asian Alone Pacific Islander Alone Some Other Race Alone | 3,539<br>884<br>25<br>1,005<br>6<br>182 | 60.3%<br>15.1%<br>0.4%<br>17.1%<br>0.1%<br>3.1% | 3,810<br>1,605<br>79<br>6,957<br>16<br>359 | 27.2%<br>11.5%<br>0.6%<br>49.7%<br>0.1%<br>2.6% | 1,773<br>82<br>9,636<br>16<br>375 | 10.6%<br>0.5%<br>57.4%<br>0.1%<br>2.2% | 1,807<br>82<br>12,232<br>16<br>389 | 9.<br>0.<br>63.<br>0.<br>2. |
| White Alone<br>Black Alone<br>American Indian Alone<br>Asian Alone<br>Pacific Islander Alone           | 3,539<br>884<br>25<br>1,005<br>6        | 60.3%<br>15.1%<br>0.4%<br>17.1%<br>0.1%         | 3,810<br>1,605<br>79<br>6,957<br>16        | 27.2%<br>11.5%<br>0.6%<br>49.7%<br>0.1%         | 1,773<br>82<br>9,636<br>16        | 10.6%<br>0.5%<br>57.4%<br>0.1%         | 1,807<br>82<br>12,232<br>16        | 9.<br>0.<br>63.<br>0.<br>2. |
| White Alone Black Alone American Indian Alone Asian Alone Pacific Islander Alone Some Other Race Alone | 3,539<br>884<br>25<br>1,005<br>6<br>182 | 60.3%<br>15.1%<br>0.4%<br>17.1%<br>0.1%<br>3.1% | 3,810<br>1,605<br>79<br>6,957<br>16<br>359 | 27.2%<br>11.5%<br>0.6%<br>49.7%<br>0.1%<br>2.6% | 1,773<br>82<br>9,636<br>16<br>375 | 10.6%<br>0.5%<br>57.4%<br>0.1%<br>2.2% | 1,807<br>82<br>12,232<br>16<br>389 | 9<br>0<br>63<br>0<br>2      |