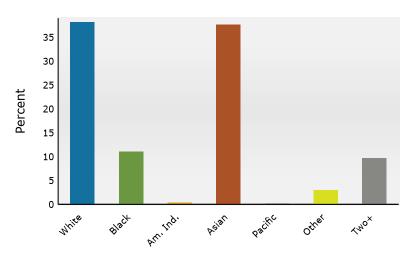

### 2024 Population by Race

2024 Percent Hispanic Origin: 7.4%

Source: Esri forecasts for 2024 and 2029. U.S. Census Bureau 2020 decennial Census in 2020 geographies.

11955 Coit Rd, Frisco, Texas, 75035 2 11955 Coit Rd, Frisco, Texas, 75035 Ring: 3 mile radius

Ring: 1 mile radius

| Summary                                                                                                |                                         | Census 2                                        | 2010                                       | Census 202                                      |                                   | 2024                                   |                                    | 20                          |
|--------------------------------------------------------------------------------------------------------|-----------------------------------------|-------------------------------------------------|--------------------------------------------|-------------------------------------------------|-----------------------------------|----------------------------------------|------------------------------------|-----------------------------|
| Population                                                                                             |                                         |                                                 | ,865                                       | 13,98                                           |                                   | 16,780                                 |                                    | 19,2                        |
| Households                                                                                             |                                         | 1                                               | ,717                                       | 3,73                                            | 5                                 | 4,449                                  |                                    | 5,1                         |
| Families                                                                                               |                                         |                                                 | ,524                                       | 3,49                                            |                                   | 4,152                                  |                                    | 4,7                         |
| Average Household Size                                                                                 |                                         |                                                 | 3.42                                       | 3.7                                             | 4                                 | 3.77                                   |                                    | 3                           |
| Owner Occupied Housing Units                                                                           |                                         | 1                                               | ,510                                       | 3,21                                            | 6                                 | 3,938                                  |                                    | 4,3                         |
| Renter Occupied Housing Units                                                                          |                                         |                                                 | 207                                        | 51                                              | 9                                 | 511                                    |                                    |                             |
| Median Age                                                                                             |                                         |                                                 | 30.7                                       | 34.                                             | 5                                 | 36.1                                   |                                    | 3                           |
| Trends: 2024-2029 Annual Rate                                                                          |                                         |                                                 | Area                                       |                                                 |                                   | State                                  |                                    | Natio                       |
| Population                                                                                             |                                         |                                                 | 2.73%                                      |                                                 |                                   | 1.09%                                  |                                    | 0.3                         |
| Households                                                                                             |                                         |                                                 | 2.78%                                      |                                                 |                                   | 1.36%                                  |                                    | 0.6                         |
| Families                                                                                               |                                         |                                                 | 2.77%                                      |                                                 |                                   | 1.26%                                  |                                    | 0.5                         |
| Owner HHs                                                                                              |                                         |                                                 | 2.11%                                      |                                                 |                                   | 1.82%                                  |                                    | 0.9                         |
| Median Household Income                                                                                |                                         |                                                 | 2.07%                                      |                                                 |                                   | 2.65%                                  |                                    | 2.9                         |
|                                                                                                        |                                         |                                                 |                                            |                                                 |                                   | 2024                                   |                                    | 20                          |
| Households by Income                                                                                   |                                         |                                                 |                                            | Nun                                             | nber F                            | Percent                                | Number                             | Pero                        |
| <\$15,000                                                                                              |                                         |                                                 |                                            |                                                 | 47                                | 1.1%                                   | 48                                 | 0.                          |
| \$15,000 - \$24,999                                                                                    |                                         |                                                 |                                            |                                                 | 11                                | 0.2%                                   | 8                                  | 0.                          |
| \$25,000 - \$34,999                                                                                    |                                         |                                                 |                                            |                                                 | 13                                | 0.3%                                   | 9                                  | 0                           |
| \$35,000 - \$49,999                                                                                    |                                         |                                                 |                                            |                                                 | 51                                | 1.1%                                   | 40                                 | 0                           |
| \$50,000 - \$74,999                                                                                    |                                         |                                                 |                                            |                                                 | 162                               | 3.6%                                   | 118                                | 2                           |
| \$75,000 - \$99,999                                                                                    |                                         |                                                 |                                            |                                                 | 324                               | 7.3%                                   | 242                                | 4                           |
| \$100,000 - \$149,999                                                                                  |                                         |                                                 |                                            |                                                 |                                   | 22.4%                                  | 966                                | 18                          |
| \$150,000 - \$149,999                                                                                  |                                         |                                                 |                                            |                                                 |                                   | 21.8%                                  | 1,171                              | 22                          |
| \$200,000+                                                                                             |                                         |                                                 |                                            |                                                 |                                   | 42.2%                                  | 2,500                              | 49                          |
| \$200,000 <del>+</del>                                                                                 |                                         |                                                 |                                            | Δ,                                              | 070                               | 42.2 /0                                | 2,300                              | 73                          |
| Median Household Income                                                                                |                                         |                                                 |                                            | \$177,                                          | 790                               |                                        | \$196,998                          |                             |
| Average Household Income                                                                               |                                         |                                                 |                                            | \$220,                                          | 100                               |                                        | \$247,808                          |                             |
| Per Capita Income                                                                                      |                                         |                                                 |                                            | \$59,                                           | 029                               |                                        | \$66,741                           |                             |
|                                                                                                        | Ce                                      | nsus 2010                                       | Cer                                        | 1sus 2020                                       |                                   | 2024                                   |                                    | 20                          |
| Population by Age                                                                                      | Number                                  | Percent                                         | Number                                     | Percent                                         | Number                            | Percent                                | Number                             | Perd                        |
| 0 - 4                                                                                                  | 731                                     | 12.5%                                           | 896                                        | 6.4%                                            | 989                               | 5.9%                                   | 1,086                              | 5.                          |
| 5 - 9                                                                                                  | 718                                     | 12.2%                                           | 1,583                                      | 11.3%                                           | 1,556                             | 9.3%                                   | 1,554                              | 8                           |
| 10 - 14                                                                                                | 568                                     | 9.7%                                            | 1,811                                      | 13.0%                                           | 1,962                             | 11.7%                                  | 1,921                              | 10                          |
| 15 - 19                                                                                                | 297                                     | 5.1%                                            | 1,319                                      | 9.4%                                            | 1,680                             | 10.0%                                  | 1,720                              | 9                           |
| 20 - 24                                                                                                | 131                                     | 2.2%                                            | 569                                        | 4.1%                                            | 931                               | 5.5%                                   | 1,177                              | 6                           |
| 25 - 34                                                                                                | 1,124                                   | 19.2%                                           | 873                                        | 6.2%                                            | 983                               | 5.9%                                   | 1,688                              | 8.                          |
| 35 - 44                                                                                                | 1,356                                   | 23.1%                                           | 3,298                                      | 23.6%                                           | 3,344                             | 19.9%                                  | 3,137                              | 16                          |
| 45 - 54                                                                                                | 527                                     | 9.0%                                            | 2,321                                      | 16.6%                                           | 3,313                             | 19.7%                                  | 3,809                              | 19.                         |
| 55 - 64                                                                                                | 267                                     | 4.6%                                            | 679                                        | 4.9%                                            | 1,101                             | 6.6%                                   | 1,743                              | 9                           |
| 65 - 74                                                                                                | 101                                     | 1.7%                                            | 429                                        | 3.1%                                            | 580                               | 3.5%                                   | 832                                | 4                           |
| 75 - 84                                                                                                | 36                                      | 0.6%                                            | 158                                        | 1.1%                                            | 268                               | 1.6%                                   | 425                                | 2.                          |
| 85+                                                                                                    | 7                                       | 0.1%                                            | 47                                         | 0.3%                                            | 73                                | 0.4%                                   | 113                                | 0.                          |
|                                                                                                        |                                         | nsus 2010                                       |                                            | nsus 2020                                       | , 5                               | 2024                                   | 113                                | 20                          |
|                                                                                                        |                                         |                                                 |                                            | Percent                                         | Number                            | Percent                                | Number                             | Pero                        |
| Race and Ethnicity                                                                                     | Number                                  | Percent                                         | Number                                     |                                                 | Number                            | i ci cent                              |                                    | 17.                         |
|                                                                                                        | Number                                  | Percent                                         | Number<br>3.810                            |                                                 | 3 661                             | 71 Q0/ <sub>2</sub>                    | כסכ כ                              |                             |
| White Alone                                                                                            | 3,539                                   | 60.3%                                           | 3,810                                      | 27.2%                                           | 3,661                             | 21.8%                                  | 3,392<br>1,807                     |                             |
| White Alone<br>Black Alone                                                                             | 3,539<br>884                            | 60.3%<br>15.1%                                  | 3,810<br>1,605                             | 27.2%<br>11.5%                                  | 1,773                             | 10.6%                                  | 1,807                              | 9                           |
| Black Alone<br>American Indian Alone                                                                   | 3,539<br>884<br>25                      | 60.3%<br>15.1%<br>0.4%                          | 3,810<br>1,605<br>79                       | 27.2%<br>11.5%<br>0.6%                          | 1,773<br>82                       | 10.6%<br>0.5%                          | 1,807<br>82                        | 9<br>0                      |
| White Alone<br>Black Alone<br>American Indian Alone<br>Asian Alone                                     | 3,539<br>884<br>25<br>1,005             | 60.3%<br>15.1%<br>0.4%<br>17.1%                 | 3,810<br>1,605<br>79<br>6,957              | 27.2%<br>11.5%<br>0.6%<br>49.7%                 | 1,773<br>82<br>9,636              | 10.6%<br>0.5%<br>57.4%                 | 1,807<br>82<br>12,232              | 9<br>0<br>63                |
| White Alone<br>Black Alone<br>American Indian Alone<br>Asian Alone<br>Pacific Islander Alone           | 3,539<br>884<br>25<br>1,005<br>6        | 60.3%<br>15.1%<br>0.4%<br>17.1%<br>0.1%         | 3,810<br>1,605<br>79<br>6,957<br>16        | 27.2%<br>11.5%<br>0.6%<br>49.7%<br>0.1%         | 1,773<br>82<br>9,636<br>16        | 10.6%<br>0.5%<br>57.4%<br>0.1%         | 1,807<br>82<br>12,232<br>16        | 9.<br>0.<br>63.             |
| White Alone Black Alone American Indian Alone Asian Alone Pacific Islander Alone Some Other Race Alone | 3,539<br>884<br>25<br>1,005<br>6<br>182 | 60.3%<br>15.1%<br>0.4%<br>17.1%<br>0.1%<br>3.1% | 3,810<br>1,605<br>79<br>6,957<br>16<br>359 | 27.2%<br>11.5%<br>0.6%<br>49.7%<br>0.1%<br>2.6% | 1,773<br>82<br>9,636<br>16<br>375 | 10.6%<br>0.5%<br>57.4%<br>0.1%<br>2.2% | 1,807<br>82<br>12,232<br>16<br>389 | 9.<br>0.<br>63.<br>0.<br>2. |
| White Alone<br>Black Alone<br>American Indian Alone<br>Asian Alone<br>Pacific Islander Alone           | 3,539<br>884<br>25<br>1,005<br>6        | 60.3%<br>15.1%<br>0.4%<br>17.1%<br>0.1%         | 3,810<br>1,605<br>79<br>6,957<br>16        | 27.2%<br>11.5%<br>0.6%<br>49.7%<br>0.1%         | 1,773<br>82<br>9,636<br>16        | 10.6%<br>0.5%<br>57.4%<br>0.1%         | 1,807<br>82<br>12,232<br>16        | 9.<br>0.<br>63.<br>0.<br>2. |
| White Alone Black Alone American Indian Alone Asian Alone Pacific Islander Alone Some Other Race Alone | 3,539<br>884<br>25<br>1,005<br>6<br>182 | 60.3%<br>15.1%<br>0.4%<br>17.1%<br>0.1%<br>3.1% | 3,810<br>1,605<br>79<br>6,957<br>16<br>359 | 27.2%<br>11.5%<br>0.6%<br>49.7%<br>0.1%<br>2.6% | 1,773<br>82<br>9,636<br>16<br>375 | 10.6%<br>0.5%<br>57.4%<br>0.1%<br>2.2% | 1,807<br>82<br>12,232<br>16<br>389 | 9<br>0<br>63<br>0<br>2      |