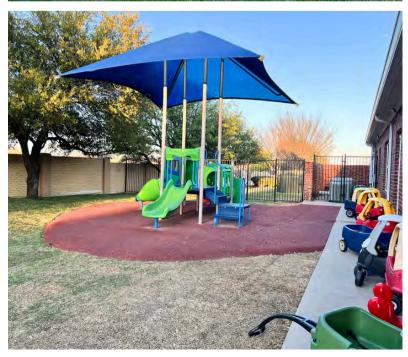

## 11955 Coit Rd Frisco, TX 75035

- Asking- \$4,450,000
- Building- 12,451 sqft
- Year built- 2015
- Lot size- 2 acres
- Licensed capacity- 243
- Parking spots- 59 approx.
- Inventory- Negotiable

- 10 Classrooms, Commercial Kitchen,
   Office & large Playground
- Very high Income demographics area
- Full frontage on Coit Rd in Frisco
- Lots of development & growing population in the area
- Highly desirable location