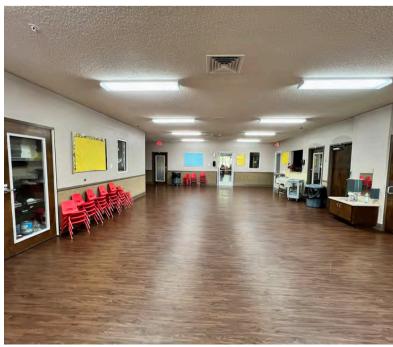

## 11955 Coit Rd Frisco, TX 75035

- Asking- \$4,450,000
- Building- 12,451 sqft
- Year built- 2015
- Lot size- 2 acres
- Licensed capacity- 243
- Parking spots- 59 approx.
- Inventory- Negotiable

- 10 Classrooms, Commercial Kitchen,
   Office & large Playground
- Very high Income demographics area
- Full frontage on Coit Rd in Frisco
- Lots of development & growing population in the area
- Highly desirable location