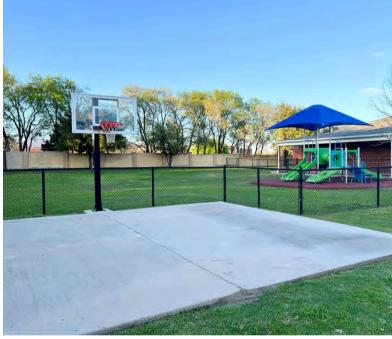

## 11955 Coit Rd Frisco, TX 75035

- Asking- \$4,450,000
- Building- 12,451 sqft
- Year built- 2015
- Lot size- 2 acres
- Licensed capacity- 243
- Parking spots- 59 approx.
- Inventory- Negotiable

- 10 Classrooms, Commercial Kitchen,
   Office & large Playground
- Very high Income demographics area
- Full frontage on Coit Rd in Frisco
- Lots of development & growing population in the area
- Highly desirable location