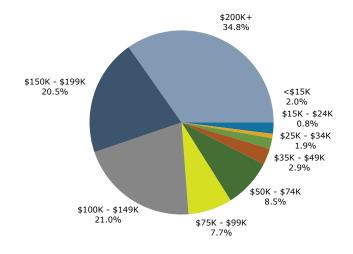

### 2024 Household Income

Ring: 1 mile radius

| Summary                                                                                                |                                         | Census 2                                        | 2010                                       | Census 202                                      |                                   | 2024                                   |                                    | 20                          |
|--------------------------------------------------------------------------------------------------------|-----------------------------------------|-------------------------------------------------|--------------------------------------------|-------------------------------------------------|-----------------------------------|----------------------------------------|------------------------------------|-----------------------------|
| Population                                                                                             |                                         |                                                 | ,865                                       | 13,98                                           |                                   | 16,780                                 |                                    | 19,2                        |
| Households                                                                                             |                                         | 1                                               | ,717                                       | 3,73                                            | 5                                 | 4,449                                  |                                    | 5,1                         |
| Families                                                                                               |                                         |                                                 | ,524                                       | 3,49                                            |                                   | 4,152                                  |                                    | 4,7                         |
| Average Household Size                                                                                 |                                         |                                                 | 3.42                                       | 3.7                                             | 4                                 | 3.77                                   |                                    | 3                           |
| Owner Occupied Housing Units                                                                           |                                         | 1                                               | ,510                                       | 3,21                                            | 6                                 | 3,938                                  |                                    | 4,3                         |
| Renter Occupied Housing Units                                                                          |                                         |                                                 | 207                                        | 51                                              | 9                                 | 511                                    |                                    |                             |
| Median Age                                                                                             |                                         |                                                 | 30.7                                       | 34.                                             | 5                                 | 36.1                                   |                                    | 3                           |
| Trends: 2024-2029 Annual Rate                                                                          |                                         |                                                 | Area                                       |                                                 |                                   | State                                  |                                    | Natio                       |
| Population                                                                                             |                                         |                                                 | 2.73%                                      |                                                 |                                   | 1.09%                                  |                                    | 0.3                         |
| Households                                                                                             |                                         |                                                 | 2.78%                                      |                                                 |                                   | 1.36%                                  |                                    | 0.6                         |
| Families                                                                                               |                                         |                                                 | 2.77%                                      |                                                 |                                   | 1.26%                                  |                                    | 0.5                         |
| Owner HHs                                                                                              |                                         |                                                 | 2.11%                                      |                                                 |                                   | 1.82%                                  |                                    | 0.9                         |
| Median Household Income                                                                                |                                         |                                                 | 2.07%                                      |                                                 |                                   | 2.65%                                  |                                    | 2.9                         |
|                                                                                                        |                                         |                                                 |                                            |                                                 |                                   | 2024                                   |                                    | 20                          |
| Households by Income                                                                                   |                                         |                                                 |                                            | Nun                                             | nber F                            | Percent                                | Number                             | Pero                        |
| <\$15,000                                                                                              |                                         |                                                 |                                            |                                                 | 47                                | 1.1%                                   | 48                                 | 0.                          |
| \$15,000 - \$24,999                                                                                    |                                         |                                                 |                                            |                                                 | 11                                | 0.2%                                   | 8                                  | 0.                          |
| \$25,000 - \$34,999                                                                                    |                                         |                                                 |                                            |                                                 | 13                                | 0.3%                                   | 9                                  | 0                           |
| \$35,000 - \$49,999                                                                                    |                                         |                                                 |                                            |                                                 | 51                                | 1.1%                                   | 40                                 | 0                           |
| \$50,000 - \$74,999                                                                                    |                                         |                                                 |                                            |                                                 | 162                               | 3.6%                                   | 118                                | 2                           |
| \$75,000 - \$99,999                                                                                    |                                         |                                                 |                                            |                                                 | 324                               | 7.3%                                   | 242                                | 4                           |
| \$100,000 - \$149,999                                                                                  |                                         |                                                 |                                            |                                                 |                                   | 22.4%                                  | 966                                | 18                          |
| \$150,000 - \$149,999                                                                                  |                                         |                                                 |                                            |                                                 |                                   | 21.8%                                  | 1,171                              | 22                          |
| \$200,000+                                                                                             |                                         |                                                 |                                            |                                                 |                                   | 42.2%                                  | 2,500                              | 49                          |
| \$200,000 <del>+</del>                                                                                 |                                         |                                                 |                                            | Δ,                                              | 070                               | 42.2 /0                                | 2,300                              | 73                          |
| Median Household Income                                                                                |                                         |                                                 |                                            | \$177,                                          | 790                               |                                        | \$196,998                          |                             |
| Average Household Income                                                                               |                                         |                                                 |                                            | \$220,                                          | 100                               |                                        | \$247,808                          |                             |
| Per Capita Income                                                                                      |                                         |                                                 |                                            | \$59,                                           | 029                               |                                        | \$66,741                           |                             |
|                                                                                                        | Ce                                      | nsus 2010                                       | Cer                                        | 1sus 2020                                       |                                   | 2024                                   |                                    | 20                          |
| Population by Age                                                                                      | Number                                  | Percent                                         | Number                                     | Percent                                         | Number                            | Percent                                | Number                             | Perd                        |
| 0 - 4                                                                                                  | 731                                     | 12.5%                                           | 896                                        | 6.4%                                            | 989                               | 5.9%                                   | 1,086                              | 5.                          |
| 5 - 9                                                                                                  | 718                                     | 12.2%                                           | 1,583                                      | 11.3%                                           | 1,556                             | 9.3%                                   | 1,554                              | 8                           |
| 10 - 14                                                                                                | 568                                     | 9.7%                                            | 1,811                                      | 13.0%                                           | 1,962                             | 11.7%                                  | 1,921                              | 10                          |
| 15 - 19                                                                                                | 297                                     | 5.1%                                            | 1,319                                      | 9.4%                                            | 1,680                             | 10.0%                                  | 1,720                              | 9                           |
| 20 - 24                                                                                                | 131                                     | 2.2%                                            | 569                                        | 4.1%                                            | 931                               | 5.5%                                   | 1,177                              | 6                           |
| 25 - 34                                                                                                | 1,124                                   | 19.2%                                           | 873                                        | 6.2%                                            | 983                               | 5.9%                                   | 1,688                              | 8.                          |
| 35 - 44                                                                                                | 1,356                                   | 23.1%                                           | 3,298                                      | 23.6%                                           | 3,344                             | 19.9%                                  | 3,137                              | 16                          |
| 45 - 54                                                                                                | 527                                     | 9.0%                                            | 2,321                                      | 16.6%                                           | 3,313                             | 19.7%                                  | 3,809                              | 19.                         |
| 55 - 64                                                                                                | 267                                     | 4.6%                                            | 679                                        | 4.9%                                            | 1,101                             | 6.6%                                   | 1,743                              | 9                           |
| 65 - 74                                                                                                | 101                                     | 1.7%                                            | 429                                        | 3.1%                                            | 580                               | 3.5%                                   | 832                                | 4                           |
| 75 - 84                                                                                                | 36                                      | 0.6%                                            | 158                                        | 1.1%                                            | 268                               | 1.6%                                   | 425                                | 2.                          |
| 85+                                                                                                    | 7                                       | 0.1%                                            | 47                                         | 0.3%                                            | 73                                | 0.4%                                   | 113                                | 0.                          |
|                                                                                                        |                                         | nsus 2010                                       |                                            | nsus 2020                                       | , 5                               | 2024                                   | 113                                | 20                          |
|                                                                                                        |                                         |                                                 |                                            | Percent                                         | Number                            | Percent                                | Number                             | Pero                        |
| Race and Ethnicity                                                                                     | Number                                  | Percent                                         | Number                                     |                                                 | Number                            | i ci cent                              |                                    | 17.                         |
|                                                                                                        | Number                                  | Percent                                         | Number<br>3.810                            |                                                 | 3 661                             | 71 Q0/ <sub>2</sub>                    | כסכ כ                              |                             |
| White Alone                                                                                            | 3,539                                   | 60.3%                                           | 3,810                                      | 27.2%                                           | 3,661                             | 21.8%                                  | 3,392<br>1,807                     |                             |
| White Alone<br>Black Alone                                                                             | 3,539<br>884                            | 60.3%<br>15.1%                                  | 3,810<br>1,605                             | 27.2%<br>11.5%                                  | 1,773                             | 10.6%                                  | 1,807                              | 9                           |
| Black Alone<br>American Indian Alone                                                                   | 3,539<br>884<br>25                      | 60.3%<br>15.1%<br>0.4%                          | 3,810<br>1,605<br>79                       | 27.2%<br>11.5%<br>0.6%                          | 1,773<br>82                       | 10.6%<br>0.5%                          | 1,807<br>82                        | 9<br>0                      |
| White Alone<br>Black Alone<br>American Indian Alone<br>Asian Alone                                     | 3,539<br>884<br>25<br>1,005             | 60.3%<br>15.1%<br>0.4%<br>17.1%                 | 3,810<br>1,605<br>79<br>6,957              | 27.2%<br>11.5%<br>0.6%<br>49.7%                 | 1,773<br>82<br>9,636              | 10.6%<br>0.5%<br>57.4%                 | 1,807<br>82<br>12,232              | 9<br>0<br>63                |
| White Alone<br>Black Alone<br>American Indian Alone<br>Asian Alone<br>Pacific Islander Alone           | 3,539<br>884<br>25<br>1,005<br>6        | 60.3%<br>15.1%<br>0.4%<br>17.1%<br>0.1%         | 3,810<br>1,605<br>79<br>6,957<br>16        | 27.2%<br>11.5%<br>0.6%<br>49.7%<br>0.1%         | 1,773<br>82<br>9,636<br>16        | 10.6%<br>0.5%<br>57.4%<br>0.1%         | 1,807<br>82<br>12,232<br>16        | 9.<br>0.<br>63.             |
| White Alone Black Alone American Indian Alone Asian Alone Pacific Islander Alone Some Other Race Alone | 3,539<br>884<br>25<br>1,005<br>6<br>182 | 60.3%<br>15.1%<br>0.4%<br>17.1%<br>0.1%<br>3.1% | 3,810<br>1,605<br>79<br>6,957<br>16<br>359 | 27.2%<br>11.5%<br>0.6%<br>49.7%<br>0.1%<br>2.6% | 1,773<br>82<br>9,636<br>16<br>375 | 10.6%<br>0.5%<br>57.4%<br>0.1%<br>2.2% | 1,807<br>82<br>12,232<br>16<br>389 | 9.<br>0.<br>63.<br>0.<br>2. |
| White Alone<br>Black Alone<br>American Indian Alone<br>Asian Alone<br>Pacific Islander Alone           | 3,539<br>884<br>25<br>1,005<br>6        | 60.3%<br>15.1%<br>0.4%<br>17.1%<br>0.1%         | 3,810<br>1,605<br>79<br>6,957<br>16        | 27.2%<br>11.5%<br>0.6%<br>49.7%<br>0.1%         | 1,773<br>82<br>9,636<br>16        | 10.6%<br>0.5%<br>57.4%<br>0.1%         | 1,807<br>82<br>12,232<br>16        | 9.<br>0.<br>63.<br>0.<br>2. |
| White Alone Black Alone American Indian Alone Asian Alone Pacific Islander Alone Some Other Race Alone | 3,539<br>884<br>25<br>1,005<br>6<br>182 | 60.3%<br>15.1%<br>0.4%<br>17.1%<br>0.1%<br>3.1% | 3,810<br>1,605<br>79<br>6,957<br>16<br>359 | 27.2%<br>11.5%<br>0.6%<br>49.7%<br>0.1%<br>2.6% | 1,773<br>82<br>9,636<br>16<br>375 | 10.6%<br>0.5%<br>57.4%<br>0.1%<br>2.2% | 1,807<br>82<br>12,232<br>16<br>389 | 9<br>0<br>63<br>0<br>2      |