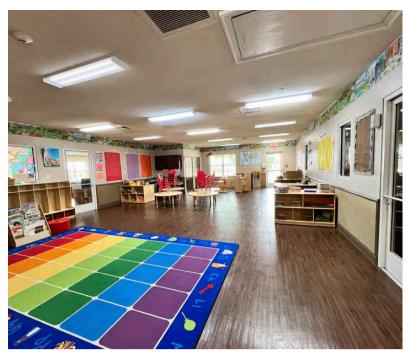

## 11955 Coit Rd Frisco, TX 75035

- Asking- \$4,450,000
- Building- 12,451 sqft
- Year built- 2015
- Lot size- 2 acres
- Licensed capacity- 243
- Parking spots- 59 approx.
- Inventory- Negotiable

- 10 Classrooms, Commercial Kitchen,
   Office & large Playground
- Very high Income demographics area
- Full frontage on Coit Rd in Frisco
- Lots of development & growing population in the area
- Highly desirable location