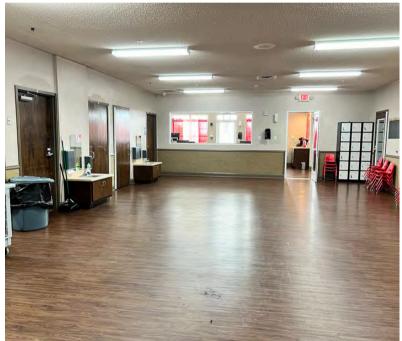

## 11955 Coit Rd Frisco, TX 75035

- Asking- \$4,450,000
- Building- 12,451 sqft
- Year built- 2015
- Lot size- 2 acres
- Licensed capacity- 243
- Parking spots- 59 approx.
- Inventory- Negotiable

- 10 Classrooms, Commercial Kitchen,
   Office & large Playground
- Very high Income demographics area
- Full frontage on Coit Rd in Frisco
- Lots of development & growing population in the area
- Highly desirable location