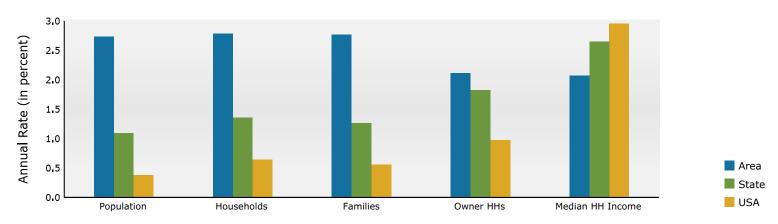

Ring: 1 mile radius

| Summary                                                                                                |                                         | Census 2                                        | 2010                                       | Census 202                                      |                                   | 2024                                   |                                    | 20                          |
|--------------------------------------------------------------------------------------------------------|-----------------------------------------|-------------------------------------------------|--------------------------------------------|-------------------------------------------------|-----------------------------------|----------------------------------------|------------------------------------|-----------------------------|
| Population                                                                                             |                                         |                                                 | ,865                                       | 13,98                                           |                                   | 16,780                                 |                                    | 19,2                        |
| Households                                                                                             |                                         | 1                                               | ,717                                       | 3,73                                            | 5                                 | 4,449                                  |                                    | 5,1                         |
| Families                                                                                               |                                         |                                                 | ,524                                       | 3,49                                            |                                   | 4,152                                  |                                    | 4,7                         |
| Average Household Size                                                                                 |                                         |                                                 | 3.42                                       | 3.7                                             | 4                                 | 3.77                                   |                                    | 3                           |
| Owner Occupied Housing Units                                                                           |                                         | 1                                               | ,510                                       | 3,21                                            | 6                                 | 3,938                                  |                                    | 4,3                         |
| Renter Occupied Housing Units                                                                          |                                         |                                                 | 207                                        | 51                                              | 9                                 | 511                                    |                                    |                             |
| Median Age                                                                                             |                                         |                                                 | 30.7                                       | 34.                                             | 5                                 | 36.1                                   |                                    | 3                           |
| Trends: 2024-2029 Annual Rate                                                                          |                                         |                                                 | Area                                       |                                                 |                                   | State                                  |                                    | Natio                       |
| Population                                                                                             |                                         |                                                 | 2.73%                                      |                                                 |                                   | 1.09%                                  |                                    | 0.3                         |
| Households                                                                                             |                                         |                                                 | 2.78%                                      |                                                 |                                   | 1.36%                                  |                                    | 0.6                         |
| Families                                                                                               |                                         |                                                 | 2.77%                                      |                                                 |                                   | 1.26%                                  |                                    | 0.5                         |
| Owner HHs                                                                                              |                                         |                                                 | 2.11%                                      |                                                 |                                   | 1.82%                                  |                                    | 0.9                         |
| Median Household Income                                                                                |                                         |                                                 | 2.07%                                      |                                                 |                                   | 2.65%                                  |                                    | 2.9                         |
|                                                                                                        |                                         |                                                 |                                            |                                                 |                                   | 2024                                   |                                    | 20                          |
| Households by Income                                                                                   |                                         |                                                 |                                            | Nun                                             | nber F                            | Percent                                | Number                             | Pero                        |
| <\$15,000                                                                                              |                                         |                                                 |                                            |                                                 | 47                                | 1.1%                                   | 48                                 | 0.                          |
| \$15,000 - \$24,999                                                                                    |                                         |                                                 |                                            |                                                 | 11                                | 0.2%                                   | 8                                  | 0.                          |
| \$25,000 - \$34,999                                                                                    |                                         |                                                 |                                            |                                                 | 13                                | 0.3%                                   | 9                                  | 0                           |
| \$35,000 - \$49,999                                                                                    |                                         |                                                 |                                            |                                                 | 51                                | 1.1%                                   | 40                                 | 0                           |
| \$50,000 - \$74,999                                                                                    |                                         |                                                 |                                            |                                                 | 162                               | 3.6%                                   | 118                                | 2                           |
| \$75,000 - \$99,999                                                                                    |                                         |                                                 |                                            |                                                 | 324                               | 7.3%                                   | 242                                | 4                           |
| \$100,000 - \$149,999                                                                                  |                                         |                                                 |                                            |                                                 |                                   | 22.4%                                  | 966                                | 18                          |
| \$150,000 - \$149,999                                                                                  |                                         |                                                 |                                            |                                                 |                                   | 21.8%                                  | 1,171                              | 22                          |
| \$200,000+                                                                                             |                                         |                                                 |                                            |                                                 |                                   | 42.2%                                  | 2,500                              | 49                          |
| \$200,000 <del>+</del>                                                                                 |                                         |                                                 |                                            | Δ,                                              | 070                               | 42.2 /0                                | 2,300                              | 73                          |
| Median Household Income                                                                                |                                         |                                                 |                                            | \$177,                                          | 790                               |                                        | \$196,998                          |                             |
| Average Household Income                                                                               |                                         |                                                 |                                            | \$220,                                          | 100                               |                                        | \$247,808                          |                             |
| Per Capita Income                                                                                      |                                         |                                                 |                                            | \$59,                                           | 029                               |                                        | \$66,741                           |                             |
|                                                                                                        | Ce                                      | nsus 2010                                       | Cer                                        | 1sus 2020                                       |                                   | 2024                                   |                                    | 20                          |
| Population by Age                                                                                      | Number                                  | Percent                                         | Number                                     | Percent                                         | Number                            | Percent                                | Number                             | Perd                        |
| 0 - 4                                                                                                  | 731                                     | 12.5%                                           | 896                                        | 6.4%                                            | 989                               | 5.9%                                   | 1,086                              | 5.                          |
| 5 - 9                                                                                                  | 718                                     | 12.2%                                           | 1,583                                      | 11.3%                                           | 1,556                             | 9.3%                                   | 1,554                              | 8                           |
| 10 - 14                                                                                                | 568                                     | 9.7%                                            | 1,811                                      | 13.0%                                           | 1,962                             | 11.7%                                  | 1,921                              | 10                          |
| 15 - 19                                                                                                | 297                                     | 5.1%                                            | 1,319                                      | 9.4%                                            | 1,680                             | 10.0%                                  | 1,720                              | 9                           |
| 20 - 24                                                                                                | 131                                     | 2.2%                                            | 569                                        | 4.1%                                            | 931                               | 5.5%                                   | 1,177                              | 6                           |
| 25 - 34                                                                                                | 1,124                                   | 19.2%                                           | 873                                        | 6.2%                                            | 983                               | 5.9%                                   | 1,688                              | 8.                          |
| 35 - 44                                                                                                | 1,356                                   | 23.1%                                           | 3,298                                      | 23.6%                                           | 3,344                             | 19.9%                                  | 3,137                              | 16                          |
| 45 - 54                                                                                                | 527                                     | 9.0%                                            | 2,321                                      | 16.6%                                           | 3,313                             | 19.7%                                  | 3,809                              | 19.                         |
| 55 - 64                                                                                                | 267                                     | 4.6%                                            | 679                                        | 4.9%                                            | 1,101                             | 6.6%                                   | 1,743                              | 9                           |
| 65 - 74                                                                                                | 101                                     | 1.7%                                            | 429                                        | 3.1%                                            | 580                               | 3.5%                                   | 832                                | 4                           |
| 75 - 84                                                                                                | 36                                      | 0.6%                                            | 158                                        | 1.1%                                            | 268                               | 1.6%                                   | 425                                | 2.                          |
| 85+                                                                                                    | 7                                       | 0.1%                                            | 47                                         | 0.3%                                            | 73                                | 0.4%                                   | 113                                | 0.                          |
|                                                                                                        |                                         | nsus 2010                                       |                                            | nsus 2020                                       | , 5                               | 2024                                   | 113                                | 20                          |
|                                                                                                        |                                         |                                                 |                                            | Percent                                         | Number                            | Percent                                | Number                             | Pero                        |
| Race and Ethnicity                                                                                     | Number                                  | Percent                                         | Number                                     |                                                 | Number                            | i ci cent                              |                                    | 17.                         |
|                                                                                                        | Number                                  | Percent                                         | Number<br>3.810                            |                                                 | 3 661                             | 71 Q0/ <sub>2</sub>                    | כסכ כ                              |                             |
| White Alone                                                                                            | 3,539                                   | 60.3%                                           | 3,810                                      | 27.2%                                           | 3,661                             | 21.8%                                  | 3,392<br>1,807                     |                             |
| White Alone<br>Black Alone                                                                             | 3,539<br>884                            | 60.3%<br>15.1%                                  | 3,810<br>1,605                             | 27.2%<br>11.5%                                  | 1,773                             | 10.6%                                  | 1,807                              | 9                           |
| Black Alone<br>American Indian Alone                                                                   | 3,539<br>884<br>25                      | 60.3%<br>15.1%<br>0.4%                          | 3,810<br>1,605<br>79                       | 27.2%<br>11.5%<br>0.6%                          | 1,773<br>82                       | 10.6%<br>0.5%                          | 1,807<br>82                        | 9<br>0                      |
| White Alone<br>Black Alone<br>American Indian Alone<br>Asian Alone                                     | 3,539<br>884<br>25<br>1,005             | 60.3%<br>15.1%<br>0.4%<br>17.1%                 | 3,810<br>1,605<br>79<br>6,957              | 27.2%<br>11.5%<br>0.6%<br>49.7%                 | 1,773<br>82<br>9,636              | 10.6%<br>0.5%<br>57.4%                 | 1,807<br>82<br>12,232              | 9<br>0<br>63                |
| White Alone<br>Black Alone<br>American Indian Alone<br>Asian Alone<br>Pacific Islander Alone           | 3,539<br>884<br>25<br>1,005<br>6        | 60.3%<br>15.1%<br>0.4%<br>17.1%<br>0.1%         | 3,810<br>1,605<br>79<br>6,957<br>16        | 27.2%<br>11.5%<br>0.6%<br>49.7%<br>0.1%         | 1,773<br>82<br>9,636<br>16        | 10.6%<br>0.5%<br>57.4%<br>0.1%         | 1,807<br>82<br>12,232<br>16        | 9.<br>0.<br>63.             |
| White Alone Black Alone American Indian Alone Asian Alone Pacific Islander Alone Some Other Race Alone | 3,539<br>884<br>25<br>1,005<br>6<br>182 | 60.3%<br>15.1%<br>0.4%<br>17.1%<br>0.1%<br>3.1% | 3,810<br>1,605<br>79<br>6,957<br>16<br>359 | 27.2%<br>11.5%<br>0.6%<br>49.7%<br>0.1%<br>2.6% | 1,773<br>82<br>9,636<br>16<br>375 | 10.6%<br>0.5%<br>57.4%<br>0.1%<br>2.2% | 1,807<br>82<br>12,232<br>16<br>389 | 9.<br>0.<br>63.<br>0.<br>2. |
| White Alone<br>Black Alone<br>American Indian Alone<br>Asian Alone<br>Pacific Islander Alone           | 3,539<br>884<br>25<br>1,005<br>6        | 60.3%<br>15.1%<br>0.4%<br>17.1%<br>0.1%         | 3,810<br>1,605<br>79<br>6,957<br>16        | 27.2%<br>11.5%<br>0.6%<br>49.7%<br>0.1%         | 1,773<br>82<br>9,636<br>16        | 10.6%<br>0.5%<br>57.4%<br>0.1%         | 1,807<br>82<br>12,232<br>16        | 9.<br>0.<br>63.<br>0.<br>2. |
| White Alone Black Alone American Indian Alone Asian Alone Pacific Islander Alone Some Other Race Alone | 3,539<br>884<br>25<br>1,005<br>6<br>182 | 60.3%<br>15.1%<br>0.4%<br>17.1%<br>0.1%<br>3.1% | 3,810<br>1,605<br>79<br>6,957<br>16<br>359 | 27.2%<br>11.5%<br>0.6%<br>49.7%<br>0.1%<br>2.6% | 1,773<br>82<br>9,636<br>16<br>375 | 10.6%<br>0.5%<br>57.4%<br>0.1%<br>2.2% | 1,807<br>82<br>12,232<br>16<br>389 | 9<br>0<br>63<br>0<br>2      |

### Trends 2024-2029