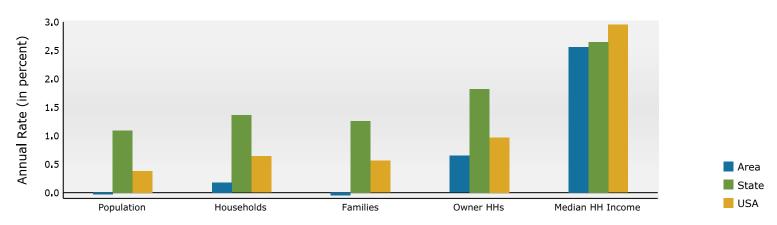

www.preschoolexchange.com

6808 Chapman Rd, North Richland Hills, Texas, 76182 2 6808 Chapman Rd, North Richland Hills, Texas, 76182 Ring: 1 mile radius

Prepared by Esri Latitude: 32.86758 Longitude: -97.23688