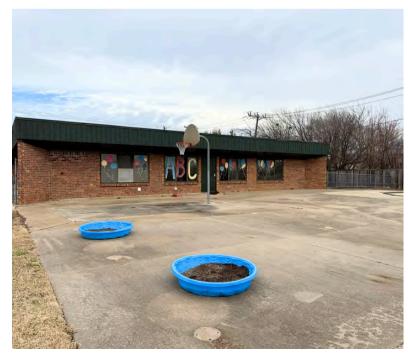

# 6808 Chapman Rd North Richland Hills, TX 76182

- Asking- \$1,000,000
- Building size- 4,392 sqft
- Year built- 1975
- Lot- 0.46 acres approx.
- Previous licensed capacity- 115
- C-1 Commercial zoning

- 6 Classrooms, 9 Restrooms,
   Office, Kitchen & outdoor
   playground area
- Parking spots- 11+
- Building use- Childcare/ General
   Retail/ Office/ Medical

Neal Agrawal 972-804-0742 dfwneal@gmail.com Crest Real Estate Advisors