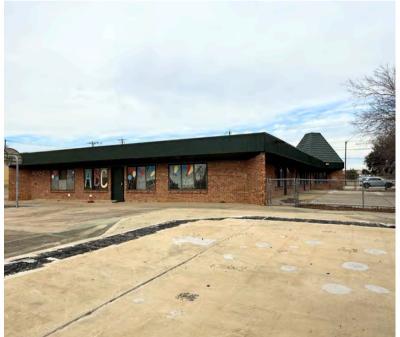

# 6808 Chapman Rd North Richland Hills, TX 76182

- Asking- \$1,000,000
- Building size- 4,392 sqft
- Year built- 1975
- Lot- 0.46 acres approx.
- Previous licensed capacity- 115
- C-1 Commercial zoning

- 6 Classrooms, 9 Restrooms,
   Office, Kitchen & outdoor
   playground area
- Parking spots- 11+
- Building use- Childcare/ General
   Retail/ Office/ Medical

Neal Agrawal 972-804-0742 dfwneal@gmail.com Crest Real Estate Advisors