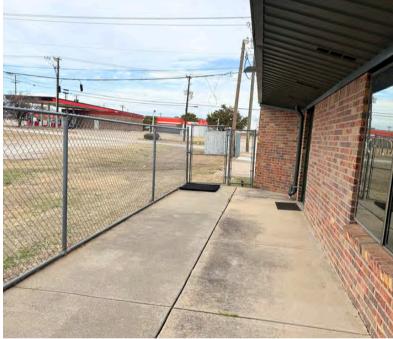

# 6808 Chapman Rd North Richland Hills, TX 76182

- Asking- \$1,000,000
- Building size- 4,392 sqft
- Year built- 1975
- Lot- 0.46 acres approx.
- Previous licensed capacity- 115
- C-1 Commercial zoning

- 6 Classrooms, 9 Restrooms,
   Office, Kitchen & outdoor
   playground area
- Parking spots- 11+
- Building use- Childcare/ General
   Retail/ Office/ Medical

Neal Agrawal 972-804-0742 dfwneal@gmail.com Crest Real Estate Advisors