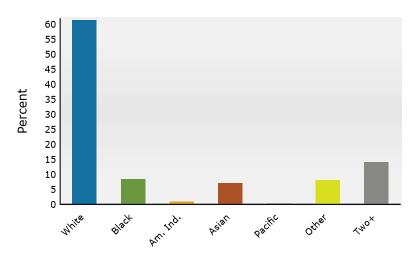

www.preschoolexchange.com

6808 Chapman Rd, North Richland Hills, Texas, 76182 2 6808 Chapman Rd, North Richland Hills, Texas, 76182 Ring: 1 mile radius

Prepared by Esri Latitude: 32.86758 Longitude: -97.23688