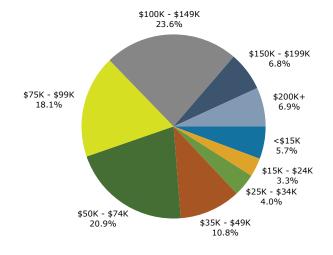

www.preschoolexchange.com

6808 Chapman Rd, North Richland Hills, Texas, 76182 2 6808 Chapman Rd, North Richland Hills, Texas, 76182 Ring: 1 mile radius

Prepared by Esri Latitude: 32.86758 Longitude: -97.23688