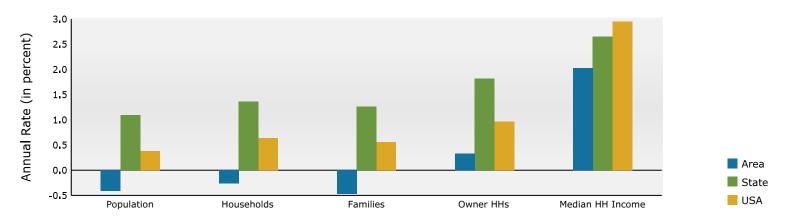

| 49<br>1,515<br>2,619                                                                                                |

Data Note: Income is expressed in current dollars.

Source: Esri forecasts for 2024 and 2029. U.S. Census Bureau 2020 decennial Census in 2020 geographies.

©2025 Esri Page 1 of 6



6808 Chapman Rd, North Richland Hills, Texas, 76182 2 6808 Chapman Rd, North Richland Hills, Texas, 76182 Ring: 1 mile radius

Prepared by Esri Latitude: 32.86758 Longitude: -97.23688

### Trends 2024-2029



### Population by Age



### 2024 Household Income



### 2024 Population by Race



2024 Percent Hispanic Origin:25.9%

Source: Esri forecasts for 2024 and 2029. U.S. Census Bureau 2020 decennial Census in 2020 geographies.

January 28, 2025



6808 Chapman Rd, North Richland Hills, Texas, 76182 2 6808 Chapman Rd, North Richland Hills, Texas, 76182 Ring: 3 mile radius

Prepared by Esri Latitude: 32.86758 Longitude: -97.23688

|                                                                                                                                                        |                                                                                                       | Census 2                                                                       | 010