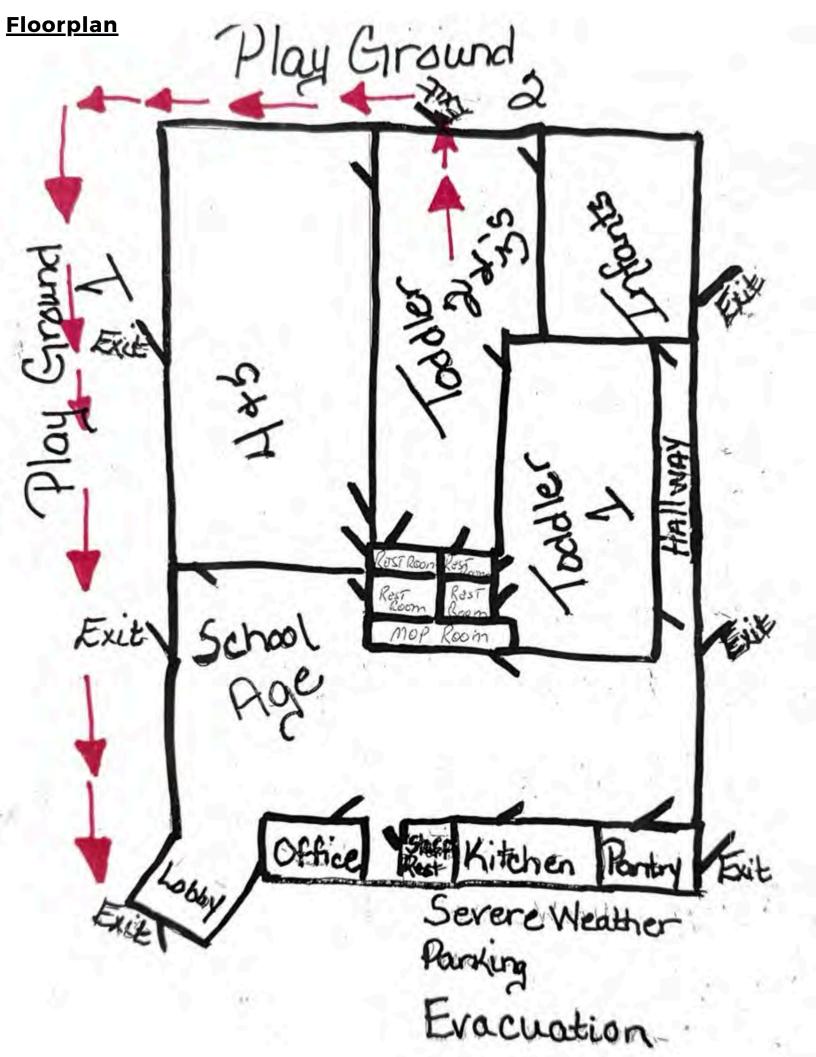

- 6 Classrooms, 9 Restrooms,
   Office, Kitchen & outdoor
   playground area
- Parking spots- 11+
- Building use- Childcare/ General
   Retail/ Office/ Medical

Neal Agrawal 972-804-0742 dfwneal@gmail.com Crest Real Estate Advisors