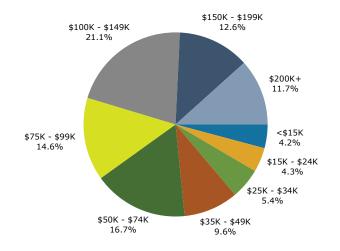

www.preschoolexchange.com

6808 Chapman Rd, North Richland Hills, Texas, 76182 2 6808 Chapman Rd, North Richland Hills, Texas, 76182 Ring: 1 mile radius

Prepared by Esri Latitude: 32.86758 Longitude: -97.23688