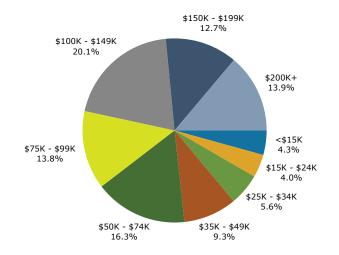

.3%         | 1,030           | 8.0<br>0.3<br>9.3<br>15.3 |
| American Indian Alone<br>Asian Alone<br>Pacific Islander Alone<br>Some Other Race Alone | 14,746<br>485<br>15,691 | 5.4%<br>0.2%<br>5.7% | 21,148<br>834<br>22,768 | 6.9%<br>0.3%<br>7.5% | 22,791<br>947<br>25,290 | 0.3%<br>8.2% | 1,030<br>28,101 | 0.<br>9.                  |

Data Note: Income is expressed in current dollars.

Source: Esri forecasts for 2024 and 2029. U.S. Census Bureau 2020 decennial Census in 2020 geographies.

January 28, 2025

©2025 Esri Page 5 of 6



6808 Chapman Rd, North Richland Hills, Texas, 76182 2 6808 Chapman Rd, North Richland Hills, Texas, 76182 Ring: 5 mile radius

Prepared by Esri Latitude: 32.86758 Longitude: -97.23688

### Trends 2024-2029



### Population by Age



### 2024 Household Income



### 2024 Population by Race



2024 Percent Hispanic Origin:23.9%

Source: Esri forecasts for 2024 and 2029. U.S. Census Bureau 2020 decennial Census in 2020 geographies.

©2025 Esri Page 6 of 6



### **Information About Brokerage Services**

Texas law requires all real estate licensees to give the following information about brokerage services to prospective buyers, tenants, sellers and landlords.

#### TYPES OF REAL ESTATE LICENSE HOLDERS:

- A BROKER is responsible for all brokerage activities, including acts performed by sales agents sponsored by the broker.
- A SALES AGENT must be sponsored by a broker and works with clients on behalf of the broker.

#### A BROKER'S MINIMUM DUTIES REQUIRED BY LAW (A client is the person or party that the broker represents):

- Put the interests of