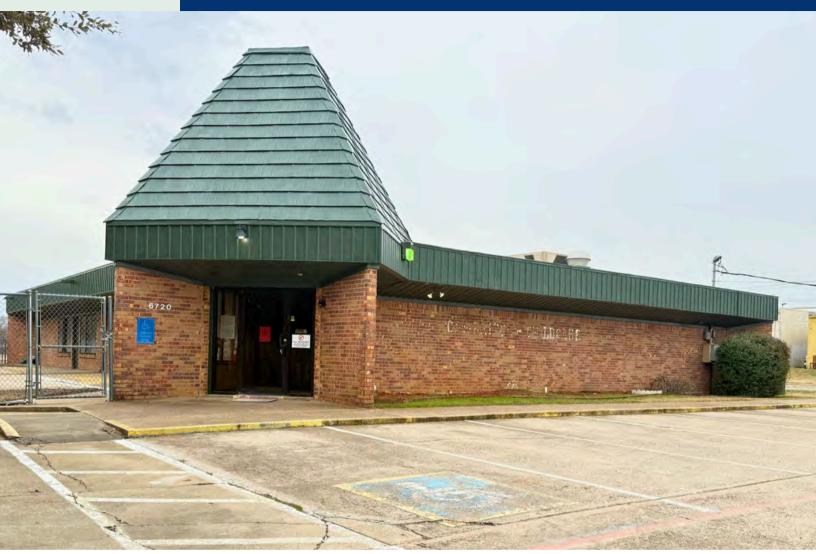

# 6808 Chapman Rd North Richland Hills, TX 76182

- Asking- \$1,000,000
- Building size- 4,392 sqft
- Year built- 1975
- Lot- 0.46 acres approx.
- Previous licensed capacity- 115
- C-1 Commercial zoning

- 6 Classrooms, 9 Restrooms,
   Office, Kitchen & outdoor
   playground area
- Parking spots- 11+
- Building use- Childcare/ General
   Retail/ Office/ Medical

Neal Agrawal 972-804-0742 dfwneal@gmail.com Crest Real Estate Advisors