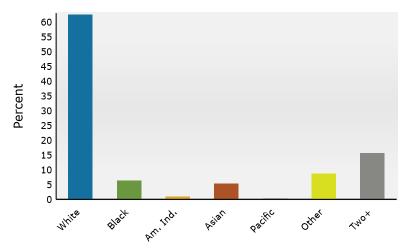

www.preschoolexchange.com

6808 Chapman Rd, North Richland Hills, Texas, 76182 2 6808 Chapman Rd, North Richland Hills, Texas, 76182 Ring: 1 mile radius

Prepared by Esri Latitude: 32.86758 Longitude: -97.23688