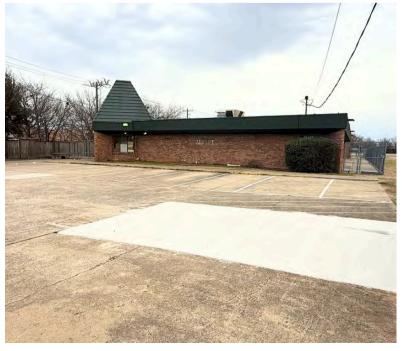

# 6808 Chapman Rd North Richland Hills, TX 76182

- Asking- \$1,000,000
- Building size- 4,392 sqft
- Year built- 1975
- Lot- 0.46 acres approx.
- Previous licensed capacity- 115
- C-1 Commercial zoning

- 6 Classrooms, 9 Restrooms,
   Office, Kitchen & outdoor
   playground area
- Parking spots- 11+
- Building use- Childcare/ General
   Retail/ Office/ Medical

Neal Agrawal 972-804-0742 dfwneal@gmail.com Crest Real Estate Advisors