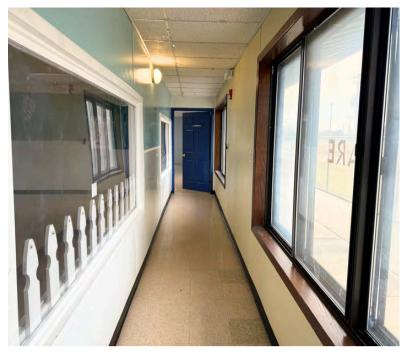

# 6808 Chapman Rd North Richland Hills, TX 76182

- Asking- \$1,000,000
- Building size- 4,392 sqft
- Year built- 1975
- Lot- 0.46 acres approx.
- Previous licensed capacity- 115
- C-1 Commercial zoning

- 6 Classrooms, 9 Restrooms,
   Office, Kitchen & outdoor
   playground area
- Parking spots- 11+
- Building use- Childcare/ General
   Retail/ Office/ Medical

Neal Agrawal 972-804-0742 dfwneal@gmail.com Crest Real Estate Advisors