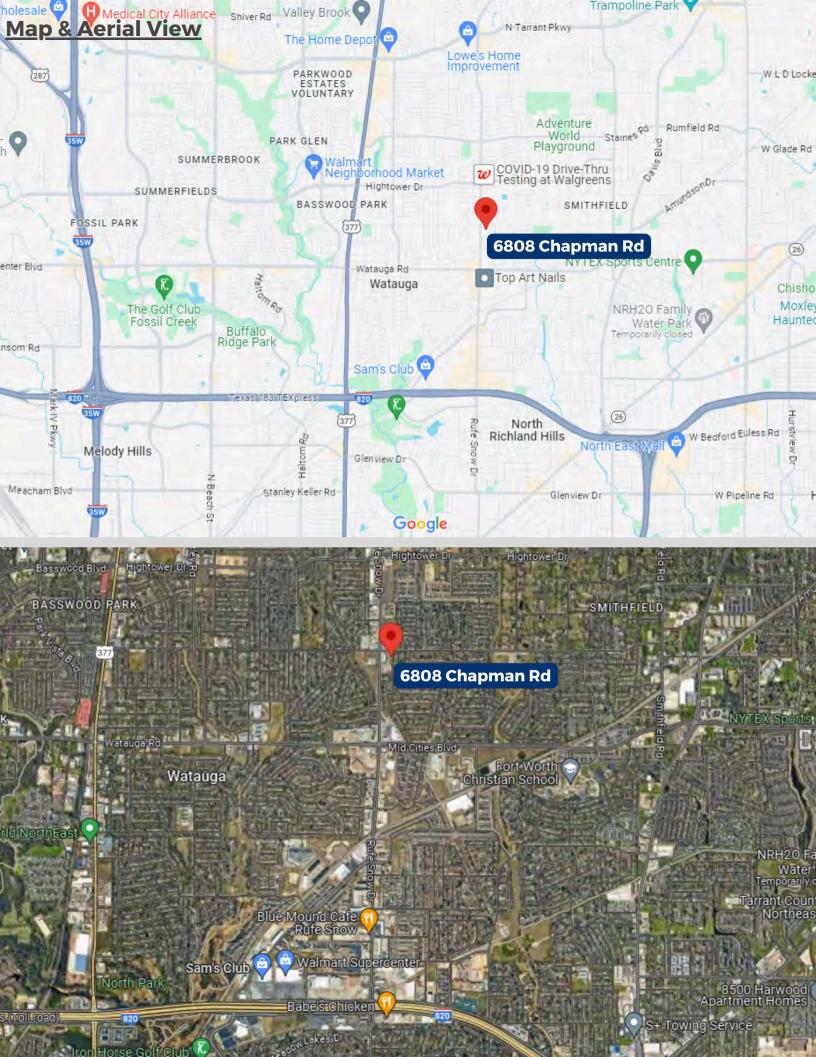

www.preschoolexchange.com

6808 Chapman Rd, North Richland Hills, Texas, 76182 2 6808 Chapman Rd, North Richland Hills, Texas, 76182 Ring: 1 mile radius

Prepared by Esri Latitude: 32.86758 Longitude: -97.23688