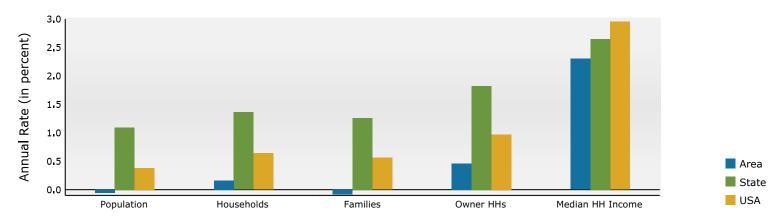

www.preschoolexchange.com

6808 Chapman Rd, North Richland Hills, Texas, 76182 2 6808 Chapman Rd, North Richland Hills, Texas, 76182 Ring: 1 mile radius

Prepared by Esri Latitude: 32.86758 Longitude: -97.23688