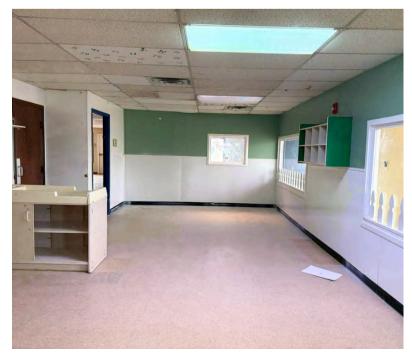

## 6808 Chapman Rd North Richland Hills, TX 76182

- For Sale- \$950,000
- For Lease- \$10,000/m
- Building size- 4,392 sqft
- Year built- 1975
- Lot- 0.46 acres approx.
- Previous licensed capacity- 115

- 6 Classrooms, 9 Restrooms, Office,
   Kitchen & outdoor playground area
- Parking spots- 11+
- C-1 Commercial zoning
- Building use- Childcare/ General Retail/ Office/ Medical

Neal Agrawal 972-804-0742 dfwneal@gmail.com Crest Real Estate Advisors