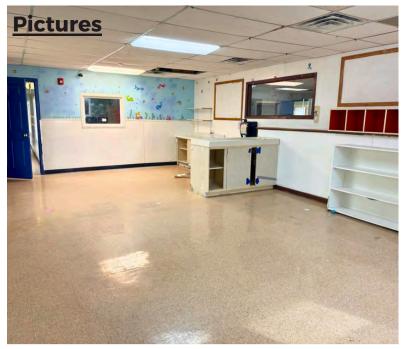

- 6 Classrooms, 9 Restrooms, Office,
   Kitchen & outdoor playground area
- Parking spots- 11+
- C-1 Commercial zoning
- Building use- Childcare/ General Retail/ Office/ Medical

Neal Agrawal 972-804-0742 dfwneal@gmail.com Crest Real Estate Advisors