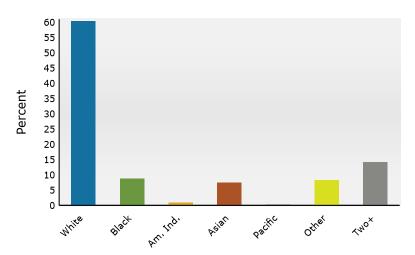

www.preschoolexchange.com

6808 Chapman Rd, North Richland Hills, Texas, 76182 2 6808 Chapman Rd, North Richland Hills, Texas, 76182 Ring: 1 mile radius

Prepared by Esri Latitude: 32.86758 Longitude: -97.23688