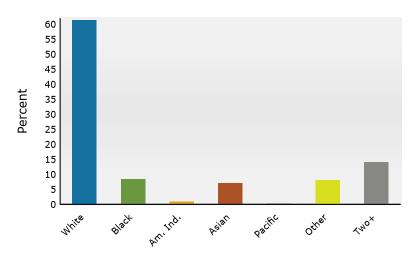

6%<br>9.4%<br>4.5%<br>1.5%<br><b>2024</b><br>Percent<br>61.3%<br>8.4%<br>0.9%<br>7.0%<br>0.3%         | 15,134<br>13,568<br>7,350<br>2,226<br>Number<br>75,505<br>11,337<br>1,186<br>9,643<br>444           | 11.7<br>10.5<br>5.7<br>1.7<br><b>20</b> 3<br>Perce<br>58.3<br>8.7<br>0.9<br>7.4               |

Data Note: Income is expressed in current dollars.

Source: Esri forecasts for 2024 and 2029. U.S. Census Bureau 2020 decennial Census in 2020 geographies.

January 28, 2025

©2025 Esri Page 3 of 6



6808 Chapman Rd, North Richland Hills, Texas, 76182 2 6808 Chapman Rd, North Richland Hills, Texas, 76182 Ring: 3 mile radius

Prepared by Esri Latitude: 32.86758 Longitude: -97.23688

#### Trends 2024-2029



#### Population by Age



#### 2024 Household Income



#### 2024 Population by Race



2024 Percent Hispanic Origin:23.5%

Source: Esri forecasts for 2024 and 2029. U.S. Census Bureau 2020 decennial Census in 2020 geographies.

©2025 Esri

January 28, 2025



6808 Chapman Rd, North Richland Hills, Texas, 76182 2 6808 Chapman Rd, North Richland Hills, Texas, 76182 Ring: 5 mile radius

Prepared by Esri Latitude: 32.86758 Longitude: -97.23688

| Summary                                                                                 |                         | Census 20            | 010                     | Census 202           | 20                      | 2024         |                 | 20                        |
|-----------------------------------------------------------------------------------------|-------------------------|----------------------|-----------------------