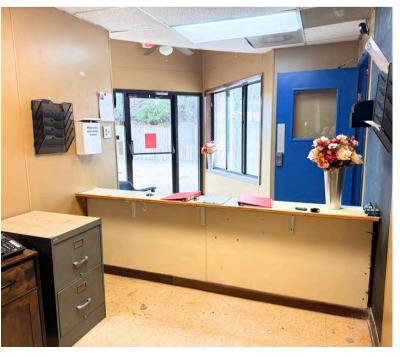

## 6808 Chapman Rd North Richland Hills, TX 76182

- For Sale- \$950,000
- For Lease- \$10,000/m
- Building size- 4,392 sqft
- Year built- 1975
- Lot- 0.46 acres approx.
- Previous licensed capacity- 115

- 6 Classrooms, 9 Restrooms, Office,
   Kitchen & outdoor playground area
- Parking spots- 11+
- C-1 Commercial zoning
- Building use- Childcare/ General Retail/ Office/ Medical

Neal Agrawal 972-804-0742 dfwneal@gmail.com Crest Real Estate Advisors