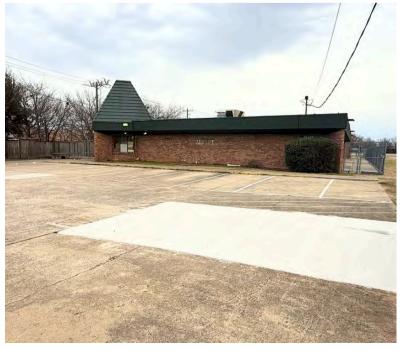

## 6808 Chapman Rd North Richland Hills, TX 76182

- For Sale- \$950,000
- For Lease- \$10,000/m
- Building size- 4,392 sqft
- Year built- 1975
- Lot- 0.46 acres approx.
- Previous licensed capacity- 115

- 6 Classrooms, 9 Restrooms, Office,
   Kitchen & outdoor playground area
- Parking spots- 11+
- C-1 Commercial zoning
- Building use- Childcare/ General Retail/ Office/ Medical

Neal Agrawal 972-804-0742 dfwneal@gmail.com Crest Real Estate Advisors