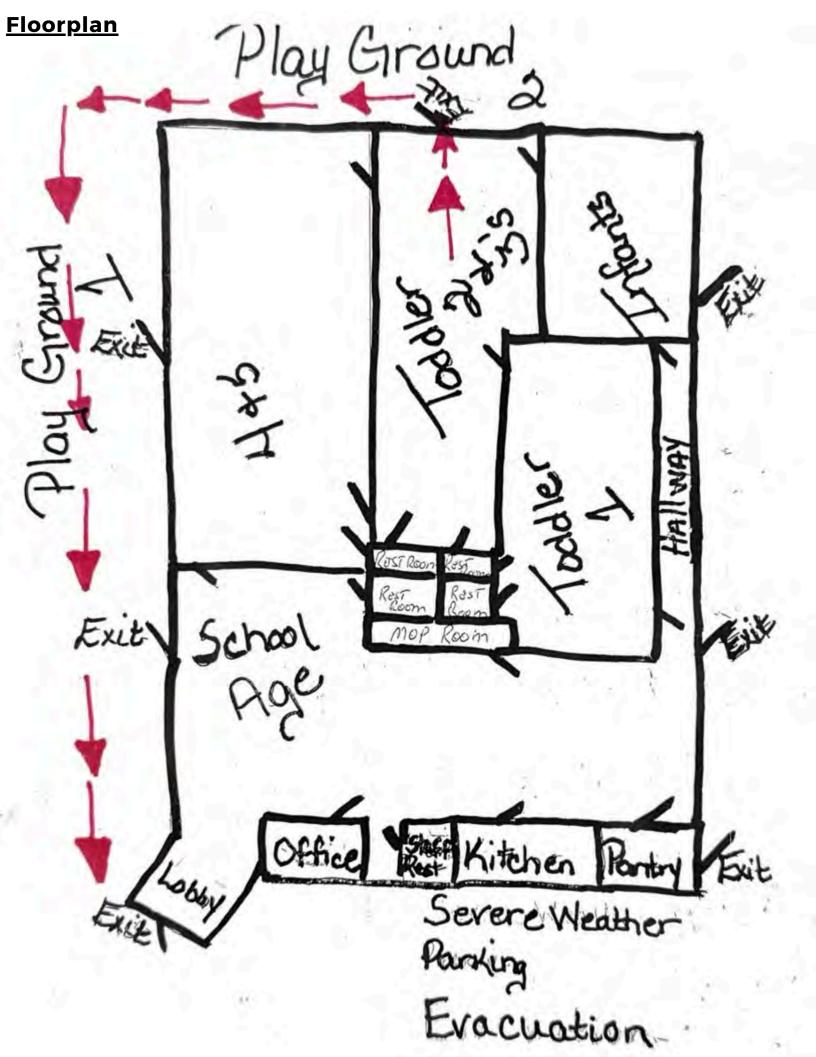

- 6 Classrooms, 9 Restrooms, Office,
   Kitchen & outdoor playground area
- Parking spots- 11+
- C-1 Commercial zoning
- Building use- Childcare/ General Retail/ Office/ Medical

Neal Agrawal 972-804-0742 dfwneal@gmail.com Crest Real Estate Advisors