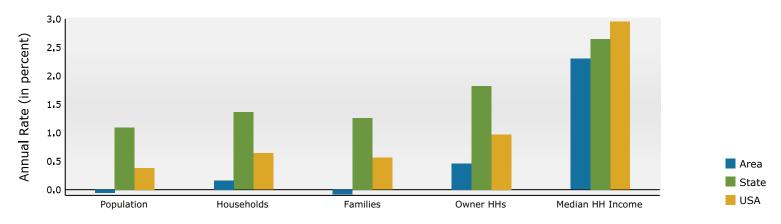

| 6.9%<br>0.3%         | 22,791<br>947           | 0.3%         | 1,030           | 8.0<br>0.3<br>9.3<br>15.3 |
| American Indian Alone<br>Asian Alone<br>Pacific Islander Alone<br>Some Other Race Alone | 14,746<br>485<br>15,691 | 5.4%<br>0.2%<br>5.7% | 21,148<br>834<br>22,768 | 6.9%<br>0.3%<br>7.5% | 22,791<br>947<br>25,290 | 0.3%<br>8.2% | 1,030<br>28,101 | 0.<br>9.                  |

Data Note: Income is expressed in current dollars.

Source: Esri forecasts for 2024 and 2029. U.S. Census Bureau 2020 decennial Census in 2020 geographies.

January 28, 2025

©2025 Esri Page 5 of 6



6808 Chapman Rd, North Richland Hills, Texas, 76182 2 6808 Chapman Rd, North Richland Hills, Texas, 76182 Ring: 5 mile radius

Prepared by Esri Latitude: 32.86758 Longitude: -97.23688

#### Trends 2024-2029



#### Population by Age



#### 2024 Household Income



#### 2024 Population by Race



2024 Percent Hispanic Origin:23.9%

Source: Esri forecasts for 2024 and 2029. U.S. Census Bureau 2020 decennial Census in 2020 geographies.

©2025 Esri Page 6 of 6



### **Information About Brokerage Services**

Texas law requires all real estate licensees to give the following information about brokerage services to prospective buyers, tenants, sellers and landlords.

#### TYPES OF REAL ESTATE LICENSE HOLDERS:

- A BROKER is responsible for all brokerage activities, including acts performed by sales agents sponsored by the broker.
- A SALES AGENT must be sponsored by a broker and works with clients on behalf of the broker.

#### A BROKER'S MINIMUM DUTIES REQUIRED BY LAW (A client is the person or pa