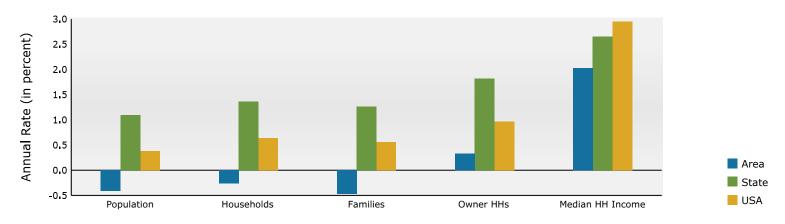

| 49<br>1,515<br>2,619                                                                                                |

Data Note: Income is expressed in current dollars.

Source: Esri forecasts for 2024 and 2029. U.S. Census Bureau 2020 decennial Census in 2020 geographies.

©2025 Esri Page 1 of 6



6808 Chapman Rd, North Richland Hills, Texas, 76182 2 6808 Chapman Rd, North Richland Hills, Texas, 76182 Ring: 1 mile radius

Prepared by Esri Latitude: 32.86758 Longitude: -97.23688

#### Trends 2024-2029



#### Population by Age



#### 2024 Household Income



#### 2024 Population by Race



2024 Percent Hispanic Origin:25.9%

Source: Esri forecasts for 2024 and 2029. U.S. Census Bureau 2020 decennial Census in 2020 geographies.

January 28, 2025



6808 Chapman Rd, North Richland Hills, Texas, 76182 2 6808 Chapman Rd, North Richland Hills, Texas, 76182 Ring: 3 mile radius

Prepared by Esri Latitude: 32.86758 Longitude: -97.23688

|                                                                                                                                                        |                                                                                                       | Census 2                                                                       | 010