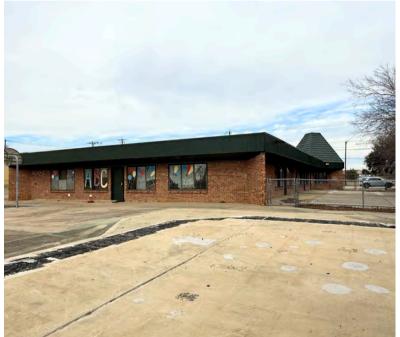

## 6808 Chapman Rd North Richland Hills, TX 76182

- For Sale- \$950,000
- For Lease- \$10,000/m
- Building size- 4,392 sqft
- Year built- 1975
- Lot- 0.46 acres approx.
- Previous licensed capacity- 115

- 6 Classrooms, 9 Restrooms, Office,
   Kitchen & outdoor playground area
- Parking spots- 11+
- C-1 Commercial zoning
- Building use- Childcare/ General Retail/ Office/ Medical

Neal Agrawal 972-804-0742 dfwneal@gmail.com Crest Real Estate Advisors