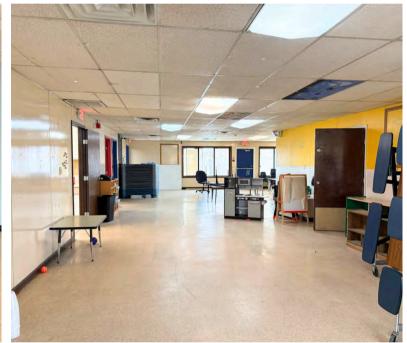

## 6808 Chapman Rd North Richland Hills, TX 76182

- For Sale- \$950,000
- For Lease- \$10,000/m
- Building size- 4,392 sqft
- Year built- 1975
- Lot- 0.46 acres approx.
- Previous licensed capacity- 115

- 6 Classrooms, 9 Restrooms, Office,
   Kitchen & outdoor playground area
- Parking spots- 11+
- C-1 Commercial zoning
- Building use- Childcare/ General Retail/ Office/ Medical

Neal Agrawal 972-804-0742 dfwneal@gmail.com Crest Real Estate Advisors