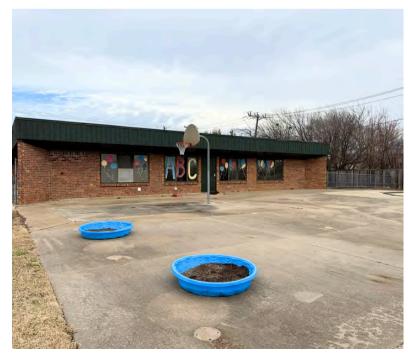

- 6 Classrooms, 9 Restrooms, Office,
   Kitchen & outdoor playground area
- Parking spots- 11+
- C-1 Commercial zoning
- Building use- Childcare/ General Retail/ Office/ Medical

Neal Agrawal 972-804-0742 dfwneal@gmail.com Crest Real Estate Advisors