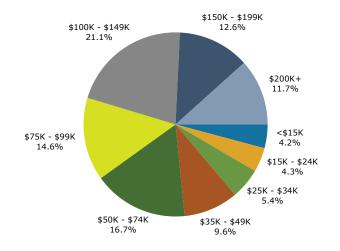

<br>9,022<br>406           | 12.6%<br>9.4%<br>4.5%<br>1.5%<br><b>2024</b><br>Percent<br>61.3%<br>8.4%<br>0.9%<br>7.0%<br>0.3%         | 15,134<br>13,568<br>7,350<br>2,226<br>Number<br>75,505<br>11,337<br>1,186<br>9,643<br>444           | 11.7<br>10.5<br>5.7<br>1.7<br><b>20</b> 3<br>Perce<br>58.3<br>8.7<br>0.9<br>7.4               |

Data Note: Income is expressed in current dollars.

Source: Esri forecasts for 2024 and 2029. U.S. Census Bureau 2020 decennial Census in 2020 geographies.

January 28, 2025

©2025 Esri Page 3 of 6



6808 Chapman Rd, North Richland Hills, Texas, 76182 2 6808 Chapman Rd, North Richland Hills, Texas, 76182 Ring: 3 mile radius

Prepared by Esri Latitude: 32.86758 Longitude: -97.23688

#### Trends 2024-2029



#### Population by Age



#### 2024 Household Income



#### 2024 Population by Race



2024 Percent Hispanic Origin:23.5%

Source: Esri forecasts for 2024 and 2029. U.S. Census Bureau 2020 decennial Census in 2020 geographies.

©2025 Esri

January 28, 2025



6808 Chapman Rd, North Richland Hills, Texas, 76182 2 6808 Chapman Rd, North Richland Hills, Texas, 76182 Ring: 5 mile radius

Prepared by Esri Latitude: 32.86758 Longitude: -97.23688

| Summary                                                                                 |                         | Census 20            | 010                     | Census 202           | 20                      | 2024         |                 | 20                        |
|-----------------------------------------------------------------------------------------|-------------------------|--------------