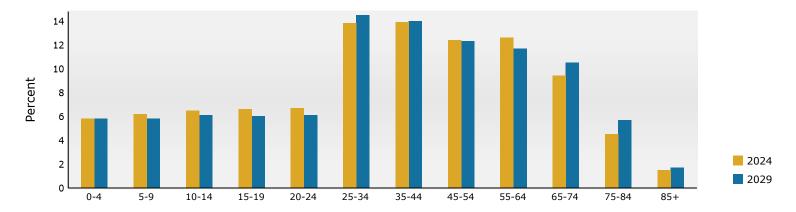

r<br>79,546<br>10,947<br>1,153<br>9,022<br>406           | 12.6%<br>9.4%<br>4.5%<br>1.5%<br><b>2024</b><br>Percent<br>61.3%<br>8.4%<br>0.9%<br>7.0%<br>0.3%         | 15,134<br>13,568<br>7,350<br>2,226<br>Number<br>75,505<br>11,337<br>1,186<br>9,643<br>444           | 11.7<br>10.5<br>5.7<br>1.7<br><b>20</b> 3<br>Perce<br>58.3<br>8.7<br>0.9<br>7.4               |

Data Note: Income is expressed in current dollars.

Source: Esri forecasts for 2024 and 2029. U.S. Census Bureau 2020 decennial Census in 2020 geographies.

January 28, 2025

©2025 Esri Page 3 of 6



6808 Chapman Rd, North Richland Hills, Texas, 76182 2 6808 Chapman Rd, North Richland Hills, Texas, 76182 Ring: 3 mile radius

Prepared by Esri Latitude: 32.86758 Longitude: -97.23688

#### Trends 2024-2029



#### Population by Age



#### 2024 Household Income



#### 2024 Population by Race



2024 Percent Hispanic Origin:23.5%

Source: Esri forecasts for 2024 and 2029. U.S. Census Bureau 2020 decennial Census in 2020 geographies.

©2025 Esri

January 28, 2025



6808 Chapman Rd, North Richland Hills, Texas, 76182 2 6808 Chapman Rd, North Richland Hills, Texas, 76182 Ring: 5 mile radius

Prepared by Esri Latitude: 32.86758 Longitude: -97.23688

| Summary                                                                                 |                         | Census 20            | 010                     | Census 202           | 20                      | 2024         |                 | 20                        |
|-----------------------------------------------------------------------------------------|----------