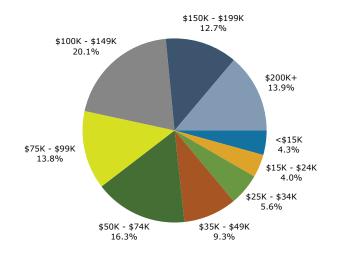

www.preschoolexchange.com

6808 Chapman Rd, North Richland Hills, Texas, 76182 2 6808 Chapman Rd, North Richland Hills, Texas, 76182 Ring: 1 mile radius

Prepared by Esri Latitude: 32.86758 Longitude: -97.23688