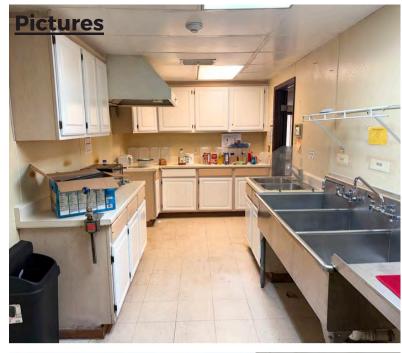

## 6808 Chapman Rd North Richland Hills, TX 76182

- For Sale- \$950,000
- For Lease- \$10,000/m
- Building size- 4,392 sqft
- Year built- 1975
- Lot- 0.46 acres approx.
- Previous licensed capacity- 115

- 6 Classrooms, 9 Restrooms, Office,
   Kitchen & outdoor playground area
- Parking spots- 11+
- C-1 Commercial zoning
- Building use- Childcare/ General Retail/ Office/ Medical

Neal Agrawal 972-804-0742 dfwneal@gmail.com Crest Real Estate Advisors