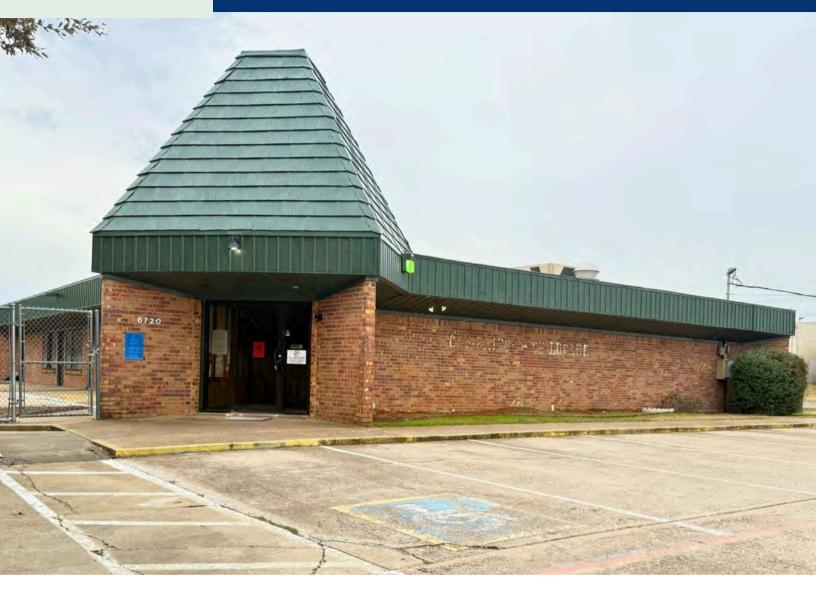

# FOR SALE/LEASE

## 6808 Chapman Rd North Richland Hills, TX 76182

- For Sale- \$950,000
- For Lease- \$10,000/m
- Building size- 4,392 sqft
- Year built- 1975
- Lot- 0.46 acres approx.
- Previous licensed capacity- 115

- 6 Classrooms, 9 Restrooms, Office,
   Kitchen & outdoor playground area
- Parking spots- 11+
- C-1 Commercial zoning
- Building use- Childcare/ General Retail/ Office/ Medical

Neal Agrawal 972-804-0742 dfwneal@gmail.com Crest Real Estate Advisors