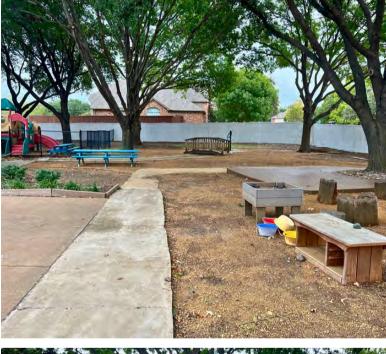

# 6912 Ohio Dr Plano, TX 75024

- For Sale- \$1,950,000
- For Lease \$23/sqft + \$5/sqft NNN approx.
- Building Size- 6,028 sqft
- Year Built- 1987
- Lot Size- 0.88 acres approx.
- Parking spots- 28
- 5 classrooms, kitchen, office, multiple restrooms & outdoor playground area
- Previous licensed capacity- 99