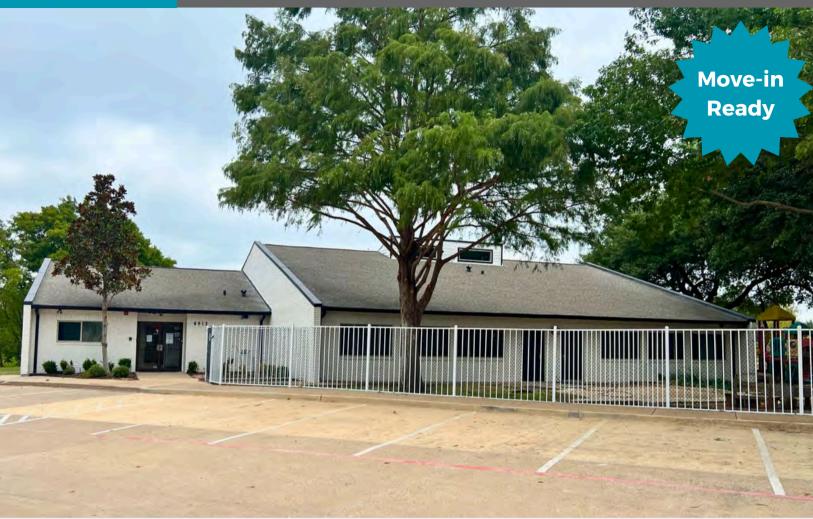

# For Sale/Lease

# 6912 Ohio Dr Plano, TX 75024

- For Sale- \$1,950,000
- For Lease \$23/sqft + \$5/sqft NNN approx.
- Building Size- 6,028 sqft
- Year Built- 1987
- Lot Size- 0.88 acres approx.
- Parking spots- 28
- 5 classrooms, kitchen, office, multiple restrooms & outdoor playground area
- Previous licensed capacity- 99

- Freshly Painted Interior and Exterior
- Monthly Base Rent- \$11,554/m
- NNN- Property Taxes \$1,408/m approx. + Insurance at actuals
- SF-7 Zoning with SUP
- Located in the heart of West Plano
- Within 2 miles of the Campus at Legacy Offices
- Avg. Income of \$170,000+ within the 3-mile radius