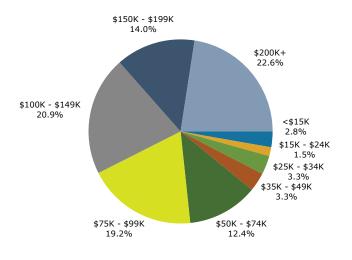

- Freshly Painted Interior and Exterior
- Monthly Base Rent- \$11,554/m
- NNN- Property Taxes \$1,408/m approx. + Insurance at actuals
- SF-7 Zoning with SUP
- Located in the heart of West Plano
- Within 2 miles of the Campus at Legacy Offices
- Avg. Income of \$170,000+ within the 3-mile radius