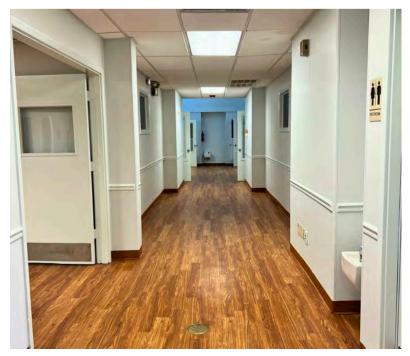

# 6912 Ohio Dr Plano, TX 75024

- For Sale- \$1,950,000
- For Lease \$23/sqft + \$5/sqft NNN approx.
- Building Size- 6,028 sqft
- Year Built- 1987
- Lot Size- 0.88 acres approx.
- Parking spots- 28
- 5 classrooms, kitchen, office, multiple restrooms & outdoor playground area
- Previous licensed capacity- 99