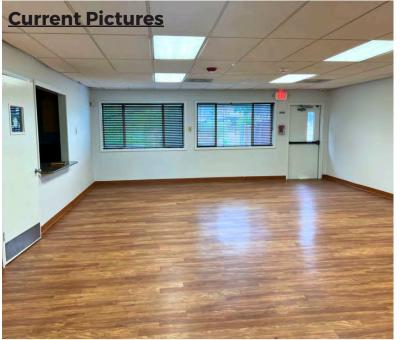

# 6912 Ohio Dr Plano, TX 75024

- For Sale- \$1,950,000
- For Lease \$23/sqft + \$5/sqft NNN approx.
- Building Size- 6,028 sqft
- Year Built- 1987
- Lot Size- 0.88 acres approx.
- Parking spots- 28
- 5 classrooms, kitchen, office, multiple restrooms & outdoor playground area
- Previous licensed capacity- 99