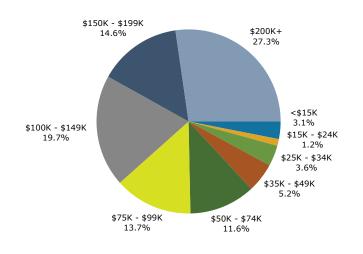

|
| Two or More Races                            | 3,075    | 2.9%      | 10,279 | 8.6%      | 10,903      | 8.8%    | 11,172    | 9.1%     |
| Hispanic Origin (Any Race)                   | 7,743    | 7.3%      | 10,640 | Q 00/-    | 11 202      | 0 104   | 11 750    | 9.5%     |
|                                              |          | 1.5%      | 10,040 | 8.9%      | 11,302      | 9.1%    | 11,752    | 5.3%     |
| Data Note: Income is expressed in current of | dollars. |           |        |           |             |         |           |          |



6912 Ohio Dr, Plano, Texas, 75024 2 6912 Ohio Dr, Plano, Texas, 75024 Ring: 3 mile radius

### Prepared by Esri

Latitude: 33.06927 Longitude: -96.79120

### Trends 2024-2029



#### Population by Age



### 2024 Household Income



2024 Population by Race



2024 Percent Hispanic Origin:9.1%



6912 Ohio Dr, Plano, Texas, 75024 2 6912 Ohio Dr, Plano, Texas, 75024 Ring: 5 mile radius Prepared by Esri

Latitude: 33.06927 Longitude: -96.79120

| Summary                                   |                 | Census 2      | 010             | Census 20     | 20              | 2024          | L                | 2029          |
|-------------------------------------------|-----------------|---------------|-----------------|---------------|-----------------|---------------|------------------|---------------|
| Population                                |                 |               | ,981            | 330,4         |                 | 340,346       |                  | 343,411       |
| Households