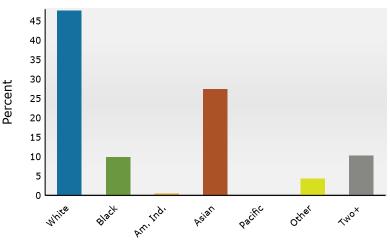

#### A LICENSE HOLDER CAN REPRESENT A PARTY IN A REAL ESTATE TRANSACTION:

AS AGENT FOR OWNER (SELLER/LANDLORD): The broker becomes the property owner's agent through an agreement with the owner, usually in a written listing to sell or property management agreement. An owner's agent must perform the broker's minimum duties above and must inform the owner of any material information about the property or transaction known by the agent, including information disclosed to the agent or subagent by the buyer or buyer's agent.

AS AGENT FOR BUYER/TENANT: The broker becomes the buyer/tenant's agent by agreeing to represent the buyer, usually through a written representation agreement. A buyer's agent must perform the broker's minimum duties above and must inform the buyer of any material information about the property or transaction known by the agent, including information disclosed to the agent by the seller or seller's agent.

AS AGENT FOR BOTH - INTERMEDIARY: To act as an intermediary between the parties the broker must first obtain the written agreement of each party to the transaction. The written agreement must state who will pay the broker and, in conspicuous bold or underlined print, set forth the broker's obligations as an intermediary. A broker who acts as an intermediary:

- Must treat all parties to the transaction impartially and fairly;
- May, with the parties' written consent, appoint a different license holder associated with the broker to each party (owner and buyer) to communicate with, provide opinions and advice to, and carry out the instructions of each party to the transaction.
  - Must not, unless specifically authorized in writing to do so by the party, disclose:
  - that the owner will accept a price less than the written asking price;
  - that the buyer/tenant will pay a price greater than the price submitted in a written offer; and
  - any confidential information or any other information that a party specifically instructs the broker in writing not to disclose, unless required to do so by law.

AS SUBAGENT: A license holder acts as a subagent when aiding a buyer in a transaction without an agreement to represent the buyer. A subagent can assist the buyer but does not represent the buyer and must place the interests of the owner first.