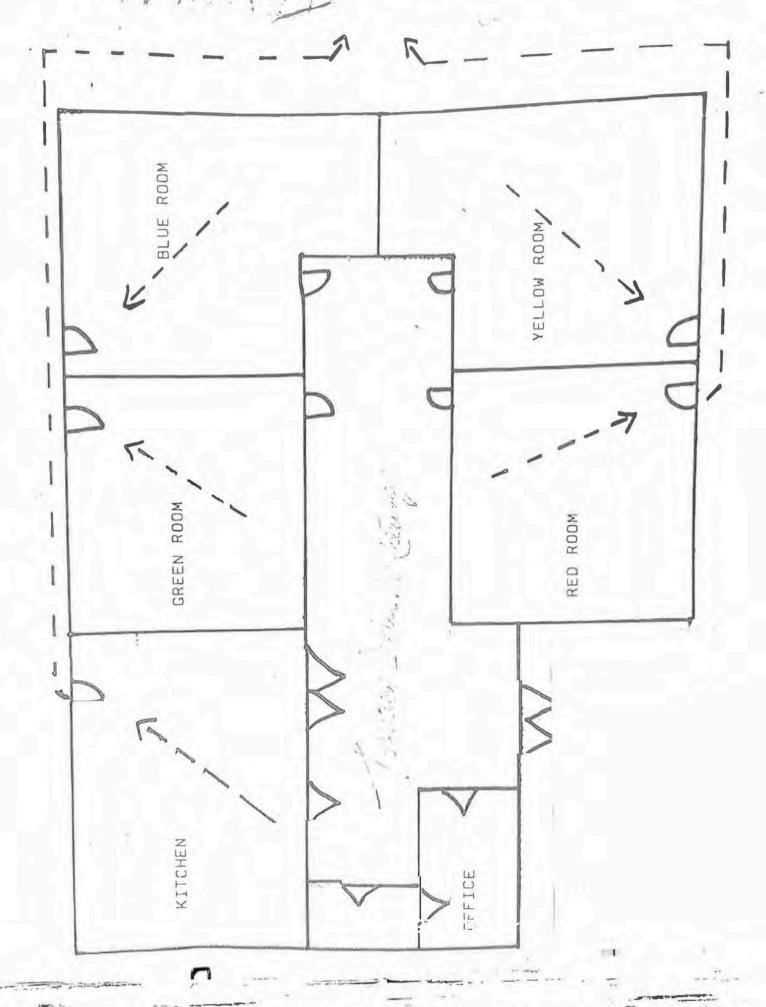

# 6912 Ohio Dr Plano, TX 75024

- For Sale- \$1,950,000
- For Lease \$23/sqft + \$5/sqft NNN approx.
- Building Size- 6,028 sqft
- Year Built- 1987
- Lot Size- 0.88 acres approx.
- Parking spots- 28
- 5 classrooms, kitchen, office, multiple restrooms & outdoor playground area
- Previous licensed capacity- 99

Preschool Exchange

Neal Agrawal Cell- 972-804-0742 dfwneal@gmail.com Crest Real Estate Advisors

www.preschoolexchange.com

<u>Floorplan</u>

6912 Ohio Dr, Plano, Texas, 75024 2 6912 Ohio Dr, Plano, Texas, 75024 Ring: 1 mile radius Prepared by Esri