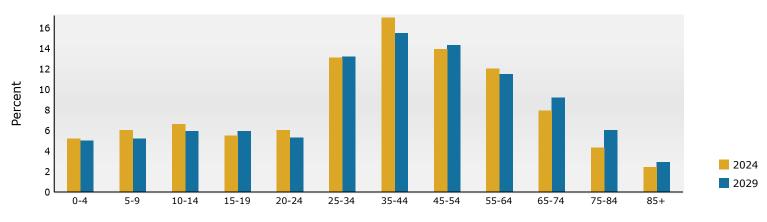

4<br>1,074<br>86<br>6,291<br>8<br>309          | Percent<br>5.2%<br>6.0%<br>5.5%<br>6.0%<br>13.1%<br>17.0%<br>13.9%<br>12.0%<br>7.9%<br>4.3%<br>2.4%<br>2.4%<br>2024<br>Percent<br>37.0%<br>7.6%<br>0.6%<br>44.4%<br>0.1%<br>2.2%        | \$71,271<br>Number<br>702<br>730<br>834<br>833<br>742<br>1,858<br>2,179<br>2,008<br>1,613<br>1,292<br>837<br>409<br>Number<br>4,651<br>1,041<br>76<br>6,798<br>6<br>312          | Percent<br>5.0%<br>5.2%<br>5.9%<br>5.3%<br>13.2%<br>15.5%<br>14.3%<br>14.3%<br>11.5%<br>9.2%<br>6.0%<br>2.9%<br>2029<br>Percent<br>33.1%<br>7.4%<br>0.5%<br>48.4%<br>0.0%<br>2.2%       |



6912 Ohio Dr, Plano, Texas, 75024 2 6912 Ohio Dr, Plano, Texas, 75024 Ring: 1 mile radius

### Prepared by Esri

Latitude: 33.06927 Longitude: -96.79120

### Trends 2024-2029



Population by Age



2024 Household Income



2024 Population by Race



2024 Percent Hispanic Origin:8.1%



6912 Ohio Dr, Plano, Texas, 75024 2 6912 Ohio Dr, Plano, Texas, 75024 Ring: 3 mile radius Prepared by Esri

Latitude: 33.06927 Longitude: -96.79120

| Summan/                                      |          | Census 2  | 010    | Census 20 | 20          | 2024    |           | 2029     |
|----------------------------------------------|----------|-----------|--------|-----------|-------------|---------|-----------|----------|
| Summary<br>Population                        |          |           | ,354   | 119,1     |             | 123,678 |           | 123,414  |
| Households                                   |          |           | ,285   | 47,3      |             | 50,049  |           | 50,661   |