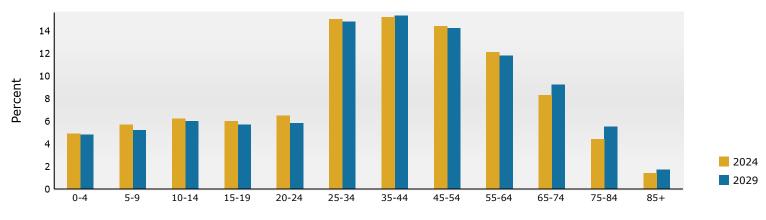

### Trends 2024-2029

#### Population by Age

### 2024 Household Income

2024 Population by Race

2024 Percent Hispanic Origin:9.1%

6912 Ohio Dr, Plano, Texas, 75024 2 6912 Ohio Dr, Plano, Texas, 75024 Ring: 5 mile radius Prepared by Esri

Latitude: 33.06927 Longitude: -96.79120

| Summary                                   |                 | Census 2      | 010             | Census 20     | 20              | 2024          | L                | 2029          |
|-------------------------------------------|-----------------|---------------|-----------------|---------------|-----------------|---------------|------------------|---------------|
| Population                                |                 |               | ,981            | 330,4         |                 | 340,346       |                  | 343,411       |
| Households                                |                 |               | ,648            | 132,7         |                 | 138,616       |                  | 142,199       |
| Families                                  |                 |               | ,054            | 88,1          |                 | 87,464        |                  | 87,177        |
| Average Household Size                    |                 |               | 2.49            |               | 48              | 2.45          |                  | 2.41          |
| Owner Occupied Housing Units              | 5               |               | ,768            | 69,6          |                 | 71,953        |                  | 73,060        |
| Renter Occupied Housing Units             |                 |               | ,880            | 63,0          |                 | 66,663        |                  | 69,139        |
| Median Age                                | -               |               | 36.6            |               | 3.2             | 38.9          |                  | 40.0          |
| Trends: 2024-2029 Annual Ra               | ate             |               | Area            |               |                 | State         |                  | National      |
| Population                                |                 |               | 0.18%           |               |                 | 1.09%         |                  | 0.38%         |
| Households                                |                 |               | 0.51%           |               |                 | 1.36%         |                  | 0.64%         |
| Families                                  |                 |               | -0.07%          |               |                 | 1.26%         |                  | 0.56%         |
| Owner HHs                                 |                 |               | 0.31%           |               |                 | 1.82%         |                  | 0.97%         |
| Median Household Income                   |                 |               | 1.98%           |               |                 | 2.65%         |                  | 2.95%         |
|                                           |                 |               |                 |               |                 | 2024          |                  | 2029          |
| Households by Income                      |                 |               |                 | Nu            | ımber l         | Percent       | Number           | Percent       |
| <\$15,000                                 |                 |               |                 |               | 5,191           | 3.7%          | 4,454            | 3.1%          |
| \$15,000 - \$24,999                       |                 |               |                 |               | 2,826           | 2.0%          | 1,990            | 1.4%          |
| \$25,000 - \$34,999                       |                 |               |                 |               | 5,635           | 4.1%          | 4,682            | 3.3%          |
| \$35,000 - \$49,999                       |                 |               |                 |               | 7,905           | 5.7%          | 6,684            | 4.7%          |
| \$50,000 - \$74,999                       |                 |               |                 | 1             | 9,058           | 13.8%         | 17,833           | 12.5%         |
| \$75,000 - \$99,999                       |                 |               |                 | 1             | 8,653           | 13.5%         | 18,876           | 13.3%         |
| \$100,000 - \$149,999                     |                 |               |                 | 2             | 6,253           | 18.9%         | 26,673           | 18.8%         |
| \$150,000 - \$199,999                     |                 |               |                 | 1             | 9,808           | 14.3%         | 23,956           | 16.8%         |
| \$200,000+                                |                 |               |                 | 3             | 3,274           | 24.0%         | 37,040           | 26.0%         |
|                                           |                 |               |                 |               |                 |               |                  |               |
| Median Household Income                   |                 |               |                 |               | 4,618           |               | \$126,394        |               |
| Average Household Income                  |                 |               |                 | \$15          | 9,320           |               | \$175,329        |               |
| Per Capita Income                         |                 |               |                 | \$6           | 4,967           |               | \$72,692         |               |
|                                           | Cen             | sus 2010      | Cen             | sus 2020      |                 | 2024          |                  | 2029          |
| Population by Age                         | Number          | Percent       | Number          | Percent       | Number          | Percent       | Number           | Percent       |
| 0 - 4                                     | 17,860          | 6.3%          | 16,705          | 5.1%          | 16,711          | 4.9%          | 16,324           | 4.8%          |
| 5 - 9                                     | 21,076          | 7.4%          | 19,983          | 6.0%          | 19,357          | 5.7%          | 17,930           | 5.2%          |
| 10 - 14                                   | 21,727          | 7.7%          | 22,216          | 6.7%          | 20,946          | 6.2%          | 20,438           | 6.0%          |
| 15 - 19                                   | 17,987          | 6.3%          | 21,993          | 6.7%          | 20,516          | 6.0%          | 19,715           | 5.7%          |
| 20 - 24                                   | 14,276          | 5.0%          | 20,698          | 6.3%          | 21,986          | 6.5%          | 20,058           | 5.8%          |
| 25 - 34                                   | 41,274          | 14.5%         | 47,913          | 14.5%         | 50,921          | 15.0%         | 50,992           | 14.8%         |
| 35 - 44                                   | 48,413          | 17.0%         | 48,532          | 14.7%         | 51,855          | 15.2%         | 52,494           | 15.3%         |
| 45 - 54                                   | 47,875          | 16.9%         | 48,946          | 14.8%         | 49,013          | 14.4%         | 48,882           | 14.2%         |
| 55 - 64                                   | 31,253          | 11.0%         | 41,607          | 12.6%         | 41,095          | 12.1%         | 40,500           | 11.8%         |
| 65 - 74                                   | 14,276          | 5.0%          | 26,202          | 7.9%          | 28,198          | 8.3%          | 31,503           | 9.2%          |
| 75 - 84                                   | 5,675           | 2.0%          | 11,890          | 3.6%          | 15,143          | 4.4%          | 18,838           | 5.5%          |
| 85+                                       | 2,288           | 0.8%          | 3,783           | 1.1%          | 4,605           | 1.4%          | 5,737            | 1.7%          |
| Beild and Bill state                      |                 | sus 2010      |                 | isus 2020     | NL seles        | 2024          | NL seles         | 2029          |
| Race and Ethnicity                        | Number          | Percent       | Number          | Percent       | Number          | Percent       | Number           | Percent       |
| White Alone                               | 197,672         | 69.6%         | 170,955         | 51.7%         | 161,947         | 47.6%         | 150,147          | 43.7%         |
| Black Alone<br>American Indian Alone      | 21,608          | 7.6%          | 31,036          | 9.4%          | 33,809          | 9.9%          | 34,239           | 10.0%         |
| American Indian Alone<br>Asian Alone      | 1,216<br>46,676 | 0.4%<br>16.4% | 1,743<br>79,742 | 0.5%<br>24.1% | 1,685<br>93,111 | 0.5%<br>27.4% | 1,642<br>105,101 | 0.5%<br>30.6% |
| Pacific Islander Alone                    | 46,676          | 0.0%          | 189             | 0.1%          | 93,111<br>196   | 0.1%          | 201              | 0.1%          |
| Some Other Race Alone                     | 8,252           | 2.9%          | 13,763          | 4.2%          | 14,545          | 4.3%          | 15,380           | 4.5%          |
| Two or More Races                         | 8,252<br>8,419  | 2.9%          | 33,040          | 4.2%          | 35,052          | 4.3%          | 36,701           | 4.5%          |
| Two of more Races                         | 0,419           | 5.070         | 55,040          | 10.070        | 55,052          | 10.370        | 50,701           | 10.7 70       |
| Hispanic Origin (Any Race)                | 29,131          | 10.3%         | 41,104          | 12.4%         | 43,627          | 12.8%         | 46,176           | 13.4%         |
| (Any Ruce)                                | 20,101          | 10.070        | .1,107          | ±2. f /U      | 13,027          | 12.0 /0       | 10,170           | 13.17         |
| Data Note: Income is expressed in current | 1.10            |               |                 |               |                 |               |                  |               |

6912 Ohio Dr, Plano, Texas, 75024 2 6912 Ohio Dr, Plano, Texas, 75024 Ring: 5 mile radius