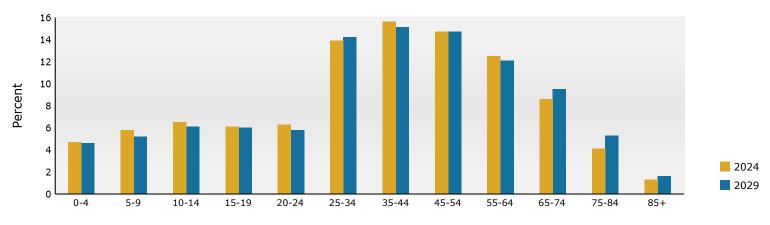

| 2.6%    | 3,366     | 2.7%     |
| Two or More Races                            | 3,075    | 2.9%      | 10,279 | 8.6%      | 10,903      | 8.8%    | 11,172    | 9.1%     |
| Hispanic Origin (Any Race)                   | 7,743    | 7.3%      | 10,640 | Q 00/-    | 11 202      | 0 104   | 11 750    | 9.5%     |
|                                              |          | 1.5%      | 10,040 | 8.9%      | 11,302      | 9.1%    | 11,752    | 5.3%     |
| Data Note: Income is expressed in current of | dollars. |           |        |           |             |         |           |          |



6912 Ohio Dr, Plano, Texas, 75024 2 6912 Ohio Dr, Plano, Texas, 75024 Ring: 3 mile radius

### Prepared by Esri

Latitude: 33.06927 Longitude: -96.79120

### Trends 2024-2029



#### Population by Age



### 2024 Household Income



2024 Population by Race



2024 Percent Hispanic Origin:9.1%



6912 Ohio Dr, Plano, Texas, 75024 2 6912 Ohio Dr, Plano, Texas, 75024 Ring: 5 mile radius Prepared by Esri

Latitude: 33.06927 Longitude: -96.79120

| Summary                                   |                 | Census 2      | 010             | Census 20     | 20              | 2024          | L                | 2029          |
|-------------------------------------------|-----------------|---------------|-----------------|---------------|-----------------|---------------|------------------|---------------|
| Population                                |                 |               | ,981            | 330,4         |                 | 340,346       |                  | 343,411       |
| House