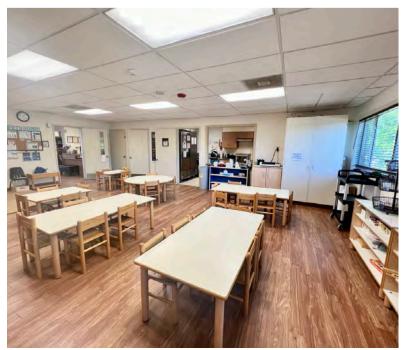

# 6912 Ohio Dr Plano, TX 75024

- For Sale- \$1,950,000
- For Lease \$23/sqft + \$5/sqft NNN approx.
- Building Size- 6,028 sqft
- Year Built- 1987
- Lot Size- 0.88 acres approx.
- Parking spots- 28
- 5 classrooms, kitchen, office, multiple restrooms & outdoor playground area
- Previous licensed capacity- 99