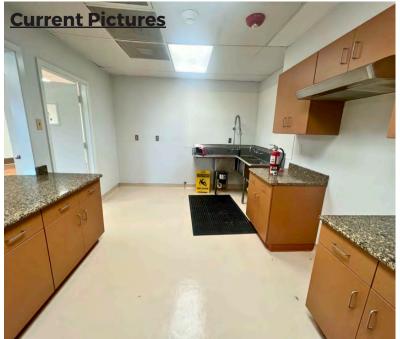

# 6912 Ohio Dr Plano, TX 75024

- For Sale- \$1,950,000
- For Lease \$23/sqft + \$5/sqft NNN approx.
- Building Size- 6,028 sqft
- Year Built- 1987
- Lot Size- 0.88 acres approx.
- Parking spots- 28
- 5 classrooms, kitchen, office, multiple restrooms & outdoor playground area
- Previous licensed capacity- 99