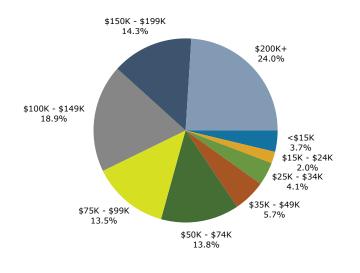

### Prepared by Esri

Latitude: 33.06927 Longitude: -96.79120

### Trends 2024-2029

Population by Age

2024 Household Income

2024 Population by Race

2024 Percent Hispanic Origin: 12.8%

### **Information About Brokerage Services**

Texas law requires all real estate licensees to give the following information about brokerage services to prospective buyers, tenants, sellers and landlords.

#### TYPES OF REAL ESTATE LICENSE HOLDERS:

- A BROKER is responsible for all brokerage activities, including acts performed by sales agents sponsored by the broker.
- A SALES AGENT must be sponsored by a broker and works with clients on behalf of the broker.

#### A BROKER'S MINIMUM DUTIES REQUIRED BY LAW (A client is the person or party that the broker represents):

- Put the interests of the client above all others, including the broker's own interests;
- Inform the client of any material information about the property or transaction received by the broker;
- Answer the client's questions and present any offer to or counter-offer from the client; and
- Treat all parties to a real estate transaction honestly and fairly.