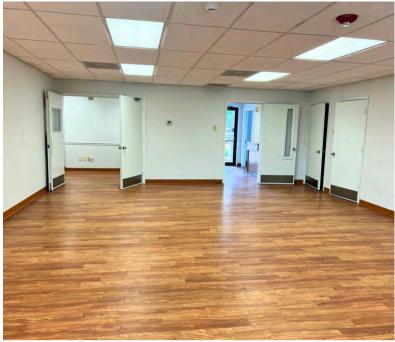

# 6912 Ohio Dr Plano, TX 75024

- For Sale- \$1,950,000
- For Lease \$23/sqft + \$5/sqft NNN approx.
- Building Size- 6,028 sqft
- Year Built- 1987
- Lot Size- 0.88 acres approx.
- Parking spots- 28
- 5 classrooms, kitchen, office, multiple restrooms & outdoor playground area
- Previous licensed capacity- 99