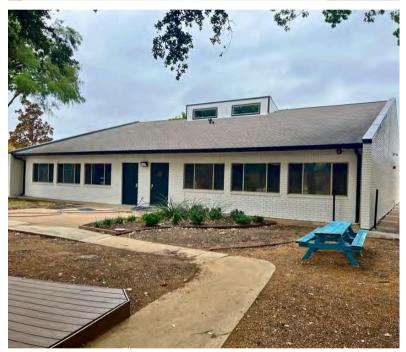

# 6912 Ohio Dr Plano, TX 75024

- For Sale- \$1,950,000
- For Lease \$23/sqft + \$5/sqft NNN approx.
- Building Size- 6,028 sqft
- Year Built- 1987
- Lot Size- 0.88 acres approx.
- Parking spots- 28
- 5 classrooms, kitchen, office, multiple restrooms & outdoor playground area
- Previous licensed capacity- 99

- Freshly Painted Interior and Exterior
- Monthly Base Rent- \$11,554/m
- NNN- Property Taxes \$1,408/m approx. + Insurance at actuals
- SF-7 Zoning with SUP
- Located in the heart of West Plano
- Within 2 miles of the Campus at Legacy Offices
- Avg. Income of \$170,000+ within the 3-mile radius