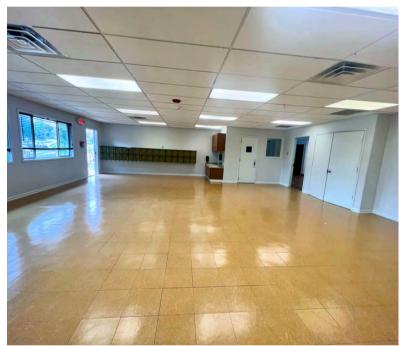

# 6912 Ohio Dr Plano, TX 75024

- For Sale- \$1,950,000
- For Lease \$23/sqft + \$5/sqft NNN approx.
- Building Size- 6,028 sqft
- Year Built- 1987
- Lot Size- 0.88 acres approx.
- Parking spots- 28
- 5 classrooms, kitchen, office, multiple restrooms & outdoor playground area
- Previous licensed capacity- 99