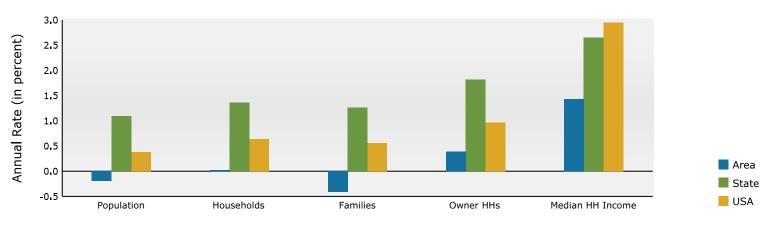

- Freshly Painted Interior and Exterior
- Monthly Base Rent- \$11,554/m
- NNN- Property Taxes \$1,408/m approx. + Insurance at actuals
- SF-7 Zoning with SUP
- Located in the heart of West Plano
- Within 2 miles of the Campus at Legacy Offices
- Avg. Income of \$170,000+ within the 3-mile radius