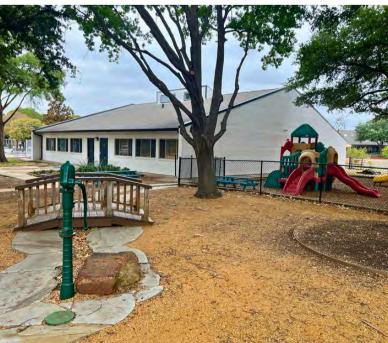

# 6912 Ohio Dr Plano, TX 75024

- For Sale- \$1,950,000
- For Lease \$23/sqft + \$5/sqft NNN approx.
- Building Size- 6,028 sqft
- Year Built- 1987
- Lot Size- 0.88 acres approx.
- Parking spots- 28
- 5 classrooms, kitchen, office, multiple restrooms & outdoor playground area
- Previous licensed capacity- 99