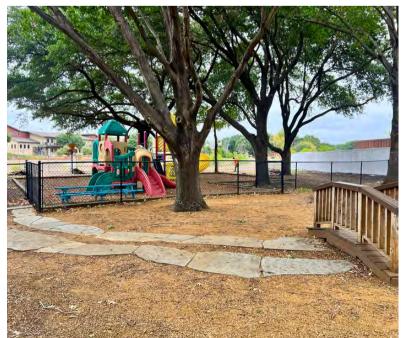

# 6912 Ohio Dr Plano, TX 75024

- For Sale- \$1,950,000
- For Lease \$23/sqft + \$5/sqft NNN approx.
- Building Size- 6,028 sqft
- Year Built- 1987
- Lot Size- 0.88 acres approx.
- Parking spots- 28
- 5 classrooms, kitchen, office, multiple restrooms & outdoor playground area
- Previous licensed capacity- 99