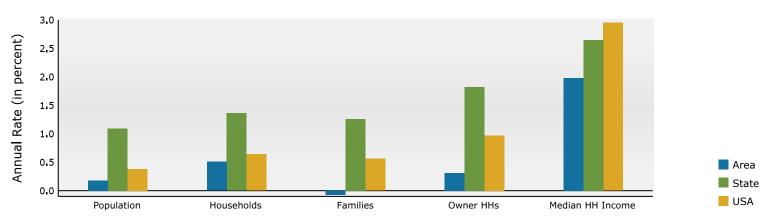

Latitude: 33.06927 Longitude: -96.79120

| -                                                                                                                                                                                                                                                                                                  |                                                                                                                                                                               |                                                                                                                                                                                       | ~ ~ ~                                                                                                                                                                              |                                                                                                                                                                                                                        |                                                                                                                                                                               |                                                                                                                                                                                         |                                                                                                                                                                                  |                                                                                                                                                                                         |
|----------------------------------------------------------------------------------------------------------------------------------------------------------------------------------------------------------------------------------------------------------------------------------------------------|-------------------------------------------------------------------------------------------------------------------------------------------------------------------------------|---------------------------------------------------------------------------------------------------------------------------------------------------------------------------------------|------------------------------------------------------------------------------------------------------------------------------------------------------------------------------------|------------------------------------------------------------------------------------------------------------------------------------------------------------------------------------------------------------------------|-------------------------------------------------------------------------------------------------------------------------------------------------------------------------------|-----------------------------------------------------------------------------------------------------------------------------------------------------------------------------------------|----------------------------------------------------------------------------------------------------------------------------------------------------------------------------------|-----------------------------------------------------------------------------------------------------------------------------------------------------------------------------------------|
| Summary                                                                                                                                                                                                                                                                                            |                                                                                                                                                                               | Census 2                                                                                                                                                                              |                                                                                                                                                                                    | Census 202                                                                                                                                                                                                             |                                                                                                                                                                               | 2024                                                                                                                                                                                    |                                                                                                                                                                                  | 2029                                                                                                                                                                                    |
| Population                                                                                                                                                                                                                                                                                         |                                                                                                                                                                               |                                                                                                                                                                                       | ,768                                                                                                                                                                               | 14,08                                                                                                                                                                                                                  |                                                                                                                                                                               | 14,168                                                                                                                                                                                  |                                                                                                                                                                                  | 14,037                                                                                                                                                                                  |
| Households                                                                                                                                                                                                                                                                                         |                                                                                                                                                                               |                                                                                                                                                                                       | ,483                                                                                                                                                                               | 5,68                                                                                                                                                                                                                   |                                                                                                                                                                               | 5,756                                                                                                                                                                                   |                                                                                                                                                                                  | 5,761                                                                                                                                                                                   |
| Families                                                                                                                                                                                                                                                                                           |                                                                                                                                                                               |                                                                                                                                                                                       | ,397                                                                                                                                                                               | 3,83                                                                                                                                                                                                                   |                                                                                                                                                                               | 3,728                                                                                                                                                                                   |                                                                                                                                                                                  | 3,652                                                                                                                                                                                   |
| Average Household Size                                                                                                                                                                                                                                                                             |                                                                                                                                                                               |                                                                                                                                                                                       | 2.32                                                                                                                                                                               | 2.4                                                                                                                                                                                                                    |                                                                                                                                                                               | 2.45                                                                                                                                                                                    |                                                                                                                                                                                  | 2.43                                                                                                                                                                                    |
| Owner Occupied Housing Units                                                                                                                                                                                                                                                                       |                                                                                                                                                                               |                                                                                                                                                                                       | ,445                                                                                                                                                                               | 2,34                                                                                                                                                                                                                   |                                                                                                                                                                               | 2,417                                                                                                                                                                                   |                                                                                                                                                                                  | 2,465                                                                                                                                                                                   |
| Renter Occupied Housing Units                                                                                                                                                                                                                                                                      | 5                                                                                                                                                                             |                                                                                                                                                                                       | ,038                                                                                                                                                                               | 3,33                                                                                                                                                                                                                   |                                                                                                                                                                               | 3,339                                                                                                                                                                                   |                                                                                                                                                                                  | 3,297                                                                                                                                                                                   |
| Median Age                                                                                                                                                                                                                                                                                         |                                                                                                                                                                               |                                                                                                                                                                                       | 36.1                                                                                                                                                                               | 37                                                                                                                                                                                                                     | .8                                                                                                                                                                            | 39.4                                                                                                                                                                                    | ŀ                                                                                                                                                                                | 41.2                                                                                                                                                                                    |
| Trends: 2024-2029 Annual Ra                                                                                                                                                                                                                                                                        | ate                                                                                                                                                                           |                                                                                                                                                                                       | Area                                                                                                                                                                               |                                                                                                                                                                                                                        |                                                                                                                                                                               | State                                                                                                                                                                                   |                                                                                                                                                                                  | National                                                                                                                                                                                |
| Population                                                                                                                                                                                                                                                                                         |                                                                                                                                                                               |                                                                                                                                                                                       | -0.19%                                                                                                                                                                             |                                                                                                                                                                                                                        |                                                                                                                                                                               | 1.09%                                                                                                                                                                                   |                                                                                                                                                                                  | 0.38%                                                                                                                                                                                   |
| Households                                                                                                                                                                                                                                                                                         |                                                                                                                                                                               |                                                                                                                                                                                       | 0.02%                                                                                                                                                                              |                                                                                                                                                                                                                        |                                                                                                                                                                               | 1.36%                                                                                                                                                                                   |                                                                                                                                                                                  | 0.64%                                                                                                                                                                                   |
| Families                                                                                                                                                                                                                                                                                           |                                                                                                                                                                               |                                                                                                                                                                                       | -0.41%                                                                                                                                                                             |                                                                                                                                                                                                                        |                                                                                                                                                                               | 1.26%                                                                                                                                                                                   |                                                                                                                                                                                  | 0.56%                                                                                                                                                                                   |
| Owner HHs                                                                                                                                                                                                                                                                                          |                                                                                                                                                                               |                                                                                                                                                                                       | 0.39%                                                                                                                                                                              |                                                                                                                                                                                                                        |                                                                                                                                                                               | 1.82%                                                                                                                                                                                   |                                                                                                                                                                                  | 0.97%                                                                                                                                                                                   |
| Median Household Income                                                                                                                                                                                                                                                                            |                                                                                                                                                                               |                                                                                                                                                                                       | 1.43%                                                                                                                                                                              |                                                                                                                                                                                                                        |                                                                                                                                                                               | 2.65%                                                                                                                                                                                   |                                                                                                                                                                                  | 2.95%                                                                                                                                                                                   |
|                                                                                                                                                                                                                                                                                                    |                                                                                                                                                                               |                                                                                                                                                                                       |                                                                                                                                                                                    |                                                                                                                                                                                                                        |                                                                                                                                                                               | 2024                                                                                                                                                                                    |                                                                                                                                                                                  | 2029                                                                                                                                                                                    |
| Households by Income                                                                                                                                                                                                                                                                               |                                                                                                                                                                               |                                                                                                                                                                                       |                                                                                                                                                                                    | Nu                                                                                                                                                                                                                     |                                                                                                                                                                               | Percent                                                                                                                                                                                 | Number                                                                                                                                                                           | Percent                                                                                                                                                                                 |
| <\$15,000                                                                                                                                                                                                                                                                                          |                                                                                                                                                                               |                                                                                                                                                                                       |                                                                                                                                                                                    |                                                                                                                                                                                                                        | 159                                                                                                                                                                           | 2.8%                                                                                                                                                                                    | 136                                                                                                                                                                              | 2.4%                                                                                                                                                                                    |
| \$15,000 - \$24,999                                                                                                                                                                                                                                                                                |                                                                                                                                                                               |                                                                                                                                                                                       |                                                                                                                                                                                    |                                                                                                                                                                                                                        | 89                                                                                                                                                                            | 1.5%                                                                                                                                                                                    | 59                                                                                                                                                                               | 1.0%                                                                                                                                                                                    |
| \$25,000 - \$34,999                                                                                                                                                                                                                                                                                |                                                                                                                                                                               |                                                                                                                                                                                       |                                                                                                                                                                                    |                                                                                                                                                                                                                        | 191                                                                                                                                                                           | 3.3%                                                                                                                                                                                    | 153                                                                                                                                                                              | 2.7%                                                                                                                                                                                    |
| \$35,000 - \$49,999                                                                                                                                                                                                                                                                                |                                                                                                                                                                               |                                                                                                                                                                                       |                                                                                                                                                                                    |                                                                                                                                                                                                                        | 190                                                                                                                                                                           | 3.3%                                                                                                                                                                                    | 159                                                                                                                                                                              | 2.8%                                                                                                                                                                                    |
| \$50,000 - \$74,999                                                                                                                                                                                                                                                                                |                                                                                                                                                                               |                                                                                                                                                                                       |                                                                                                                                                                                    |                                                                                                                                                                                                                        | 713                                                                                                                                                                           | 12.4%                                                                                                                                                                                   | 630                                                                                                                                                                              | 10.9%                                                                                                                                                                                   |
| \$75,000 - \$99,999                                                                                                                                                                                                                                                                                |                                                                                                                                                                               |                                                                                                                                                                                       |                                                                                                                                                                                    |                                                                                                                                                                                                                        | L,107                                                                                                                                                                         | 19.2%                                                                                                                                                                                   | 1,085                                                                                                                                                                            | 18.8%                                                                                                                                                                                   |
| \$100,000 - \$149,999                                                                                                                                                                                                                                                                              |                                                                                                                                                                               |                                                                                                                                                                                       |                                                                                                                                                                                    | 1                                                                                                                                                                                                                      | L,205                                                                                                                                                                         | 20.9%                                                                                                                                                                                   | 1,229                                                                                                                                                                            | 21.3%                                                                                                                                                                                   |
| \$150,000 - \$199,999                                                                                                                                                                                                                                                                              |                                                                                                                                                                               |                                                                                                                                                                                       |                                                                                                                                                                                    |                                                                                                                                                                                                                        | 803                                                                                                                                                                           | 14.0%                                                                                                                                                                                   | 956                                                                                                                                                                              | 16.6%                                                                                                                                                                                   |
| \$200,000+                                                                                                                                                                                                                                                                                         |                                                                                                                                                                               |                                                                                                                                                                                       |                                                                                                                                                                                    | 1                                                                                                                                                                                                                      | L,299                                                                                                                                                                         | 22.6%                                                                                                                                                                                   | 1,353                                                                                                                                                                            | 23.5%                                                                                                                                                                                   |
|                                                                                                                                                                                                                                                                                                    |                                                                                                                                                                               |                                                                                                                                                                                       |                                                                                                                                                                                    |                                                                                                                                                                                                                        |                                                                                                                                                                               |                                                                                                                                                                                         |                                                                                                                                                                                  |                                                                                                                                                                                         |
| Median Household Income                                                                                                                                                                                                                                                                            |                                                                                                                                                                               |                                                                                                                                                                                       |                                                                                                                                                                                    |                                                                                                                                                                                                                        | 3,238                                                                                                                                                                         |                                                                                                                                                                                         | \$121,593                                                                                                                                                                        |                                                                                                                                                                                         |
|                                                                                                                                                                                                                                                                                                    |                                                                                                                                                                               |                                                                                                                                                                                       |                                                                                                                                                                                    |                                                                                                                                                                                                                        |                                                                                                                                                                               |                                                                                                                                                                                         |                                                                                                                                                                                  |                                                                                                                                                                                         |
| Average Household Income                                                                                                                                                                                                                                                                           |                                                                                                                                                                               |                                                                                                                                                                                       |                                                                                                                                                                                    |                                                                                                                                                                                                                        | L,570                                                                                                                                                                         |                                                                                                                                                                                         | \$174,745                                                                                                                                                                        |                                                                                                                                                                                         |
| Average Household Income<br>Per Capita Income                                                                                                                                                                                                                                                      |                                                                                                                                                                               |                                                                                                                                                                                       |                                                                                                                                                                                    | \$65                                                                                                                                                                                                                   | L,570<br>5,284                                                                                                                                                                |                                                                                                                                                                                         | \$174,745<br>\$71,271                                                                                                                                                            |                                                                                                                                                                                         |
| Per Capita Income                                                                                                                                                                                                                                                                                  |                                                                                                                                                                               | 1sus 2010                                                                                                                                                                             |                                                                                                                                                                                    | \$65<br>sus 2020                                                                                                                                                                                                       | 5,284                                                                                                                                                                         | 2024                                                                                                                                                                                    | \$71,271                                                                                                                                                                         | 2029                                                                                                                                                                                    |
| Per Capita Income Population by Age                                                                                                                                                                                                                                                                | Number                                                                                                                                                                        | Percent                                                                                                                                                                               | Number                                                                                                                                                                             | \$65<br><b>sus 2020</b><br>Percent                                                                                                                                                                                     | 5,284<br>Number                                                                                                                                                               | Percent                                                                                                                                                                                 | \$71,271<br>Number                                                                                                                                                               | Percent                                                                                                                                                                                 |
| Per Capita Income<br>Population by Age<br>0 - 4                                                                                                                                                                                                                                                    | Number<br>735                                                                                                                                                                 | Percent<br>5.8%                                                                                                                                                                       | Number<br>770                                                                                                                                                                      | \$65<br><b>sus 2020</b><br>Percent<br>5.5%                                                                                                                                                                             | 5,284<br>Number<br>738                                                                                                                                                        | Percent<br>5.2%                                                                                                                                                                         | \$71,271<br>Number<br>702                                                                                                                                                        | Percent<br>5.0%                                                                                                                                                                         |
| Per Capita Income<br>Population by Age<br>0 - 4<br>5 - 9                                                                                                                                                                                                                                           | Number<br>735<br>807                                                                                                                                                          | Percent<br>5.8%<br>6.3%                                                                                                                                                               | Number<br>770<br>983                                                                                                                                                               | \$65<br>sus 2020<br>Percent<br>5.5%<br>7.0%                                                                                                                                                                            | 5,284<br>Number<br>738<br>851                                                                                                                                                 | Percent<br>5.2%<br>6.0%                                                                                                                                                                 | \$71,271<br>Number<br>702<br>730                                                                                                                                                 | Percent<br>5.0%<br>5.2%                                                                                                                                                                 |
| Per Capita Income<br>Population by Age<br>0 - 4<br>5 - 9<br>10 - 14                                                                                                                                                                                                                                | Number<br>735<br>807<br>932                                                                                                                                                   | Percent<br>5.8%<br>6.3%<br>7.3%                                                                                                                                                       | Number<br>770<br>983<br>884                                                                                                                                                        | \$65<br>sus 2020<br>Percent<br>5.5%<br>7.0%<br>6.3%                                                                                                                                                                    | 5,284<br>Number<br>738<br>851<br>939                                                                                                                                          | Percent<br>5.2%<br>6.0%<br>6.6%                                                                                                                                                         | \$71,271<br>Number<br>702<br>730<br>834                                                                                                                                          | Percent<br>5.0%<br>5.2%<br>5.9%                                                                                                                                                         |
| Per Capita Income<br>Population by Age<br>0 - 4<br>5 - 9<br>10 - 14<br>15 - 19                                                                                                                                                                                                                     | Number<br>735<br>807<br>932<br>779                                                                                                                                            | Percent<br>5.8%<br>6.3%<br>7.3%<br>6.1%                                                                                                                                               | Number<br>770<br>983<br>884<br>877                                                                                                                                                 | \$65<br><b>sus 2020</b><br>Percent<br>5.5%<br>7.0%<br>6.3%<br>6.2%                                                                                                                                                     | 5,284<br>Number<br>738<br>851<br>939<br>782                                                                                                                                   | Percent<br>5.2%<br>6.0%<br>6.6%<br>5.5%                                                                                                                                                 | \$71,271<br>Number<br>702<br>730<br>834<br>833                                                                                                                                   | Percent<br>5.0%<br>5.2%<br>5.9%<br>5.9%                                                                                                                                                 |
| Per Capita Income<br>Population by Age<br>0 - 4<br>5 - 9<br>10 - 14<br>15 - 19<br>20 - 24                                                                                                                                                                                                          | Number<br>735<br>807<br>932<br>779<br>633                                                                                                                                     | Percent<br>5.8%<br>6.3%<br>7.3%<br>6.1%<br>5.0%                                                                                                                                       | Number<br>770<br>983<br>884<br>877<br>748                                                                                                                                          | \$65<br><b>sus 2020</b><br>Percent<br>5.5%<br>7.0%<br>6.3%<br>6.2%<br>5.3%                                                                                                                                             | 5,284<br>Number<br>738<br>851<br>939<br>782<br>848                                                                                                                            | Percent<br>5.2%<br>6.0%<br>6.6%<br>5.5%<br>6.0%                                                                                                                                         | \$71,271<br>Number<br>702<br>730<br>834<br>833<br>742                                                                                                                            | Percent<br>5.0%<br>5.2%<br>5.9%<br>5.9%<br>5.3%                                                                                                                                         |
| Per Capita Income  Population by Age 0 - 4 5 - 9 10 - 14 15 - 19 20 - 24 25 - 34                                                                                                                                                                                                                   | Number<br>735<br>807<br>932<br>779<br>633<br>2,299                                                                                                                            | Percent<br>5.8%<br>6.3%<br>7.3%<br>6.1%<br>5.0%<br>18.0%                                                                                                                              | Number<br>770<br>983<br>884<br>877<br>748<br>2,074                                                                                                                                 | \$65<br>sus 2020<br>Percent<br>5.5%<br>7.0%<br>6.3%<br>6.2%<br>5.3%<br>14.7%                                                                                                                                           | 5,284<br>Number<br>738<br>851<br>939<br>782<br>848<br>1,854                                                                                                                   | Percent<br>5.2%<br>6.0%<br>6.6%<br>5.5%<br>6.0%<br>13.1%                                                                                                                                | \$71,271<br>Number<br>702<br>730<br>834<br>833<br>742<br>1,858                                                                                                                   | Percent<br>5.0%<br>5.2%<br>5.9%<br>5.9%<br>5.3%<br>13.2%                                                                                                                                |
| Per Capita Income  Population by Age 0 - 4 5 - 9 10 - 14 15 - 19 20 - 24 25 - 34 35 - 44                                                                                                                                                                                                           | Number<br>735<br>807<br>932<br>779<br>633<br>2,299<br>2,048                                                                                                                   | Percent<br>5.8%<br>6.3%<br>7.3%<br>6.1%<br>5.0%<br>18.0%<br>16.0%                                                                                                                     | Number<br>770<br>983<br>884<br>877<br>748<br>2,074<br>2,299                                                                                                                        | \$65<br><b>sus 2020</b><br>Percent<br>5.5%<br>7.0%<br>6.3%<br>6.2%<br>5.3%<br>14.7%<br>16.3%                                                                                                                           | 5,284<br>Number<br>738<br>851<br>939<br>782<br>848<br>1,854<br>2,408                                                                                                          | Percent<br>5.2%<br>6.0%<br>6.6%<br>5.5%<br>6.0%<br>13.1%<br>17.0%                                                                                                                       | \$71,271<br>Number<br>702<br>730<br>834<br>833<br>742<br>1,858<br>2,179                                                                                                          | Percent<br>5.0%<br>5.2%<br>5.9%<br>5.9%<br>5.3%<br>13.2%<br>15.5%                                                                                                                       |
| Per Capita Income<br>Population by Age<br>0 - 4<br>5 - 9<br>10 - 14<br>15 - 19<br>20 - 24<br>25 - 34<br>35 - 44<br>45 - 54                                                                                                                                                                         | Number<br>735<br>807<br>932<br>779<br>633<br>2,299<br>2,048<br>2,285                                                                                                          | Percent<br>5.8%<br>6.3%<br>7.3%<br>6.1%<br>5.0%<br>18.0%<br>16.0%<br>17.9%                                                                                                            | Number<br>770<br>983<br>884<br>877<br>748<br>2,074<br>2,299<br>1,918                                                                                                               | \$65<br><b>sus 2020</b><br>Percent<br>5.5%<br>6.3%<br>6.2%<br>5.3%<br>14.7%<br>16.3%<br>13.6%                                                                                                                          | 5,284<br>Number<br>738<br>851<br>939<br>782<br>848<br>1,854<br>2,408<br>1,976                                                                                                 | Percent<br>5.2%<br>6.0%<br>6.6%<br>5.5%<br>6.0%<br>13.1%<br>17.0%<br>13.9%                                                                                                              | \$71,271<br>Number<br>702<br>730<br>834<br>833<br>742<br>1,858<br>2,179<br>2,008                                                                                                 | Percent<br>5.0%<br>5.2%<br>5.9%<br>5.3%<br>13.2%<br>15.5%<br>14.3%                                                                                                                      |
| Per Capita Income<br>Population by Age<br>0 - 4<br>5 - 9<br>10 - 14<br>15 - 19<br>20 - 24<br>25 - 34<br>35 - 44<br>45 - 54<br>55 - 64                                                                                                                                                              | Number<br>735<br>807<br>932<br>779<br>633<br>2,299<br>2,048<br>2,285<br>1,349                                                                                                 | Percent<br>5.8%<br>6.3%<br>7.3%<br>6.1%<br>5.0%<br>18.0%<br>16.0%<br>17.9%<br>10.6%                                                                                                   | Number<br>770<br>983<br>884<br>877<br>748<br>2,074<br>2,299<br>1,918<br>1,762                                                                                                      | \$65<br><b>sus 2020</b><br>Percent<br>5.5%<br>6.3%<br>6.2%<br>5.3%<br>14.7%<br>16.3%<br>13.6%<br>12.5%                                                                                                                 | 5,284<br>Number<br>738<br>851<br>939<br>782<br>848<br>1,854<br>2,408<br>1,976<br>1,696                                                                                        | Percent<br>5.2%<br>6.0%<br>6.6%<br>5.5%<br>6.0%<br>13.1%<br>17.0%<br>13.9%<br>12.0%                                                                                                     | \$71,271<br>Number<br>702<br>730<br>834<br>833<br>742<br>1,858<br>2,179<br>2,008<br>1,613                                                                                        | Percent<br>5.0%<br>5.2%<br>5.9%<br>5.9%<br>5.3%<br>13.2%<br>15.5%<br>14.3%<br>11.5%                                                                                                     |
| Per Capita Income<br>Population by Age<br>0 - 4<br>5 - 9<br>10 - 14<br>15 - 19<br>20 - 24<br>25 - 34<br>35 - 44<br>45 - 54<br>55 - 64<br>65 - 74                                                                                                                                                   | Number<br>735<br>807<br>932<br>779<br>633<br>2,299<br>2,048<br>2,285<br>1,349<br>442                                                                                          | Percent<br>5.8%<br>6.3%<br>7.3%<br>6.1%<br>5.0%<br>18.0%<br>16.0%<br>17.9%<br>10.6%<br>3.5%                                                                                           | Number<br>770<br>983<br>884<br>877<br>748<br>2,074<br>2,299<br>1,918<br>1,762<br>1,022                                                                                             | \$65<br><b>sus 2020</b><br>Percent<br>5.5%<br>6.3%<br>6.2%<br>5.3%<br>14.7%<br>16.3%<br>13.6%<br>12.5%<br>7.3%                                                                                                         | 5,284<br>Number<br>738<br>851<br>939<br>782<br>848<br>1,854<br>2,408<br>1,976<br>1,696<br>1,123                                                                               | Percent<br>5.2%<br>6.0%<br>6.6%<br>5.5%<br>6.0%<br>13.1%<br>17.0%<br>13.9%<br>12.0%<br>7.9%                                                                                             | \$71,271<br>Number<br>702<br>730<br>834<br>833<br>742<br>1,858<br>2,179<br>2,008                                                                                                 | Percent<br>5.0%<br>5.2%<br>5.9%<br>5.3%<br>13.2%<br>15.5%<br>14.3%<br>11.5%<br>9.2%                                                                                                     |
| Per Capita Income  Population by Age 0 - 4 5 - 9 10 - 14 15 - 19 20 - 24 25 - 34 35 - 44 45 - 54 55 - 64 65 - 74 75 - 84                                                                                                                                                                           | Number<br>735<br>807<br>932<br>779<br>633<br>2,299<br>2,048<br>2,285<br>1,349<br>442<br>313                                                                                   | Percent<br>5.8%<br>6.3%<br>7.3%<br>6.1%<br>5.0%<br>18.0%<br>16.0%<br>17.9%<br>10.6%<br>3.5%<br>2.5%                                                                                   | Number<br>770<br>983<br>884<br>877<br>748<br>2,074<br>2,299<br>1,918<br>1,762<br>1,022<br>452                                                                                      | \$65<br><b>sus 2020</b><br>Percent<br>5.5%<br>7.0%<br>6.3%<br>6.2%<br>5.3%<br>14.7%<br>16.3%<br>13.6%<br>12.5%<br>7.3%<br>3.2%                                                                                         | 5,284<br>Number<br>738<br>851<br>939<br>782<br>848<br>1,854<br>2,408<br>1,976<br>1,696<br>1,123<br>609                                                                        | Percent<br>5.2%<br>6.0%<br>6.6%<br>5.5%<br>6.0%<br>13.1%<br>17.0%<br>13.9%<br>12.0%<br>7.9%<br>4.3%                                                                                     | \$71,271<br>Number<br>702<br>730<br>834<br>833<br>742<br>1,858<br>2,179<br>2,008<br>1,613<br>1,292<br>837                                                                        | Percent<br>5.0%<br>5.2%<br>5.9%<br>5.3%<br>13.2%<br>15.5%<br>14.3%<br>11.5%<br>9.2%<br>6.0%                                                                                             |
| Per Capita Income<br>Population by Age<br>0 - 4<br>5 - 9<br>10 - 14<br>15 - 19<br>20 - 24<br>25 - 34<br>35 - 44<br>45 - 54<br>55 - 64<br>65 - 74                                                                                                                                                   | Number<br>735<br>807<br>932<br>779<br>633<br>2,299<br>2,048<br>2,285<br>1,349<br>442<br>313<br>149                                                                            | Percent<br>5.8%<br>6.3%<br>7.3%<br>6.1%<br>5.0%<br>18.0%<br>16.0%<br>17.9%<br>10.6%<br>3.5%<br>2.5%<br>1.2%                                                                           | Number<br>770<br>983<br>884<br>877<br>748<br>2,074<br>2,299<br>1,918<br>1,762<br>1,022<br>452<br>298                                                                               | \$65<br><b>sus 2020</b><br>Percent<br>5.5%<br>7.0%<br>6.3%<br>6.2%<br>5.3%<br>14.7%<br>16.3%<br>13.6%<br>12.5%<br>7.3%<br>3.2%<br>2.1%                                                                                 | 5,284<br>Number<br>738<br>851<br>939<br>782<br>848<br>1,854<br>2,408<br>1,976<br>1,696<br>1,123                                                                               | Percent<br>5.2%<br>6.0%<br>6.6%<br>5.5%<br>6.0%<br>13.1%<br>17.0%<br>13.9%<br>12.0%<br>7.9%<br>4.3%<br>2.4%                                                                             | \$71,271<br>Number<br>702<br>730<br>834<br>833<br>742<br>1,858<br>2,179<br>2,008<br>1,613<br>1,292                                                                               | Percent<br>5.0%<br>5.2%<br>5.9%<br>5.3%<br>13.2%<br>15.5%<br>14.3%<br>11.5%<br>9.2%<br>6.0%<br>2.9%                                                                                     |
| Per Capita Income  Population by Age  0 - 4  5 - 9  10 - 14  15 - 19  20 - 24  25 - 34  35 - 44  45 - 54  55 - 64  65 - 74  75 - 84  85+                                                                                                                                                           | Number<br>735<br>807<br>932<br>779<br>633<br>2,299<br>2,048<br>2,285<br>1,349<br>442<br>313<br>149                                                                            | Percent<br>5.8%<br>6.3%<br>7.3%<br>6.1%<br>5.0%<br>18.0%<br>18.0%<br>16.0%<br>17.9%<br>10.6%<br>3.5%<br>2.5%<br>1.2%<br>hsus 2010                                                     | Number<br>770<br>983<br>884<br>877<br>748<br>2,074<br>2,299<br>1,918<br>1,762<br>1,022<br>452<br>298<br><b>Cen</b>                                                                 | \$65<br><b>sus 2020</b><br>Percent<br>5.5%<br>7.0%<br>6.3%<br>6.2%<br>5.3%<br>14.7%<br>16.3%<br>13.6%<br>12.5%<br>7.3%<br>3.2%<br>2.1%<br><b>sus 2020</b>                                                              | 5,284<br>Number<br>738<br>851<br>939<br>782<br>848<br>1,854<br>2,408<br>1,976<br>1,696<br>1,123<br>609<br>342                                                                 | Percent<br>5.2%<br>6.0%<br>5.5%<br>6.0%<br>13.1%<br>17.0%<br>13.9%<br>12.0%<br>7.9%<br>4.3%<br>2.4%<br><b>2024</b>                                                                      | \$71,271<br>Number<br>702<br>730<br>834<br>833<br>742<br>1,858<br>2,179<br>2,008<br>1,613<br>1,292<br>837                                                                        | Percent<br>5.0%<br>5.2%<br>5.9%<br>5.3%<br>13.2%<br>15.5%<br>14.3%<br>11.5%<br>9.2%<br>6.0%<br>2.9%<br><b>2029</b>                                                                      |
| Per Capita Income  Population by Age  0 - 4  5 - 9  10 - 14  15 - 19  20 - 24  25 - 34  35 - 44  45 - 54  55 - 64  65 - 74  75 - 84  85+  Race and Ethnicity                                                                                                                                       | Number<br>735<br>807<br>932<br>779<br>633<br>2,299<br>2,048<br>2,285<br>1,349<br>442<br>313<br>149                                                                            | Percent<br>5.8%<br>6.3%<br>7.3%<br>6.1%<br>5.0%<br>18.0%<br>16.0%<br>17.9%<br>10.6%<br>3.5%<br>2.5%<br>1.2%                                                                           | Number<br>770<br>983<br>884<br>877<br>748<br>2,074<br>2,299<br>1,918<br>1,762<br>1,022<br>452<br>298                                                                               | \$65<br><b>sus 2020</b><br>Percent<br>5.5%<br>7.0%<br>6.3%<br>6.2%<br>5.3%<br>14.7%<br>16.3%<br>13.6%<br>12.5%<br>7.3%<br>3.2%<br>2.1%                                                                                 | 5,284<br>Number<br>738<br>851<br>939<br>782<br>848<br>1,854<br>2,408<br>1,976<br>1,696<br>1,123<br>609                                                                        | Percent<br>5.2%<br>6.0%<br>6.6%<br>5.5%<br>6.0%<br>13.1%<br>17.0%<br>13.9%<br>12.0%<br>7.9%<br>4.3%<br>2.4%                                                                             | \$71,271<br>Number<br>702<br>730<br>834<br>833<br>742<br>1,858<br>2,179<br>2,008<br>1,613<br>1,292<br>837                                                                        | Percent<br>5.0%<br>5.2%<br>5.9%<br>5.3%<br>13.2%<br>15.5%<br>14.3%<br>11.5%<br>9.2%<br>6.0%<br>2.9%                                                                                     |
| Per Capita Income  Population by Age  0 - 4  5 - 9  10 - 14  15 - 19  20 - 24  25 - 34  35 - 44  45 - 54  55 - 64  65 - 74  75 - 84  85+  Race and Ethnicity White Alone                                                                                                                           | Number<br>735<br>807<br>932<br>779<br>633<br>2,299<br>2,048<br>2,285<br>1,349<br>442<br>313<br>149<br>442<br>313<br>149<br><b>Cer</b><br>Number<br>7,573                      | Percent<br>5.8%<br>6.3%<br>7.3%<br>6.1%<br>5.0%<br>18.0%<br>16.0%<br>16.0%<br>17.9%<br>10.6%<br>3.5%<br>2.5%<br>1.2%<br>Percent<br>59.3%                                              | Number<br>770<br>983<br>884<br>877<br>748<br>2,074<br>2,299<br>1,918<br>1,762<br>1,022<br>452<br>298<br><b>Cen</b>                                                                 | \$65<br><b>sus 2020</b><br>Percent<br>5.5%<br>7.0%<br>6.3%<br>6.2%<br>5.3%<br>14.7%<br>16.3%<br>13.6%<br>12.5%<br>7.3%<br>3.2%<br>2.1%<br><b>sus 2020</b><br>Percent<br>41.3%                                          | 5,284<br>Number<br>738<br>851<br>939<br>782<br>848<br>1,854<br>2,408<br>1,976<br>1,696<br>1,123<br>609<br>342<br>Number<br>5,244                                              | Percent<br>5.2%<br>6.0%<br>5.5%<br>6.0%<br>13.1%<br>17.0%<br>13.9%<br>12.0%<br>7.9%<br>4.3%<br>2.4%<br><b>2024</b><br>Percent<br>37.0%                                                  | \$71,271<br>Number<br>702<br>730<br>834<br>833<br>742<br>1,858<br>2,179<br>2,008<br>1,613<br>1,292<br>837<br>409                                                                 | Percent<br>5.0%<br>5.2%<br>5.9%<br>5.3%<br>13.2%<br>15.5%<br>14.3%<br>11.5%<br>9.2%<br>6.0%<br>2.9%<br><b>2029</b><br>Percent<br>33.1%                                                  |
| Per Capita Income  Population by Age  0 - 4  5 - 9  10 - 14  15 - 19  20 - 24  25 - 34  35 - 44  45 - 54  55 - 64  65 - 74  75 - 84  85+  Race and Ethnicity  White Alone Black Alone                                                                                                              | Number<br>735<br>807<br>932<br>779<br>633<br>2,299<br>2,048<br>2,285<br>1,349<br>442<br>313<br>149<br><b>Cer</b><br>Number<br>7,573<br>922                                    | Percent<br>5.8%<br>6.3%<br>7.3%<br>6.1%<br>5.0%<br>18.0%<br>16.0%<br>17.9%<br>10.6%<br>3.5%<br>2.5%<br>1.2%<br>Percent<br>59.3%<br>7.2%                                               | Number<br>770<br>983<br>884<br>877<br>748<br>2,074<br>2,299<br>1,918<br>1,762<br>1,022<br>452<br>298<br>Cen<br>Number<br>5,823<br>1,043                                            | \$65<br><b>sus 2020</b><br>Percent<br>5.5%<br>7.0%<br>6.3%<br>6.2%<br>5.3%<br>14.7%<br>16.3%<br>13.6%<br>12.5%<br>7.3%<br>3.2%<br>2.1%<br><b>sus 2020</b><br>Percent<br>41.3%<br>7.4%                                  | 5,284<br>Number<br>738<br>851<br>939<br>782<br>848<br>1,854<br>2,408<br>1,976<br>1,696<br>1,123<br>609<br>342<br>Number<br>5,244<br>1,074                                     | Percent<br>5.2%<br>6.0%<br>5.5%<br>6.0%<br>13.1%<br>17.0%<br>13.9%<br>12.0%<br>7.9%<br>4.3%<br>2.4%<br><b>2024</b><br>Percent<br>37.0%<br>7.6%                                          | \$71,271<br>Number<br>702<br>730<br>834<br>833<br>742<br>1,858<br>2,179<br>2,008<br>1,613<br>1,292<br>837<br>409<br>Number<br>4,651<br>1,041                                     | Percent<br>5.0%<br>5.2%<br>5.9%<br>5.3%<br>13.2%<br>15.5%<br>14.3%<br>11.5%<br>9.2%<br>6.0%<br>2.9%<br>2029<br>Percent<br>33.1%<br>7.4%                                                 |
| Per Capita Income  Population by Age  0 - 4  5 - 9  10 - 14  15 - 19  20 - 24  25 - 34  35 - 44  45 - 54  55 - 64  65 - 74  75 - 84  85+  Race and Ethnicity  White Alone Black Alone American Indian Alone                                                                                        | Number<br>735<br>807<br>932<br>779<br>633<br>2,299<br>2,048<br>2,285<br>1,349<br>442<br>313<br>149<br><b>Cer</b><br>Number<br>7,573<br>922<br>65                              | Percent<br>5.8%<br>6.3%<br>7.3%<br>6.1%<br>5.0%<br>18.0%<br>16.0%<br>17.9%<br>10.6%<br>3.5%<br>2.5%<br>1.2%<br>Percent<br>59.3%<br>7.2%<br>0.5%                                       | Number<br>770<br>983<br>884<br>877<br>748<br>2,074<br>2,299<br>1,918<br>1,762<br>1,022<br>452<br>298<br>Cen<br>Sumber<br>5,823<br>1,043<br>96                                      | \$65<br><b>sus 2020</b><br>Percent<br>5.5%<br>7.0%<br>6.3%<br>6.2%<br>5.3%<br>14.7%<br>16.3%<br>13.6%<br>12.5%<br>7.3%<br>3.2%<br>2.1%<br>Sus 2020<br>Percent<br>41.3%<br>7.4%<br>0.7%                                 | 5,284<br>Number<br>738<br>851<br>939<br>782<br>848<br>1,854<br>2,408<br>1,976<br>1,696<br>1,123<br>609<br>342<br>Number<br>5,244<br>1,074<br>86                               | Percent<br>5.2%<br>6.0%<br>5.5%<br>6.0%<br>13.1%<br>17.0%<br>13.9%<br>12.0%<br>7.9%<br>4.3%<br>2.4%<br><b>2024</b><br>Percent<br>37.0%<br>7.6%                                          | \$71,271<br>Number<br>702<br>730<br>834<br>833<br>742<br>1,858<br>2,179<br>2,008<br>1,613<br>1,292<br>837<br>409<br>Number<br>4,651<br>1,041<br>76                               | Percent<br>5.0%<br>5.2%<br>5.9%<br>5.3%<br>13.2%<br>15.5%<br>14.3%<br>11.5%<br>9.2%<br>6.0%<br>2.9%<br><b>2029</b><br>Percent<br>33.1%<br>7.4%<br>0.5%                                  |
| Per Capita Income  Population by Age  0 - 4  5 - 9  10 - 14  15 - 19  20 - 24  25 - 34  35 - 44  45 - 54  55 - 64  65 - 74  75 - 84  85+  Race and Ethnicity  White Alone Black Alone American Indian Alone Asian Alone                                                                            | Number<br>735<br>807<br>932<br>779<br>633<br>2,299<br>2,048<br>2,285<br>1,349<br>442<br>313<br>149<br><b>Cer</b><br>Number<br>7,573<br>922<br>65<br>3,656                     | Percent<br>5.8%<br>6.3%<br>7.3%<br>6.1%<br>5.0%<br>18.0%<br>16.0%<br>17.9%<br>10.6%<br>3.5%<br>2.5%<br>1.2%<br>NSUS 2010<br>Percent<br>59.3%<br>7.2%<br>0.5%<br>28.6%                 | Number<br>770<br>983<br>884<br>877<br>748<br>2,074<br>2,299<br>1,918<br>1,762<br>1,022<br>452<br>298<br><b>Cen</b><br>5,823<br>1,043<br>96<br>5,658                                | \$65<br><b>sus 2020</b><br>Percent<br>5.5%<br>7.0%<br>6.3%<br>6.2%<br>14.7%<br>16.3%<br>14.7%<br>13.6%<br>12.5%<br>7.3%<br>3.2%<br>2.1%<br><b>sus 2020</b><br>Percent<br>41.3%<br>7.4%<br>0.7%<br>40.2%                | 5,284<br>Number<br>738<br>851<br>939<br>782<br>848<br>1,854<br>2,408<br>1,976<br>1,123<br>609<br>342<br>Number<br>5,244<br>1,074<br>86<br>6,291                               | Percent<br>5.2%<br>6.0%<br>5.5%<br>6.0%<br>13.1%<br>17.0%<br>13.9%<br>12.0%<br>7.9%<br>4.3%<br>2.4%<br>2.4%<br>2024<br>Percent<br>37.0%<br>7.6%<br>0.6%                                 | \$71,271<br>Number<br>702<br>730<br>834<br>833<br>742<br>1,858<br>2,179<br>2,008<br>1,613<br>1,292<br>837<br>409<br>Number<br>4,651<br>1,041<br>76<br>6,798                      | Percent<br>5.0%<br>5.2%<br>5.9%<br>5.3%<br>13.2%<br>15.5%<br>14.3%<br>11.5%<br>9.2%<br>6.0%<br>2.9%<br>6.0%<br>2.9%<br>2029<br>Percent<br>33.1%<br>7.4%<br>0.5%<br>48.4%                |
| Per Capita Income  Population by Age  0 - 4  5 - 9  10 - 14  15 - 19  20 - 24  25 - 34  35 - 44  45 - 54  55 - 64  65 - 74  75 - 84  85+  Race and Ethnicity  White Alone Black Alone American Indian Alone                                                                                        | Number<br>735<br>807<br>932<br>779<br>633<br>2,299<br>2,048<br>2,285<br>1,349<br>442<br>313<br>149<br><b>Cer</b><br>Number<br>7,573<br>922<br>65<br>3,656<br>4                | Percent<br>5.8%<br>6.3%<br>7.3%<br>6.1%<br>5.0%<br>18.0%<br>16.0%<br>17.9%<br>10.6%<br>3.5%<br>2.5%<br>1.2%<br>59.3%<br>7.2%<br>0.5%<br>28.6%<br>0.0%                                 | Number<br>770<br>983<br>884<br>877<br>748<br>2,074<br>2,299<br>1,918<br>1,762<br>1,022<br>452<br>298<br><b>Cen</b><br>5,823<br>1,043<br>96<br>5,658<br>8                           | \$65<br><b>sus 2020</b><br>Percent<br>5.5%<br>7.0%<br>6.3%<br>6.2%<br>5.3%<br>14.7%<br>16.3%<br>13.6%<br>12.5%<br>7.3%<br>3.2%<br>2.1%<br><b>sus 2020</b><br>Percent<br>41.3%<br>7.4%<br>0.7%<br>40.2%<br>0.1%         | 5,284<br>Number<br>738<br>851<br>939<br>782<br>848<br>1,854<br>2,408<br>1,976<br>1,696<br>1,123<br>609<br>342<br>Number<br>5,244<br>1,074<br>86<br>6,291<br>8                 | Percent<br>5.2%<br>6.0%<br>5.5%<br>6.0%<br>13.1%<br>17.0%<br>13.9%<br>12.0%<br>7.9%<br>4.3%<br>2.4%<br>2.4%<br>2024<br>Percent<br>37.0%<br>7.6%<br>0.6%<br>44.4%                        | \$71,271<br>Number<br>702<br>730<br>834<br>833<br>742<br>1,858<br>2,179<br>2,008<br>1,613<br>1,292<br>837<br>409<br>Number<br>4,651<br>1,041<br>76<br>6,798<br>6                 | Percent<br>5.0%<br>5.2%<br>5.9%<br>5.3%<br>13.2%<br>15.5%<br>14.3%<br>11.5%<br>9.2%<br>6.0%<br>2.9%<br>6.0%<br>2.9%<br>2029<br>Percent<br>33.1%<br>7.4%<br>0.5%<br>48.4%                |
| Per Capita Income  Population by Age  0 - 4  5 - 9  10 - 14  15 - 19  20 - 24  25 - 34  35 - 44  45 - 54  55 - 64  65 - 74  75 - 84  85+  Race and Ethnicity  White Alone Black Alone American Indian Alone Asian Alone                                                                            | Number<br>735<br>807<br>932<br>779<br>633<br>2,299<br>2,048<br>2,285<br>1,349<br>442<br>313<br>149<br><b>Cer</b><br>Number<br>7,573<br>922<br>65<br>3,656<br>4<br>195         | Percent<br>5.8%<br>6.3%<br>7.3%<br>6.1%<br>5.0%<br>18.0%<br>16.0%<br>17.9%<br>10.6%<br>3.5%<br>2.5%<br>1.2%<br>NSUS 2010<br>Percent<br>59.3%<br>7.2%<br>0.5%<br>28.6%<br>0.0%<br>1.5% | Number<br>770<br>983<br>884<br>877<br>748<br>2,074<br>2,299<br>1,918<br>1,762<br>1,022<br>452<br>298<br><b>Cen</b><br>5,823<br>1,043<br>96<br>5,658<br>8<br>8<br>311               | \$65<br><b>sus 2020</b><br>Percent<br>5.5%<br>7.0%<br>6.3%<br>6.2%<br>5.3%<br>14.7%<br>16.3%<br>13.6%<br>12.5%<br>7.3%<br>3.2%<br>2.1%<br><b>sus 2020</b><br>Percent<br>41.3%<br>7.4%<br>0.7%<br>40.2%<br>0.1%<br>2.2% | 5,284<br>Number<br>738<br>851<br>939<br>782<br>848<br>1,854<br>2,408<br>1,976<br>1,696<br>1,123<br>609<br>342<br>Number<br>5,244<br>1,074<br>86<br>6,291<br>8<br>309          | Percent<br>5.2%<br>6.0%<br>5.5%<br>6.0%<br>13.1%<br>17.0%<br>13.9%<br>12.0%<br>7.9%<br>4.3%<br>2.4%<br>2.4%<br>2024<br>Percent<br>37.0%<br>7.6%<br>0.6%<br>44.4%<br>0.1%<br>2.2%        | \$71,271<br>Number<br>702<br>730<br>834<br>833<br>742<br>1,858<br>2,179<br>2,008<br>1,613<br>1,292<br>837<br>409<br>Number<br>4,651<br>1,041<br>76<br>6,798<br>6<br>312          | Percent<br>5.0%<br>5.2%<br>5.9%<br>5.3%<br>13.2%<br>15.5%<br>14.3%<br>11.5%<br>9.2%<br>6.0%<br>2.9%<br>2029<br>Percent<br>33.1%<br>7.4%<br>0.5%<br>48.4%<br>0.0%<br>2.2%                |
| Per Capita Income  Population by Age  0 - 4  5 - 9  10 - 14  15 - 19  20 - 24  25 - 34  35 - 44  45 - 54  55 - 64  65 - 74  75 - 84  85+  Race and Ethnicity  White Alone Black Alone Black Alone American Indian Alone Asian Alone Pacific Islander Alone                                         | Number<br>735<br>807<br>932<br>779<br>633<br>2,299<br>2,048<br>2,285<br>1,349<br>442<br>313<br>149<br><b>Cer</b><br>Number<br>7,573<br>922<br>65<br>3,656<br>4                | Percent<br>5.8%<br>6.3%<br>7.3%<br>6.1%<br>5.0%<br>18.0%<br>16.0%<br>17.9%<br>10.6%<br>3.5%<br>2.5%<br>1.2%<br>59.3%<br>7.2%<br>0.5%<br>28.6%<br>0.0%                                 | Number<br>770<br>983<br>884<br>877<br>748<br>2,074<br>2,299<br>1,918<br>1,762<br>1,022<br>452<br>298<br><b>Cen</b><br>5,823<br>1,043<br>96<br>5,658<br>8                           | \$65<br><b>sus 2020</b><br>Percent<br>5.5%<br>7.0%<br>6.3%<br>6.2%<br>5.3%<br>14.7%<br>16.3%<br>13.6%<br>12.5%<br>7.3%<br>3.2%<br>2.1%<br><b>sus 2020</b><br>Percent<br>41.3%<br>7.4%<br>0.7%<br>40.2%<br>0.1%         | 5,284<br>Number<br>738<br>851<br>939<br>782<br>848<br>1,854<br>2,408<br>1,976<br>1,696<br>1,123<br>609<br>342<br>Number<br>5,244<br>1,074<br>86<br>6,291<br>8                 | Percent<br>5.2%<br>6.0%<br>5.5%<br>6.0%<br>13.1%<br>17.0%<br>13.9%<br>12.0%<br>7.9%<br>4.3%<br>2.4%<br>2.4%<br>2024<br>Percent<br>37.0%<br>7.6%<br>0.6%<br>44.4%                        | \$71,271<br>Number<br>702<br>730<br>834<br>833<br>742<br>1,858<br>2,179<br>2,008<br>1,613<br>1,292<br>837<br>409<br>Number<br>4,651<br>1,041<br>76<br>6,798<br>6                 | Percent<br>5.0%<br>5.2%<br>5.9%<br>5.3%<br>13.2%<br>15.5%<br>14.3%<br>11.5%<br>9.2%<br>6.0%<br>2.9%<br>6.0%<br>2.9%<br>2029<br>Percent<br>33.1%<br>7.4%<br>0.5%<br>48.4%                |
| Per Capita Income  Population by Age  0 - 4  5 - 9  10 - 14  15 - 19  20 - 24  25 - 34  35 - 44  45 - 54  55 - 64  65 - 74  75 - 84  85+  Race and Ethnicity  White Alone Black Alone Black Alone American Indian Alone Asian Alone Pacific Islander Alone Some Other Race Alone Two or More Races | Number<br>735<br>807<br>932<br>779<br>633<br>2,299<br>2,048<br>2,285<br>1,349<br>442<br>313<br>149<br><b>Cer</b><br>Number<br>7,573<br>922<br>65<br>3,656<br>4<br>195<br>3,54 | Percent<br>5.8%<br>6.3%<br>7.3%<br>6.1%<br>5.0%<br>18.0%<br>16.0%<br>17.9%<br>10.6%<br>3.5%<br>2.5%<br>1.2%<br>59.3%<br>7.2%<br>0.5%<br>28.6%<br>0.0%<br>1.5%<br>2.8%                 | Number<br>770<br>983<br>884<br>877<br>748<br>2,074<br>2,299<br>1,918<br>1,762<br>1,022<br>452<br>298<br><b>Cen</b><br>Number<br>5,823<br>1,043<br>96<br>5,658<br>8<br>311<br>1,147 | \$65<br><b>sus 2020</b><br>Percent<br>5.5%<br>7.0%<br>6.3%<br>6.2%<br>5.3%<br>14.7%<br>16.3%<br>13.6%<br>12.5%<br>7.3%<br>3.2%<br>2.1%<br><b>sus 2020</b><br>Percent<br>41.3%<br>7.4%<br>0.7%<br>40.2%<br>0.1%<br>2.2% | 5,284<br>Number<br>738<br>851<br>939<br>782<br>848<br>1,854<br>2,408<br>1,976<br>1,696<br>1,123<br>609<br>342<br>Number<br>5,244<br>1,074<br>86<br>6,291<br>8<br>309<br>1,157 | Percent<br>5.2%<br>6.0%<br>5.5%<br>6.0%<br>13.1%<br>17.0%<br>13.9%<br>12.0%<br>7.9%<br>4.3%<br>2.4%<br><b>2024</b><br>Percent<br>37.0%<br>7.6%<br>0.6%<br>44.4%<br>0.1%<br>2.2%<br>8.2% | \$71,271<br>Number<br>702<br>730<br>834<br>833<br>742<br>1,858<br>2,179<br>2,008<br>1,613<br>1,292<br>837<br>409<br>Number<br>4,651<br>1,041<br>76<br>6,798<br>6<br>312<br>1,154 | Percent<br>5.0%<br>5.2%<br>5.9%<br>5.3%<br>13.2%<br>15.5%<br>14.3%<br>11.5%<br>9.2%<br>6.0%<br>2.9%<br><b>2029</b><br>Percent<br>33.1%<br>7.4%<br>0.5%<br>48.4%<br>0.0%<br>2.2%<br>8.2% |
| Per Capita Income  Population by Age  0 - 4  5 - 9  10 - 14  15 - 19  20 - 24  25 - 34  35 - 44  45 - 54  55 - 64  65 - 74  75 - 84  85+  Race and Ethnicity  White Alone Black Alone Black Alone American Indian Alone Asian Alone Pacific Islander Alone Some Other Race Alone                   | Number<br>735<br>807<br>932<br>779<br>633<br>2,299<br>2,048<br>2,285<br>1,349<br>442<br>313<br>149<br><b>Cer</b><br>Number<br>7,573<br>922<br>65<br>3,656<br>4<br>195         | Percent<br>5.8%<br>6.3%<br>7.3%<br>6.1%<br>5.0%<br>18.0%<br>16.0%<br>17.9%<br>10.6%<br>3.5%<br>2.5%<br>1.2%<br>NSUS 2010<br>Percent<br>59.3%<br>7.2%<br>0.5%<br>28.6%<br>0.0%<br>1.5% | Number<br>770<br>983<br>884<br>877<br>748<br>2,074<br>2,299<br>1,918<br>1,762<br>1,022<br>452<br>298<br><b>Cen</b><br>5,823<br>1,043<br>96<br>5,658<br>8<br>8<br>311               | \$65<br><b>sus 2020</b><br>Percent<br>5.5%<br>7.0%<br>6.3%<br>6.2%<br>5.3%<br>14.7%<br>16.3%<br>13.6%<br>12.5%<br>7.3%<br>3.2%<br>2.1%<br><b>sus 2020</b><br>Percent<br>41.3%<br>7.4%<br>0.7%<br>40.2%<br>0.1%<br>2.2% | 5,284<br>Number<br>738<br>851<br>939<br>782<br>848<br>1,854<br>2,408<br>1,976<br>1,696<br>1,123<br>609<br>342<br>Number<br>5,244<br>1,074<br>86<br>6,291<br>8<br>309          | Percent<br>5.2%<br>6.0%<br>5.5%<br>6.0%<br>13.1%<br>17.0%<br>13.9%<br>12.0%<br>7.9%<br>4.3%<br>2.4%<br>2.4%<br>2024<br>Percent<br>37.0%<br>7.6%<br>0.6%<br>44.4%<br>0.1%<br>2.2%        | \$71,271<br>Number<br>702<br>730<br>834<br>833<br>742<br>1,858<br>2,179<br>2,008<br>1,613<br>1,292<br>837<br>409<br>Number<br>4,651<br>1,041<br>76<br>6,798<br>6<br>312          | Percent<br>5.0%<br>5.2%<br>5.9%<br>5.3%<br>13.2%<br>15.5%<br>14.3%<br>14.3%<br>11.5%<br>9.2%<br>6.0%<br>2.9%<br>2029<br>Percent<br>33.1%<br>7.4%<br>0.5%<br>48.4%<br>0.0%<br>2.2%       |

6912 Ohio Dr, Plano, Texas, 75024 2 6912 Ohio Dr, Plano, Texas, 75024 Ring: 1 mile radius

### Prepared by Esri

Latitude: 33.06927 Longitude: -96.79120

### Trends 2024-2029

Population by Age

2024 Household Income

2024 Population by Race

2024 Percent Hispanic Origin:8.1%

6912 Ohio Dr, Plano, Texas, 75024 2 6912 Ohio Dr, Plano, Texas, 75024 Ring: 3 mile radius Prepared by Esri

Latitude: 33.06927 Longitude: -96.79120

| Summan/                                      |          | Census 2  | 010    | Census 20 | 20          | 2024    |           | 2029     |
|----------------------------------------------|----------|-----------|--------|-----------|-------------|---------|-----------|----------|
| Summary<br>Population                        |          |           | ,354   | 119,1     |             | 123,678 |           | 123,414  |
| Households                                   |          |           | ,285   | 47,3      |             | 50,049  |           | 50,661   |
| Families                                     |          |           | ,203   | 32,4      |             | 32,559  |           | 32,054   |
| Average Household Size                       |          |           | 2.55   |           | .51         | 2.47    |           | 2.43     |
| Owner Occupied Housing Units                 |          |           | ,394   | 24,7      |             | 25,671  |           | 26,024   |
| Renter Occupied Housing Units                |          |           | ,891   | 24,7      |             | 23,071  |           | 24,637   |
| Median Age                                   |          |           | 37.5   |           | 3.7         | 39.5    |           | 40.6     |
| Trends: 2024-2029 Annual Ra                  | te       |           | Area   | 50        | 5.7         | State   |           | National |
| Population                                   |          |           | -0.04% |           |             | 1.09%   |           | 0.38%    |
| Households                                   |          |           | 0.24%  |           |             | 1.36%   |           | 0.64%    |
| Families                                     |          |           | -0.31% |           |             | 1.26%   |           | 0.56%    |
| Owner HHs                                    |          |           | 0.27%  |           |             | 1.82%   |           | 0.97%    |
| Median Household Income                      |          |           | 1.91%  |           |             | 2.65%   |           | 2.95%    |
|                                              |          |           |        |           |             | 2024    |           | 2029     |
| Households by Income                         |          |           |        | Nu        | ımber l     | Percent | Number    | Percent  |
| <\$15,000                                    |          |           |        |           | 1,540       | 3.1%    | 1,324     | 2.6%     |
| \$15,000 - \$24,999                          |          |           |        |           | ,<br>599    | 1.2%    | 409       | 0.8%     |
| \$25,000 - \$34,999                          |          |           |        |           | 1,819       | 3.6%    | 1,491     | 2.9%     |
| \$35,000 - \$49,999                          |          |           |        |           | 2,590       | 5.2%    | 2,161     | 4.3%     |
| \$50,000 - \$74,999                          |          |           |        |           |             | 11.6%   | 5,234     | 10.3%    |
| \$75,000 - \$99,999                          |          |           |        |           |             | 13.7%   | 6,770     | 13.4%    |
| \$100,000 - \$149,999                        |          |           |        |           |             | 19.7%   | 9,867     | 19.5%    |
| \$150,000 - \$199,999                        |          |           |        |           |             | 14.6%   | 8,647     | 17.1%    |
| \$200,000+                                   |          |           |        | 1         | 3,656       | 27.3%   | 14,752    | 29.1%    |
|                                              |          |           |        |           |             |         |           |          |
| Median Household Income                      |          |           |        | \$12      | 4,558       |         | \$136,916 |          |
| Average Household Income                     |          |           |        | \$17      | 1,225       |         | \$186,665 |          |
| Per Capita Income                            |          |           |        | \$6       | 9,196       |         | \$76,513  |          |
|                                              | Cer      | isus 2010 | Cen    | isus 2020 |             | 2024    |           | 2029     |
| Population by Age                            | Number   | Percent   | Number | Percent   | Number      | Percent | Number    | Percent  |
| 0 - 4                                        | 5,936    | 5.6%      | 5,791  | 4.9%      | 5,832       | 4.7%    | 5,635     | 4.6%     |
| 5 - 9                                        | 7,871    | 7.5%      | 7,599  | 6.4%      | 7,142       | 5.8%    | 6,362     | 5.2%     |
| 10 - 14                                      | 8,878    | 8.4%      | 8,151  | 6.8%      | 8,064       | 6.5%    | 7,484     | 6.1%     |
| 15 - 19                                      | 7,307    | 6.9%      | 7,944  | 6.7%      | 7,557       | 6.1%    | 7,419     | 6.0%     |
| 20 - 24                                      | 4,800    | 4.6%      | 7,184  | 6.0%      | 7,742       | 6.3%    | 7,125     | 5.8%     |
| 25 - 34                                      | 13,725   | 13.0%     | 16,197 | 13.6%     | 17,171      | 13.9%   | 17,533    | 14.2%    |
| 35 - 44                                      | 17,784   | 16.9%     | 17,707 | 14.9%     | 19,249      | 15.6%   | 18,580    | 15.1%    |
| 45 - 54                                      | 19,712   | 18.7%     | 17,831 | 15.0%     | 18,164      | 14.7%   | 18,141    | 14.7%    |
| 55 - 64                                      | 12,000   | 11.4%     | 16,001 | 13.4%     | 15,509      | 12.5%   | 14,886    | 12.1%    |
| 65 - 74                                      | 4,728    | 4.5%      | 9,669  | 8.1%      | 10,599      | 8.6%    | 11,767    | 9.5%     |
| 75 - 84                                      | 1,865    | 1.8%      | 3,784  | 3.2%      | 5,046       | 4.1%    | 6,496     | 5.3%     |
| 85+                                          | 748      | 0.7%      | 1,329  | 1.1%      | 1,604       | 1.3%    | 1,987     | 1.6%     |
|                                              |          | isus 2010 |        | isus 2020 |             | 2024    |           | 2029     |
| Race and Ethnicity                           | Number   | Percent   | Number | Percent   | Number      | Percent | Number    | Percent  |
| White Alone                                  | 69,757   | 66.2%     | 58,359 | 49.0%     | 54,957      | 44.4%   | 49,870    | 40.4%    |
| Black Alone                                  | 6,399    | 6.1%      | 8,542  | 7.2%      | 9,325       | 7.5%    | 9,267     | 7.5%     |
| American Indian Alone                        | 363      | 0.3%      | 538    | 0.5%      | 520         | 0.4%    | 487       | 0.4%     |
| Asian Alone                                  | 24,071   | 22.8%     | 38,320 | 32.2%     | 44,651      | 36.1%   | 49,181    | 39.9%    |
| Pacific Islander Alone                       | 44       | 0.0%      | 67     | 0.1%      | 70<br>2 252 | 0.1%    | 71        | 0.1%     |
| Some Other Race Alone                        | 1,644    | 1.6%      | 3,083  | 2.6%      | 3,252       | 2.6%    | 3,366     | 2.7%     |
| Two or More Races                            | 3,075    | 2.9%      | 10,279 | 8.6%      | 10,903      | 8.8%    | 11,172    | 9.1%     |
| Hispanic Origin (Any Race)                   | 7,743    | 7.3%      | 10,640 | Q 00/-    | 11 202      | 0 104   | 11 750    | 9.5%     |
|                                              |          | 1.5%      | 10,040 | 8.9%      | 11,302      | 9.1%    | 11,752    | 5.3%     |
| Data Note: Income is expressed in current of | dollars. |           |        |           |             |         |           |          |

6912 Ohio Dr, Plano, Texas, 75024 2 6912 Ohio Dr, Plano, Texas, 75024 Ring: 3 mile radius