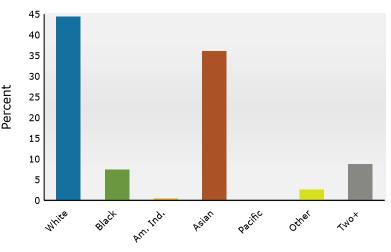

| 3,075    | 2.9%      | 10,279 | 8.6%      | 10,903      | 8.8%    | 11,172    | 9.1%     |
| Hispanic Origin (Any Race)                   | 7,743    | 7.3%      | 10,640 | Q 00/-    | 11 202      | 0 104   | 11 750    | 9.5%     |
|                                              |          | 1.5%      | 10,040 | 8.9%      | 11,302      | 9.1%    | 11,752    | 5.3%     |
| Data Note: Income is expressed in current of | dollars. |           |        |           |             |         |           |          |



6912 Ohio Dr, Plano, Texas, 75024 2 6912 Ohio Dr, Plano, Texas, 75024 Ring: 3 mile radius

### Prepared by Esri

Latitude: 33.06927 Longitude: -96.79120

### Trends 2024-2029



#### Population by Age



### 2024 Household Income



2024 Population by Race



2024 Percent Hispanic Origin:9.1%



6912 Ohio Dr, Plano, Texas, 75024 2 6912 Ohio Dr, Plano, Texas, 75024 Ring: 5 mile radius Prepared by Esri

Latitude: 33.06927 Longitude: -96.79120

| Summary                                   |                 | Census 2      | 010             | Census 20     | 20              | 2024          | L                | 2029          |
|-------------------------------------------|-----------------|---------------|-----------------|---------------|-----------------|---------------|------------------|---------------|
| Population                                |                 |               | ,981            | 330,4         |                 | 340,346       |                  | 343,411       |
| Households                                |                 |