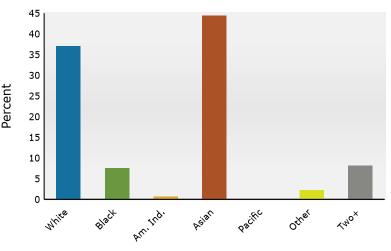

cent<br>5.2%<br>6.0%<br>5.5%<br>6.0%<br>13.1%<br>17.0%<br>13.9%<br>12.0%<br>7.9%<br>4.3%<br>2.4%<br>2.4%<br>2024<br>Percent<br>37.0%<br>7.6%<br>0.6%<br>44.4%<br>0.1%<br>2.2%        | \$71,271<br>Number<br>702<br>730<br>834<br>833<br>742<br>1,858<br>2,179<br>2,008<br>1,613<br>1,292<br>837<br>409<br>Number<br>4,651<br>1,041<br>76<br>6,798<br>6<br>312          | Percent<br>5.0%<br>5.2%<br>5.9%<br>5.3%<br>13.2%<br>15.5%<br>14.3%<br>14.3%<br>11.5%<br>9.2%<br>6.0%<br>2.9%<br>2029<br>Percent<br>33.1%<br>7.4%<br>0.5%<br>48.4%<br>0.0%<br>2.2%       |



6912 Ohio Dr, Plano, Texas, 75024 2 6912 Ohio Dr, Plano, Texas, 75024 Ring: 1 mile radius

### Prepared by Esri

Latitude: 33.06927 Longitude: -96.79120

### Trends 2024-2029



Population by Age



2024 Household Income



2024 Population by Race



2024 Percent Hispanic Origin:8.1%



6912 Ohio Dr, Plano, Texas, 75024 2 6912 Ohio Dr, Plano, Texas, 75024 Ring: 3 mile radius Prepared by Esri

Latitude: 33.06927 Longitude: -96.79120

| Summan/                                      |          | Census 2  | 010    | Census 20 | 20          | 2024    |           | 2029     |
|----------------------------------------------|----------|-----------|--------|-----------|-------------|---------|-----------|----------|
| Summary<br>Population                        |          |           | ,354   | 119,1     |             | 123,678 |           | 123,414  |
| Households                                   |          |           | ,285   | 47,3      |             | 50,049  |           | 50,661   |
| Families                                     |