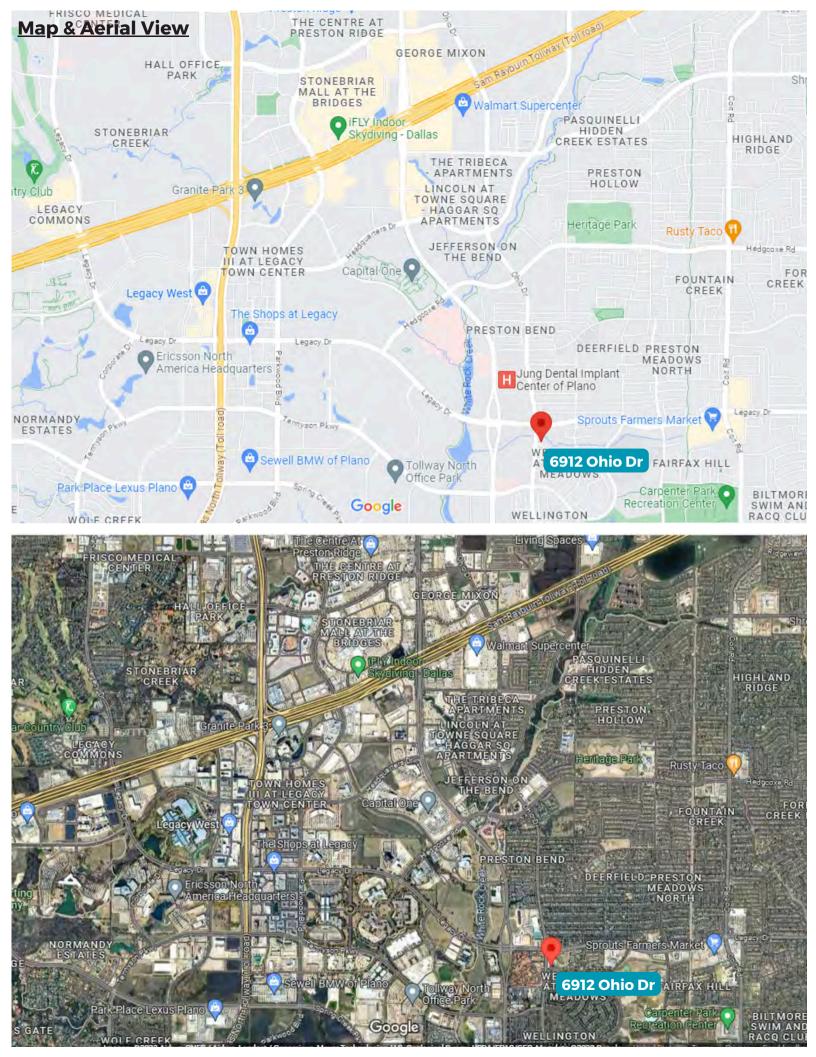

# 6912 Ohio Dr Plano, TX 75024

- For Sale- \$1,950,000
- For Lease \$23/sqft + \$5/sqft NNN approx.
- Building Size- 6,028 sqft
- Year Built- 1987
- Lot Size- 0.88 acres approx.
- Parking spots- 28
- 5 classrooms, kitchen, office, multiple restrooms & outdoor playground area
- Previous licensed capacity- 99

- Freshly Painted Interior and Exterior
- Monthly Base Rent- \$11,554/m
- NNN- Property Taxes \$1,408/m approx. + Insurance at actuals
- SF-7 Zoning with SUP
- Located in the heart of West Plano
- Within 2 miles of the Campus at Legacy Offices
- Avg. Income of \$170,000+ within the 3-mile radius