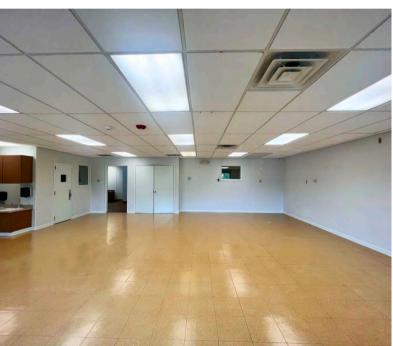

# 6912 Ohio Dr Plano, TX 75024

- For Sale- \$1,950,000
- For Lease \$23/sqft + \$5/sqft NNN approx.
- Building Size- 6,028 sqft
- Year Built- 1987
- Lot Size- 0.88 acres approx.
- Parking spots- 28
- 5 classrooms, kitchen, office, multiple restrooms & outdoor playground area
- Previous licensed capacity- 99