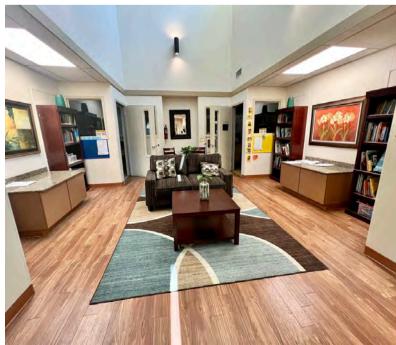

# 6912 Ohio Dr Plano, TX 75024

- For Sale- \$1,950,000
- For Lease \$23/sqft + \$5/sqft NNN approx.
- Building Size- 6,028 sqft
- Year Built- 1987
- Lot Size- 0.88 acres approx.
- Parking spots- 28
- 5 classrooms, kitchen, office, multiple restrooms & outdoor playground area
- Previous licensed capacity- 99