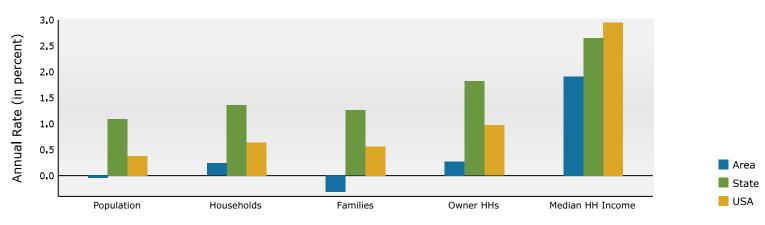

| 2.6%      | 3,252       | 2.6%    | 3,366     | 2.7%     |
| Two or More Races                            | 3,075    | 2.9%      | 10,279 | 8.6%      | 10,903      | 8.8%    | 11,172    | 9.1%     |
| Hispanic Origin (Any Race)                   | 7,743    | 7.3%      | 10,640 | Q 00/-    | 11 202      | 0 104   | 11 750    | 9.5%     |
|                                              |          | 1.5%      | 10,040 | 8.9%      | 11,302      | 9.1%    | 11,752    | 5.3%     |
| Data Note: Income is expressed in current of | dollars. |           |        |           |             |         |           |          |



6912 Ohio Dr, Plano, Texas, 75024 2 6912 Ohio Dr, Plano, Texas, 75024 Ring: 3 mile radius

### Prepared by Esri

Latitude: 33.06927 Longitude: -96.79120

### Trends 2024-2029



#### Population by Age



### 2024 Household Income



2024 Population by Race



2024 Percent Hispanic Origin:9.1%



6912 Ohio Dr, Plano, Texas, 75024 2 6912 Ohio Dr, Plano, Texas, 75024 Ring: 5 mile radius Prepared by Esri

Latitude: 33.06927 Longitude: -96.79120

| Summary                                   |                 | Census 2      | 010             | Census 20     | 20              | 2024          | L                | 2029          |
|-------------------------------------------|-----------------|---------------|-----------------|---------------|-----------------|---------------|------------------|---------------|
| Population                                |                 |               | ,981            | 330,4         |                 | 340,346       |